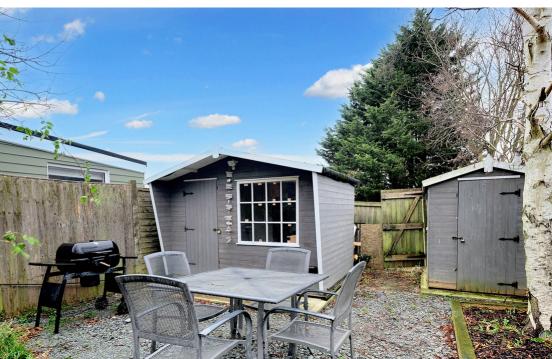

The property offers an entrance hall, lounge/diner and fitted kitchen. To the first floor there are three bedrooms and a four piece family bathroom with modern white suite & underfloor heating. Outside the property benefits from a driveway which provides off road parking. The rear garden is a real feature of this lovely home with an extensive lawn and secluded seating area to the far end of the garden.