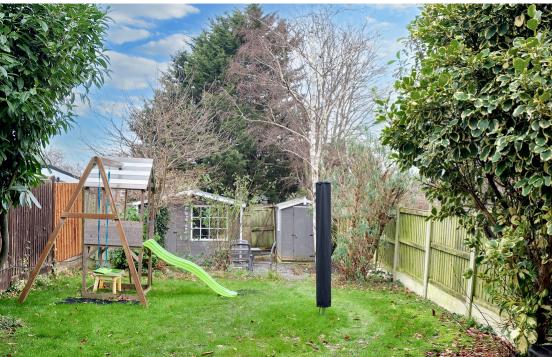

The property offers an entrance hall, lounge/diner and fitted kitchen. To the first floor there are three bedrooms and a four piece family bathroom with modern white suite & underfloor heating. Outside the property benefits from a driveway which provides off road parking. The rear garden is a real feature of this lovely home with an extensive lawn and secluded seating area to the far end of the garden.

- Terrace Family Residence
- Fitted Kitchen
- Three Bedrooms
- Driveway Providing Off Road Parking

- Lounge/Diner
- Gas Central Heating
- Four Piece Family Bathroom
- Established Rear Garden