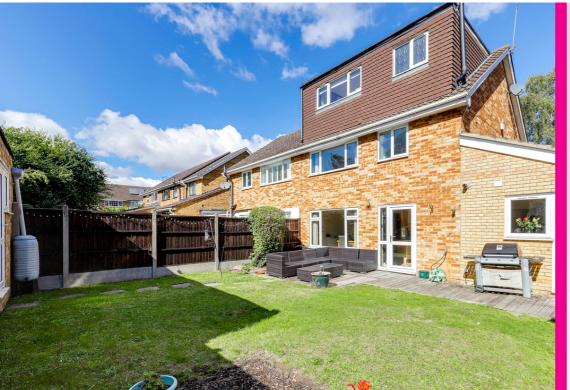

On the top floor there is a large master bedroom benefiting from en-suite shower room.

The garage has been part converted and has been used as a music room/gym. The front section still offering storage and a driveway.