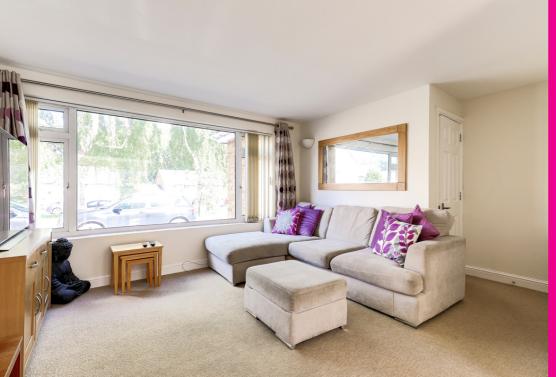

There is a generous size lounge with views to the front and a large kitchen-diner to the rear of the property. The kitchen has incorporated breakfast bar and also has doors onto the garden.

Upstairs to the first floor there is a spacious landing with doors to the bedrooms two, three and four. There is also the main bathroom. this comprises of enclosed bath, wash basin and W/C.