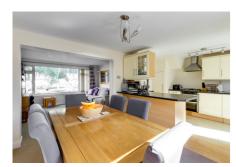

There is a generous size lounge with views to the front and a large kitchen-diner to the rear of the property. The kitchen has incorporated breakfast bar and also has doors onto the garden.

Upstairs to the first floor there is a spacious landing with doors to the bedrooms two, three and four. There is also the main bathroom. this comprises of enclosed bath, wash basin and W/C.