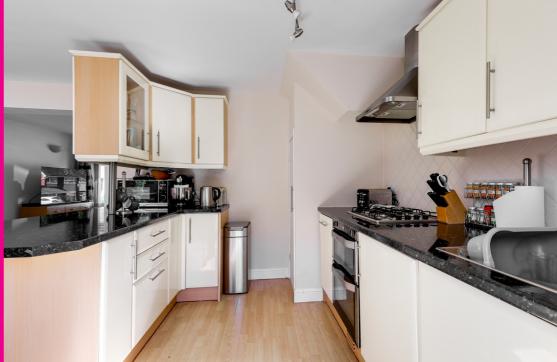

There is a generous size lounge with views to the front and a large kitchen-diner to the rear of the property. The kitchen has incorporated breakfast bar and also has doors onto the garden.

Upstairs to the first floor there is a spacious landing with doors to the bedrooms two, three and four. There is also the main bathroom. this comprises of enclosed bath, wash basin and W/C.