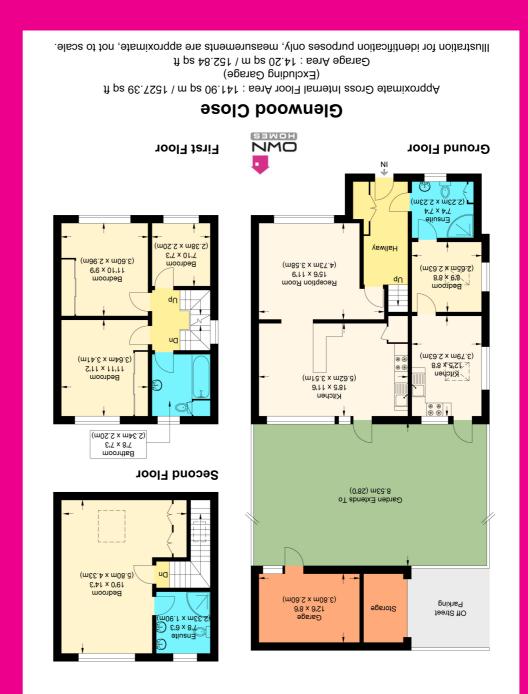

## Description

This practical and versatile home has had a large side extension which has increased the size of the property substantially. It lends itself to used as a separate self contained Annex. There is a living room/kitchen area, bedroom and shower room. This can also be used as an extension to the main part of the house.

There is a generous size lounge with views to the front and a large kitchen-diner to the rear of the property. The kitchen has incorporated breakfast bar and also has doors onto the garden.

Upstairs to the first floor there is a spacious landing with doors to the bedrooms two, three and four. There is also the main bathroom. this comprises of enclosed bath, wash basin and W/C.

On the top floor there is a large master bedroom benefiting from en-suite shower room.

The garage has been part converted and has been used as a music room/gym. The front section still offering storage and a driveway.