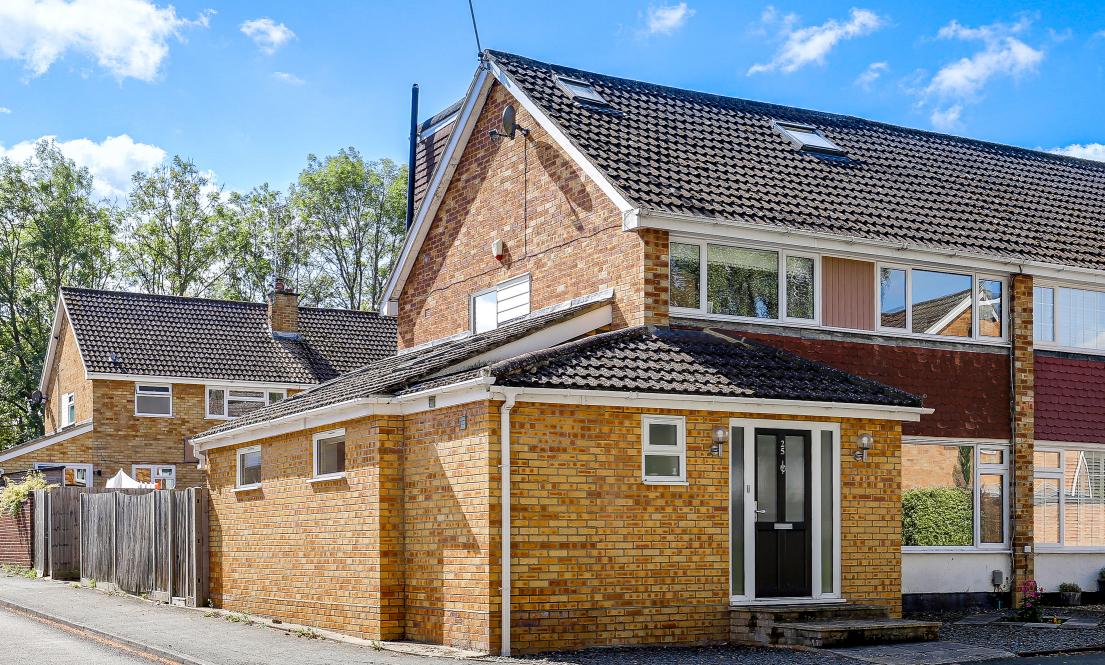

## Description

This practical and versatile home has had a large side extension which has increased the size of the property substantially. It lends itself to used as a separate self contained Annex. There is a living room/kitchen area, bedroom and shower room. This can also be used as an extension to the main part of the house.

Glenwood close is a well regarded private estate situated in the Shephall area of Stevenage. It is a well established Cul-de-sac and has easy access to the A602 and A1m.