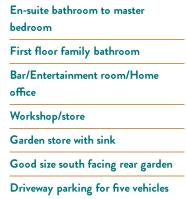

| Large open plan kitchen/dining room opening through to large | En-suite bathroc<br>bedroom |
|--------------------------------------------------------------|-----------------------------|
| conservatory                                                 | First floor family          |
| Sitting room with log burner                                 | Bar/Entertainme             |
| Ground floor study/bedroom four                              | office                      |
| Ground floor shower room                                     | Workshop/store              |
| Utility room                                                 | Garden store wit            |
| Three first floor double bedrooms                            | Good size south             |
|                                                              | Driveway parkin             |