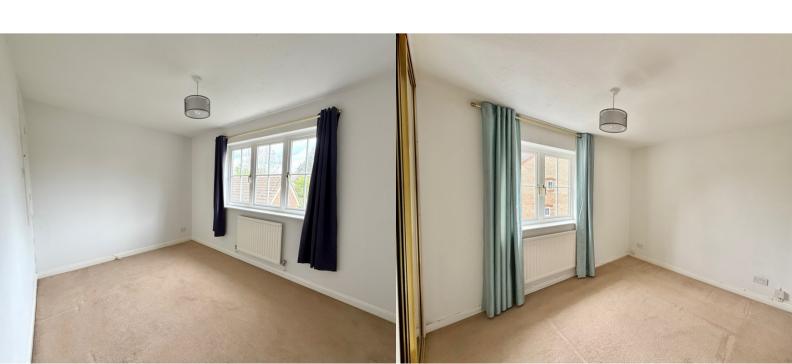

#### **Bedroom One**

12' 2" x 8' 8" (3.72m x 2.65m) UPVC window with front aspect, fitted double wardrobe with sliding mirror fronted doors, single panel radiator

### **Bedroom Two**

 $12' \ 3'' \ x \ 8' \ 3'' \ (3.74m \ x \ 2.52m)$  UPVC window with rear aspect, large airing cupboard, single panel radiator