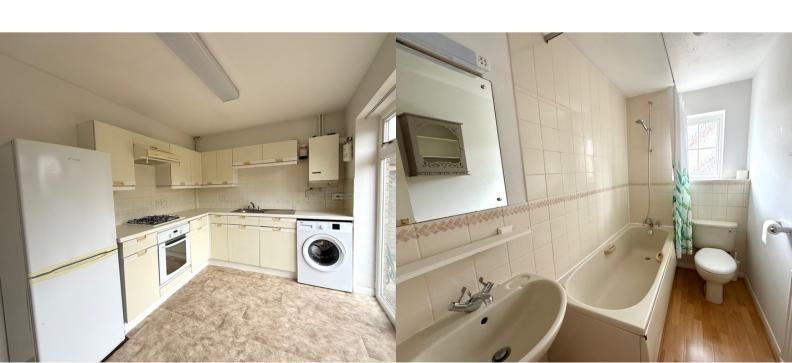

## Kitchen/Breakfast Room

12' 2" x 8' 3" (3.72m x 2.51m) UPVC French doors to rear garden and window with rear aspect, range of eye level cupboards, preparation surface with drawers and cupboards under, tiled splashback, stainless steel sink with mixer tap and drainer, four ring gas hob, electric oven/grill, washing machine, fridge/freezer, wall mounted gas boiler, single panel radiator, large understairs cupboard

### **Bathroom**

UPVC window with side aspect, bath with mixer tap and shower attachment, WC, wash basin with inset mirror over, single panel radiator, laminate flooring