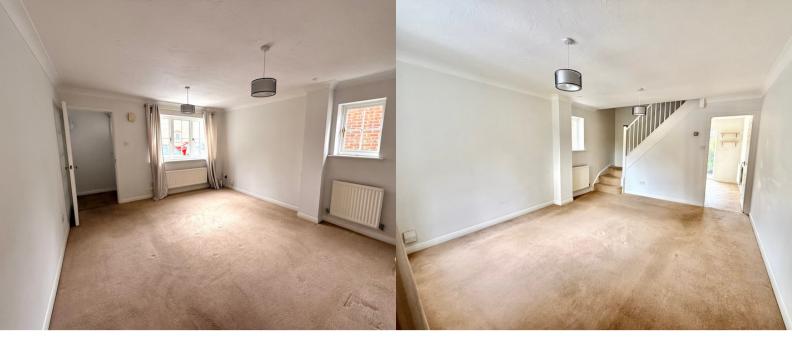

## Living Room

14' 6" x 12' 2" (4.43m x 3.70m) UPVC windows with front and side aspect, double and single panel radiators, TV point, stairs to first floor, door to kitchen/breakfast room