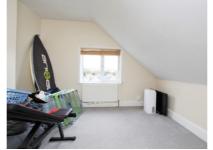

Bedroom One 11' 1" x 11' 0" (3.38m x 3.35m)

Dressing Room 8' 10" x 5' 2" (2.69m x 1.57m)

Bathroom 10' 1" x 6' 10" (3.07m x 2.08m)

Second Floor Landing Doors to

Bedroom Two 12' 5" x 11' 0" (3.78m x 3.35m)

Bedroom Three 11' 4" x 11' 0" (3.45m x 3.35m)