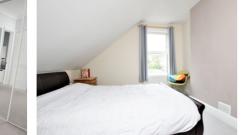

Bedroom One 11' 1" x 11' 0" (3.38m x 3.35m)

Dressing Room 8' 10" x 5' 2" (2.69m x 1.57m)

Bathroom 10' 1" x 6' 10" (3.07m x 2.08m)

Second Floor Landing Doors to

Bedroom Two 12' 5" x 11' 0" (3.78m x 3.35m)

Bedroom Three 11' 4" x 11' 0" (3.45m x 3.35m)