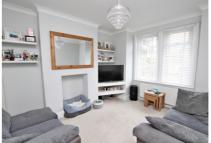

Entrance Hall Doors to

Lounge 12' 7" x 11' 1" (3.84m x 3.38m)

Kitchen 12' 5" x 11' 1" (3.78m x 3.38m)

Utility Room 9' 7" x 7' 2" (2.92m x 2.18m)

Downstairs Cloakroom 5' 3" x 2' 10" (1.60m x 0.86m)

First Floor Landing Doors to