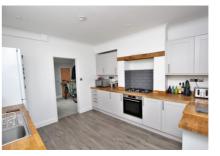

47 Ringwood Road, POOLE, Dorset BH14 0RG

Guide Price £325,000 Freehold

A beautifully presented three double bedroom semi detached house conveniently situated close to local schools, bus routes, parks and shops. Ashley Cross and Poole Town centre are also a short distance away. This immaculate family home is set over three floors and offering over 1000 sq ft internal viewing is a must to appreciate the accommodation on offer which comprises: lounge, contemporary kitchen, utility room, downstairs cloakroom, bespoke four piece bathroom suite and dressing room. Externally the property boasts an extended garden with patio area, sun deck, lawned area and further patio area. To the front the shingle driveway provides off road parking. Further features of this ready to move into home include: stylish entrance hall, storage cupboards, built-in wardrobe to dressing room, gas central heating, UPVC double glazing and VENDOR SUITED.

Entrance Hall Doors to

Lounge 12' 7" x 11' 1" (3.84m x 3.38m)

Kitchen 12' 5" x 11' 1" (3.78m x 3.38m)

Utility Room 9' 7" x 7' 2" (2.92m x 2.18m)

Downstairs Cloakroom 5' 3" x 2' 10" (1.60m x 0.86m)

First Floor Landing Doors to