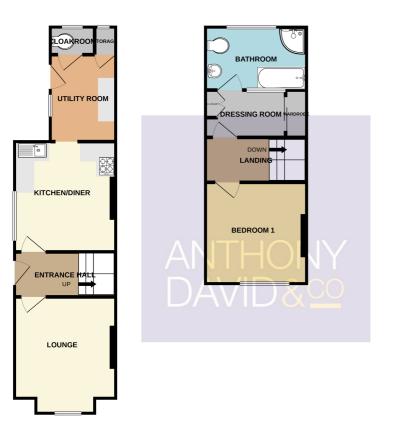

info@anthonydavid.co.uk www.anthonydavid.co.uk 01202 677444

 GROUND FLOOR
 1ST FLOOR
 2ND FLOOR

 406 sq.ft. (37.7 sq.m.) approx.
 308 sq.ft. (28.6 sq.m.) approx.
 306 sq.ft. (28.4 sq.m.) approx.

TOTAL FLOOR AREA: 1.202 s.tfl. (9.4.8 s.g.m.) approx.
Whitel every sittings has been made in enter the access, of the Rooyal contained thes, industreements of done, windows, from set day other items are approximate and no responsibility is taken for any error, omission or mis-statement. They give in the literature purposes only and stude to be used as such by any prospective purchaser. The services, systems and appliances shown have not been tested and no guarantee as to their operationally of efficiency on the given.

Entrance Hall Doors to

Lounge 12' 7" x 11' 1" (3.84m x 3.38m)

Kitchen 12' 5" x 11' 1" (3.78m x 3.38m)

Utility Room 9' 7" x 7' 2" (2.92m x 2.18m)

Downstairs Cloakroom 5' 3" x 2' 10" (1.60m x 0.86m)

First Floor Landing Doors to

Bedroom One 11' 1" x 11' 0" (3.38m x 3.35m)

Dressing Room 8' 10" x 5' 2" (2.69m x 1.57m)

Bathroom 10' 1" x 6' 10" (3.07m x 2.08m)

Second Floor Landing Doors to

Bedroom Two 12' 5" x 11' 0" (3.78m x 3.35m)

Bedroom Three 11' 4" x 11' 0" (3.45m x 3.35m)