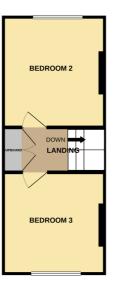

Bedroom One 11' 1" x 11' 0" (3.38m x 3.35m)

Dressing Room 8' 10" x 5' 2" (2.69m x 1.57m)

Bathroom 10' 1" x 6' 10" (3.07m x 2.08m)

Second Floor Landing Doors to

Bedroom Two 12' 5" x 11' 0" (3.78m x 3.35m)

Bedroom Three 11' 4" x 11' 0" (3.45m x 3.35m)