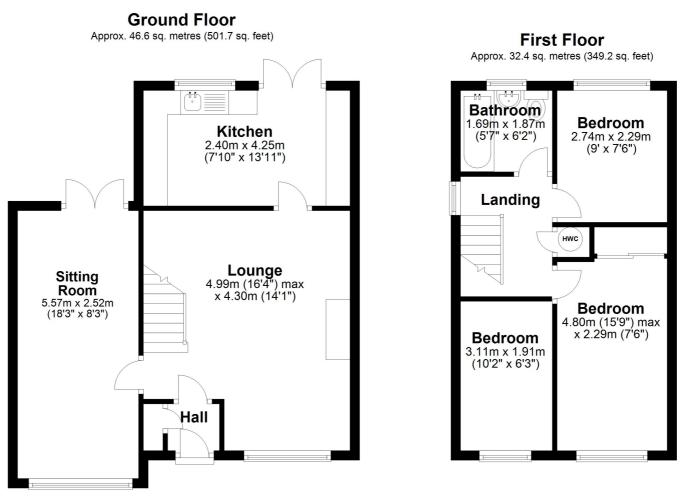

The welcoming hallway leads into a spacious front-facing LOUNGE, bathed in natural light with a sunny afternoon aspect, perfect for relaxing or entertaining. Adjacent to the lounge is a versatile dual-aspect SITTING/DINING ROOM, ideal for family meals or additional living space. The practical KITCHEN provides a functional layout with the potential for future customisation to suit your taste and needs.

Upstairs, there are THREE BEDROOMS and a family BATHROOM. The home also features a new central heating boiler, installed in 2021, ensuring efficient heating throughout.

Outside, the property benefits from OFF-ROAD PARKING for two cars and an enclosed REAR GARDEN, offering privacy and a pleasant outdoor space for relaxation or play.

This property is ready to welcome its next owners. To arrange a viewing, call 01704 516 616 today.

9 The Beacons School Lane, Formby, L37 3LN | t: 01704 516 626 | email: hello@stephaniemacnab.co.uk

Total area: approx. 79.1 sq. metres (850.9 sq. feet)

Plan produced using PlanUp.