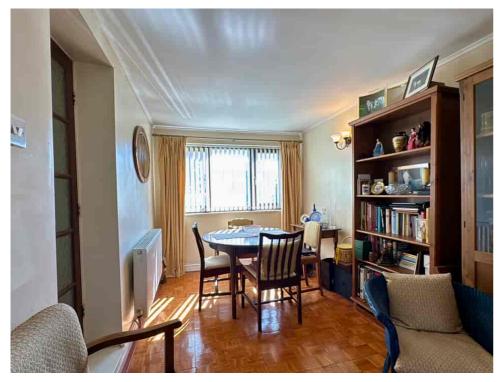

The welcoming hallway leads into a spacious front-facing LOUNGE, bathed in natural light with a sunny afternoon aspect, perfect for relaxing or entertaining. Adjacent to the lounge is a versatile dual-aspect SITTING/DINING ROOM, ideal for family meals or additional living space. The practical KITCHEN provides a functional layout with the potential for future customisation to suit your taste and needs.