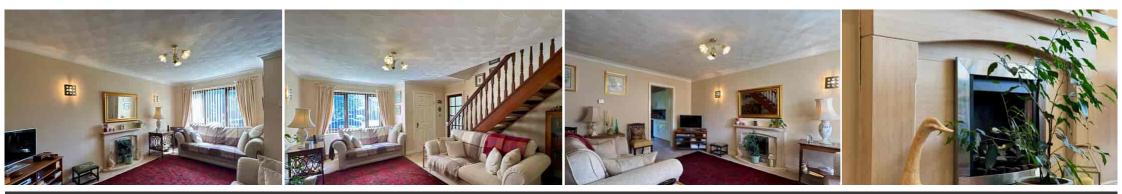

The welcoming hallway leads into a spacious front-facing LOUNGE, bathed in natural light with a sunny afternoon aspect, perfect for relaxing or entertaining. Adjacent to the lounge is a versatile dual-aspect SITTING/DINING ROOM, ideal for family meals or additional living space. The practical KITCHEN provides a functional layout with the potential for future customisation to suit your taste and needs.