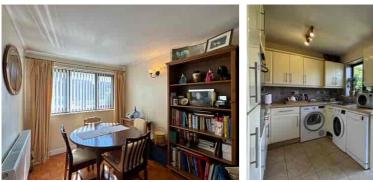

The welcoming hallway leads into a spacious front-facing LOUNGE, bathed in natural light with a sunny afternoon aspect, perfect for relaxing or entertaining. Adjacent to the lounge is a versatile dual-aspect SITTING/DINING ROOM, ideal for family meals or additional living space. The practical KITCHEN provides a functional layout with the potential for future customisation to suit your taste and needs.