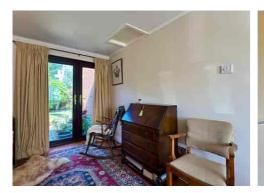

The welcoming hallway leads into a spacious front-facing LOUNGE, bathed in natural light with a sunny afternoon aspect, perfect for relaxing or entertaining. Adjacent to the lounge is a versatile dual-aspect SITTING/DINING ROOM, ideal for family meals or additional living space. The practical KITCHEN provides a functional layout with the potential for future customisation to suit your taste and needs.