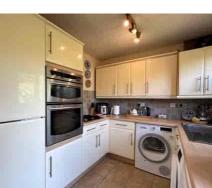

The welcoming hallway leads into a spacious front-facing LOUNGE, bathed in natural light with a sunny afternoon aspect, perfect for relaxing or entertaining. Adjacent to the lounge is a versatile dual-aspect SITTING/DINING ROOM, ideal for family meals or additional living space. The practical KITCHEN provides a functional layout with the potential for future customisation to suit your taste and needs.