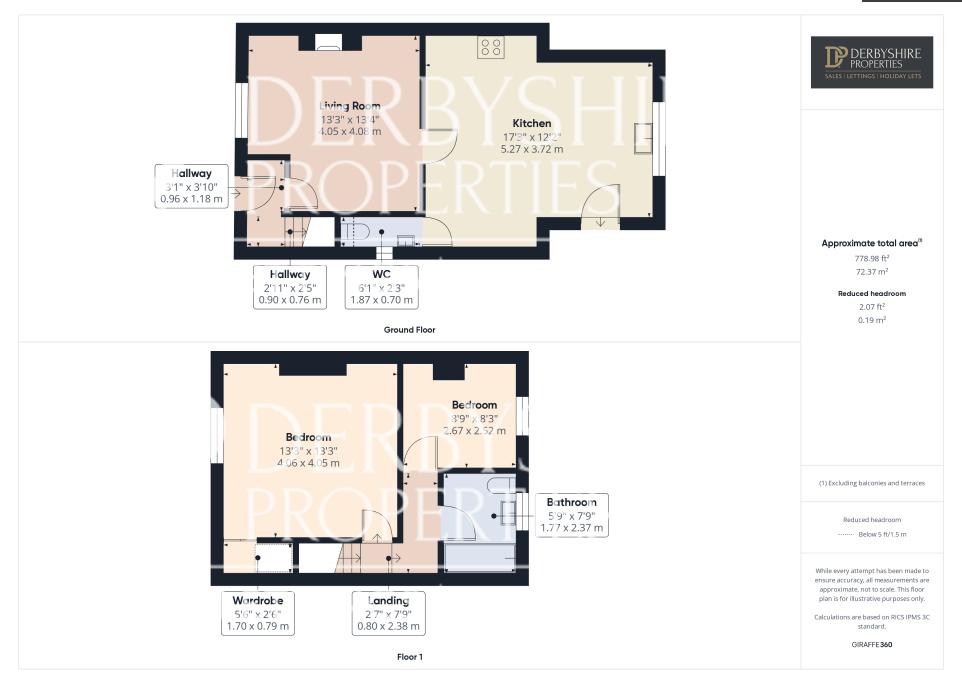

## PROPERTY DESCRIPTION

Derbyshire Properties are delighted to introduce this stunning character cottage benefiting from superb rear extension and beautiful countryside views. The property has undergone an extensive refurbishment program that includes a superb rear extension creating an open plan living kitchen that boasts charm and style. The property briefly comprises of:- entrance hall, living room, superb plan living kitchen and downstairs WC. To the first floor are landing provide access to 2 double bedrooms and beautifully appointed bathroom suite. Externally the property benefits from a wall frontage to the front elevation and a side driveway that provides parking for three vehicles and provide access to a carport. The rear garden has been landscaped and offers a private lawn, decking and beautiful open view views to the rear aspect.

## **POINTS OF INTEREST**

- Stunning Semi Detached Cottage
- Superb Living Kitchen (Extension)
- 2 Double Bedrooms & 1 Reception Room
- Downstairs Cloakroom
- Landscaped Private Rear Garden

- Driveway & Carport
- Semi Rural Location With Countryside Views
- Ideal Down Size
- View Absolutely Essential!
- COUNCIL TAX BAND B