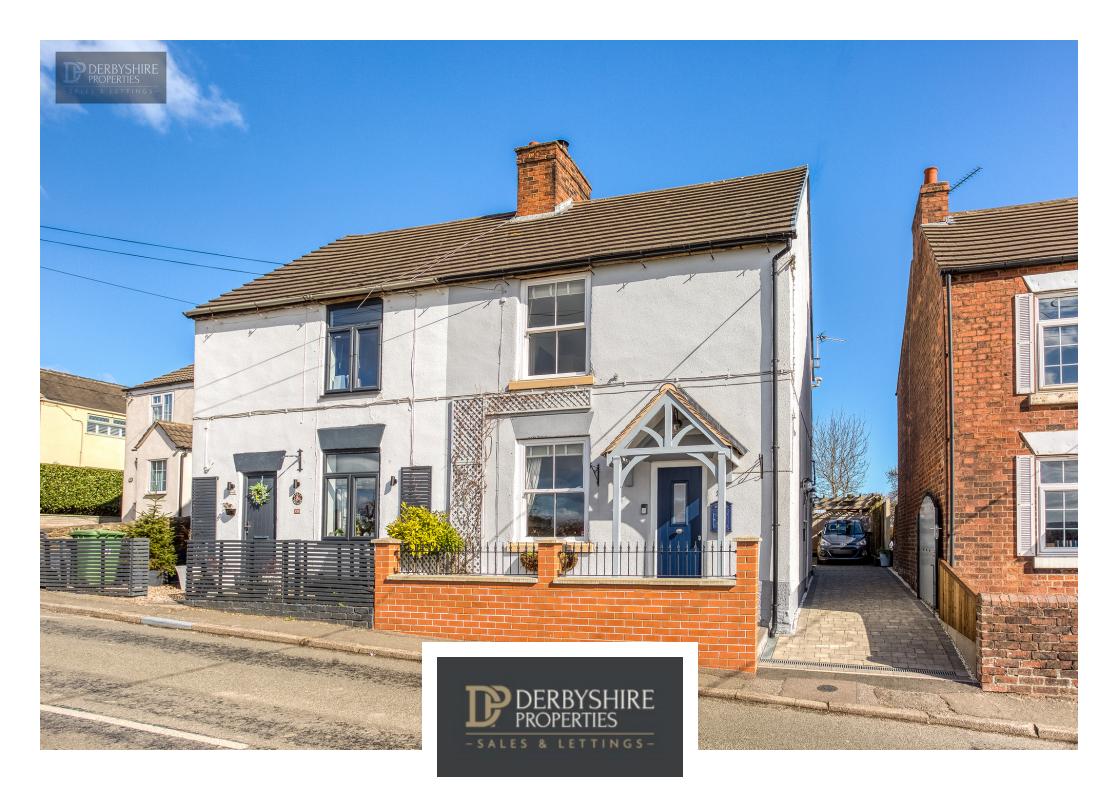

Wisteria Cottage, Booth Gate, Belper, Derbyshire DE56 2BP £315,000 - Freehold

## PROPERTY DESCRIPTION

Derbyshire Properties are delighted to introduce this stunning character cottage benefiting from superb rear extension and beautiful countryside views. The property has undergone an extensive refurbishment program that includes a superb rear extension creating an open plan living kitchen that boasts charm and style. The property briefly comprises of:- entrance hall, living room, superb plan living kitchen and downstairs WC. To the first floor are landing provide access to 2 double bedrooms and beautifully appointed bathroom suite. Externally the property benefits from a wall frontage to the front elevation and a side driveway that provides parking for three vehicles and provide access to a carport. The rear garden has been landscaped and offers a private lawn, decking and beautiful open view views to the rear aspect.

## **POINTS OF INTEREST**

- Stunning Semi Detached Cottage
- Superb Living Kitchen (Extension)
- 2 Double Bedrooms & 1 Reception Room
- Downstairs Cloakroom
- Landscaped Private Rear Garden

- Driveway & Carport
- Semi Rural Location With Countryside Views
- Ideal Down Size
- View Absolutely Essential!
- COUNCIL TAX BAND B