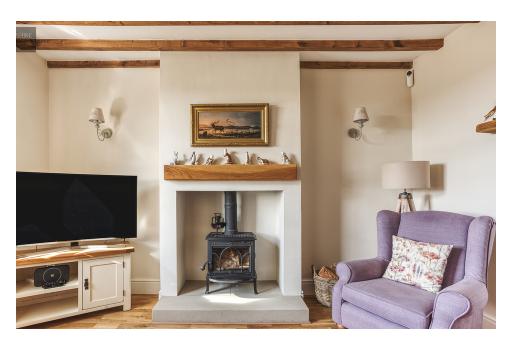

## PROPERTY DESCRIPTION

Derbyshire Properties are delighted to introduce this stunning character cottage benefiting from superb rear extension and beautiful countryside views. The property has undergone an extensive refurbishment program that includes a superb rear extension creating an open plan living kitchen that boasts charm and style. The property briefly comprises of:- entrance hall, living room, superb plan living kitchen and downstairs WC. To the first floor are landing provide access to 2 double bedrooms and beautifully appointed bathroom suite. Externally the property benefits from a wall frontage to the front elevation and a side driveway that provides parking for three vehicles and provide access to a carport. The rear garden has been landscaped and offers a private lawn, decking and beautiful open view views to the rear aspect.

## **POINTS OF INTEREST**

- Stunning Semi Detached Cottage
- Superb Living Kitchen (Extension)
- 2 Double Bedrooms & 1 Reception Room
- Downstairs Cloakroom
- Landscaped Private Rear Garden

- Driveway & Carport
- Semi Rural Location With Countryside Views
- Ideal Down Size
- View Absolutely Essential!
- COUNCIL TAX BAND B