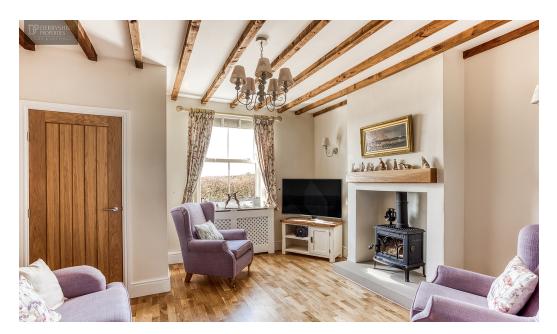

## PROPERTY DESCRIPTION

Derbyshire Properties are delighted to introduce this stunning character cottage benefiting from superb rear extension and beautiful countryside views. The property has undergone an extensive refurbishment program that includes a superb rear extension creating an open plan living kitchen that boasts charm and style. The property briefly comprises of:- entrance hall, living room, superb plan living kitchen and downstairs WC. To the first floor are landing provide access to 2 double bedrooms and beautifully appointed bathroom suite. Externally the property benefits from a wall frontage to the front elevation and a side driveway that provides parking for three vehicles and provide access to a carport. The rear garden has been landscaped and offers a private lawn, decking and beautiful open view views to the rear aspect.

## **POINTS OF INTEREST**

- Stunning Semi Detached Cottage
- Superb Living Kitchen (Extension)
- 2 Double Bedrooms & 1 Reception Room
- Downstairs Cloakroom
- Landscaped Private Rear Garden

- Driveway & Carport
- Semi Rural Location With Countryside Views
- Ideal Down Size
- View Absolutely Essential!
- COUNCIL TAX BAND B