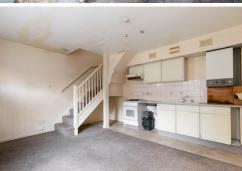

# Lounge/Kitchen

14' 5" x 13' 8" (4.39m x 4.17m) The lounge has carpeted floor, radiator and window. The kitchen has a mix of wall and base units, space for fridge and washing machine, integrated gas hob/oven and wall mounted boiler.