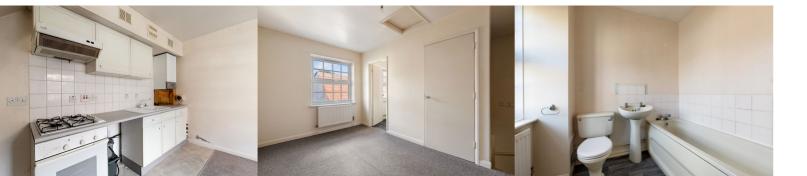

# Lounge/Kitchen

14' 5" x 13' 8" (4.39m x 4.17m) The lounge has carpeted floor, radiator and window. The kitchen has a mix of wall and base units, space for fridge and washing machine, integrated gas hob/oven and wall mounted boiler.

#### **Bathroom**

7' 0" x 5' 8" (2.13m x 1.73m) Bath with shower attachment, low level W.C., wash hand basin, radiator and a window.