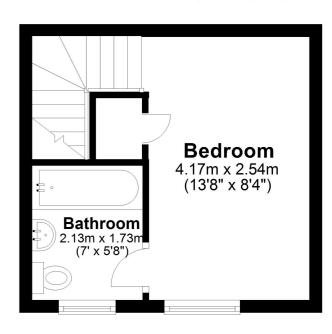

#### **Bedroom**

13' 8" x 8' 4" (4.17m x 2.54m) Double bedroom with carpeted floor, built in cupboard space, radiator, loft hatch and window.

#### **Bathroom**

7' 0" x 5' 8" (2.13m x 1.73m) Bath with shower attachment, low level W.C., wash hand basin, radiator and a window.

### **First Floor**

Approx. 18.3 sq. metres (196.6 sq. feet)

Whilst every attempt has been made to ensure the accuracy of the floor plan contained here, measurements of doors, windows, rooms and any other items are approximate and no responsibility is taken for any error, omission or mis-statement. This plan is for illustrative purposes only and should be used as such by any prospective purchaser.