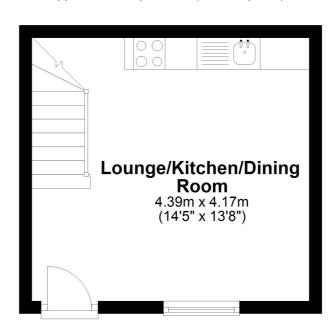

# Lounge/Kitchen

14' 5" x 13' 8" (4.39m x 4.17m) The lounge has carpeted floor, radiator and window. The kitchen has a mix of wall and base units, space for fridge and washing machine, integrated gas hob/oven and wall mounted boiler.

# **Ground Floor**

Approx. 18.3 sq. metres (197.0 sq. feet)