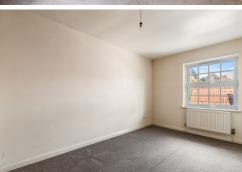

#### **Bedroom**

13' 8" x 8' 4" (4.17m x 2.54m) Double bedroom with carpeted floor, built in cupboard space, radiator, loft hatch and window.