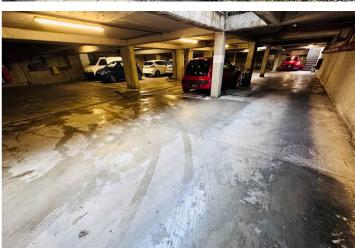

LOCAL MARKET TRP 64



# 12 Maison le Marchant

# Grandes Maisons Road | St Sampson | GY24JP

This purpose built first floor apartment is conveniently located within walking distance of Delancey Park and The Bridge while also a short drive to town. Number 12 is presented to the market in move-in condition and is an ideal option for both first time buyers or those looking for a buy-to let. Accommodation comprises lounge/diner, kitchen, two bedrooms and a bathroom. There is an underground parking space for one car. The property also benefits from visitor parking and a communal garden.

£365,000

2 BEDROOMS

1 BATHROOM

1 RECEPTION

Shields & Rutland

# **PHOTOS**

















# PHOTOS

















# **SPECIFICATIONS**



#### **Entrance Porch**

1.73m x 0.88m (5' 8" x 2' 11")

# **Entrance Hall**

2.73m x 0.92m (8' 11" x 3' 0")

# Lounge/Diner

4.61m x 3.92m (15' 1" x 12' 10")

## **Kitchen**

2.83m x 1.61m (9' 3" x 5' 3")

#### **Bedroom 1**

3.66m x 2.89m (12' 0" x 9' 6")

#### **Bedroom 2**

3.19m x 2.65m (10' 6" x 8' 8")

#### **Bathroom**

2.63m x 1.67m (8' 8" x 5' 6")

# **Parking**

There is underground parking for one car and visitor parking.

#### Garden

There is a communal garden to the rear.



# **PRICE INCLUDES**

Curtains, carpets and light fittings

#### **SPECIAL FEATURES**

- Convenient location
- Visitor parking
- Light accommodation
- Communal garden

## **SERVICES**

Mains water, electric and drainage.

# **APPLIANCES INCLUDED**

- Indesit single oven
- Four r