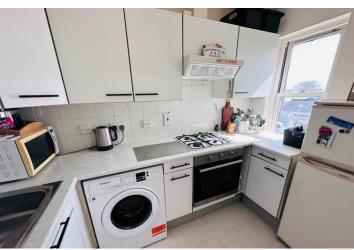

## **Kitchen**

2.83m x 1.61m (9' 3" x 5' 3")

# **APPLIANCES INCLUDED**

- Indesit single oven
- Four ring gas hob
- Hotpoint washing machine
- Extractor fan
- Hotpoint iced diamond fridge/freezer