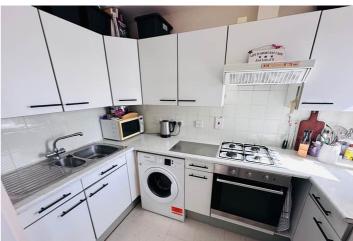

## **Kitchen**

2.83m x 1.61m (9' 3" x 5' 3")

# **APPLIANCES INCLUDED**

- Indesit single oven
- Four ring gas hob
- Hotpoint washing machine
- Extractor fan
- Hotpoint iced diamond fridge/freezer