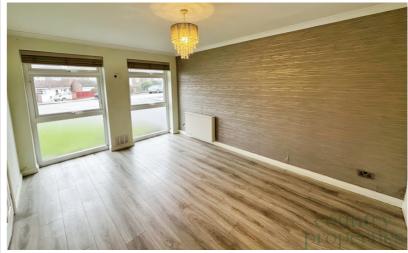

#### Lounge

14' 5" x 10' 5" (4.39m x 3.17m) Two double glazed windows to the front aspect, laminate flooring, electric heater, door to:-