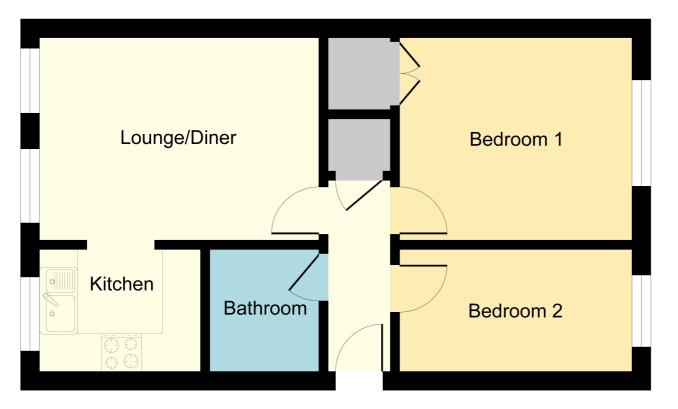

## Accommodation

#### Lounge

14' 5" x 10' 5" (4.39m x 3.17m) Two double glazed windows to the front aspect, laminate flooring, electric heater, door to:-

#### Kitchen

8' 5" x 6' 5" (2.57m x 1.96m) Double glazed window to the front aspect, partially tiled walls, range of wall mounted and base level units with granite effect work surface over, extractor fan, integral hob and oven, washing machine.

#### Bathroom

5' 6" x 6' 5" (1.68m x 1.96m) Tiled walls, wash hand basin with vanity unit below, WC, bath with shower attachment, tiled flooring.

#### Bedroom One

12' 1" x 10' 5" (3.68m x 3.17m) Double glazed window to the rear aspect, carpeted flooring, electric heater, built in double wardrobe.

#### Bedroom Two

12' 0" x 6' 6" (3.66m x 1.98m) Carpeted flooring, electric heater, double glazed window to the rear aspect.

# Total Area: 49.0 $m^2$ ... 527 ft<sup>2</sup> All Measurements are approximate and for display purposes only

All measurements are approximate and quoted in metric with imperial equivalents and for general guidance only and whilst every attempt has been made to ensure accuracy, they must not be relied on. The fixtures, fittings and appliances referred to have not been tested and therefore no guarantee can be given and that they are in working order. Internal photographs are reproduced for general information and it must not be inferred that any item shown is included with the property. For a free valuation, contact the numbers listed on the brochure