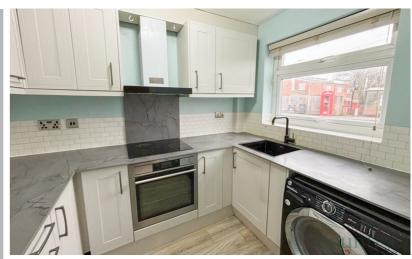

#### Kitchen

8' 5" x 6' 5" (2.57m x 1.96m) Double glazed window to the front aspect, partially tiled walls, range of wall mounted and base level units with granite effect work surface over, extractor fan, integral hob and oven, washing machine.