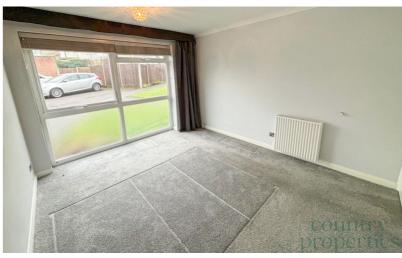

#### Bedroom One

12' 1" x 10' 5" (3.68m x 3.17m) Double glazed window to the rear aspect, carpeted flooring, electric heater, built in double wardrobe.

#### Bedroom Two

12' 0" x 6' 6" (3.66m x 1.98m) Carpeted flooring, electric heater, double glazed window to the rear aspect.