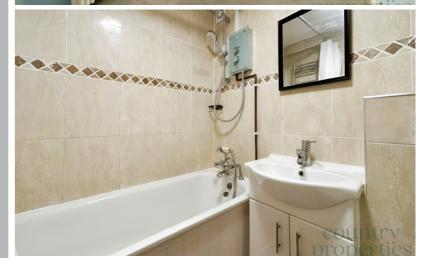

#### Bathroom

5' 6" x 6' 5" (1.68m x 1.96m) Tiled walls, wash hand basin with vanity unit below, WC, bath with shower attachment, tiled flooring.