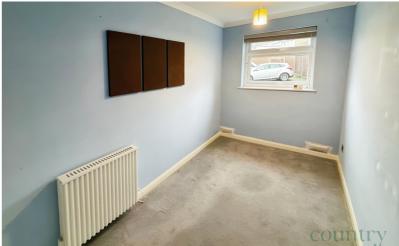

#### Bedroom One

12' 1" x 10' 5" (3.68m x 3.17m) Double glazed window to the rear aspect, carpeted flooring, electric heater, built in double wardrobe.

#### Bedroom Two

12' 0" x 6' 6" (3.66m x 1.98m) Carpeted flooring, electric heater, double glazed window to the rear aspect.