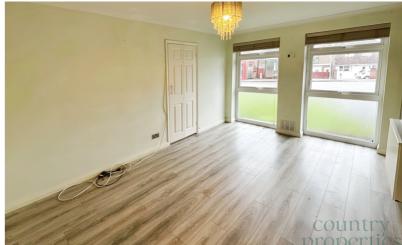

#### Bedroom One

12' 1" x 10' 5" (3.68m x 3.17m) Double glazed window to the rear aspect, carpeted flooring, electric heater, built in double wardrobe.

#### Bedroom Two

12' 0" x 6' 6" (3.66m x 1.98m) Carpeted flooring, electric heater, double glazed window to the rear aspect.