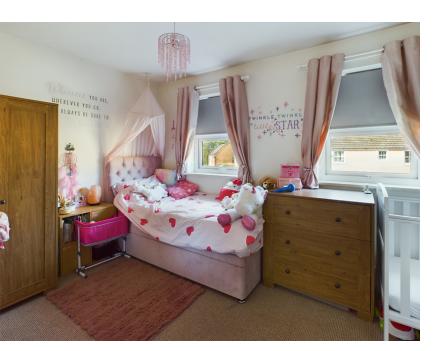

#### Bedroom 2

8' 3" x 10' 4" (2.51m x 3.15m) Two UPVC double glazed windows to front. Radiator. Door to built in storage/wardrobe.

First Floor Landing

UPVC double glazed window to side. Door to cupboard housing gas boiler. Loft access.

Bedroom I

8' 8" x 10' 11" (2.64m x 3.33m) Two UPVC double glazed windows to rear. Radiator. Heating timer.