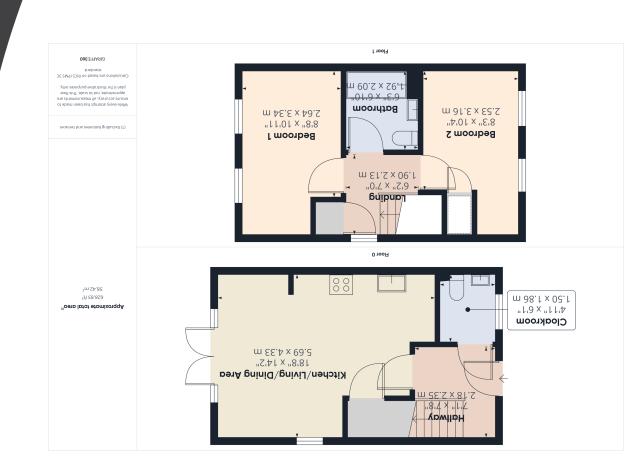

#### Cloakroom

4' II" x 6' I" (1.50m x 1.85m) UPVC double glazed window to front. W.C. Wash hand basin. Laminate floor. Radiator. Extractor fan.

#### Open Plan Kitchen/Dining/Living Room

18' 8" x 14' 2" (5.69m x 4.32m) Max. UPVC double glazed window to side. Fitted with a range of wall and base units with worktop over incorporating a stainless steel sink and drainer with mixer tap. Built in electric oven . Gas hob. Extractor hood. Space for fridge freezer and washing machine. Two radiators. UPVC double glazed doors to rear. Television point. Telephone point. Laminate floor. Door to under stairs storage cupboard.

#### Bedroom 2

8' 3" x 10' 4" (2.51m x 3.15m) Two UPVC double glazed windows to front. Radiator. Door to built in storage/wardrobe.

#### Bathroom

6' 3"  $\times$  6' 10" (1.91m  $\times$  2.08m) Panelled bath with shower mixer tap and glass shower screen. Wash hand basin. W.C. Shaver point. Radiator. Extractor fan.

First Floor Landing

UPVC double glazed window to side. Door to cupboard housing gas boiler. Loft access.

Bedroom I

8' 8" x 10' 11" (2.64m x 3.33m) Two UPVC double glazed windows to rear. Radiator. Heating timer.