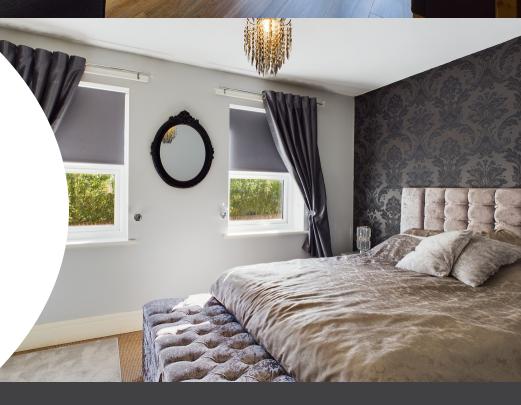

#### Bedroom 2

8' 3" x 10' 4" (2.51m x 3.15m) Two UPVC double glazed windows to front. Radiator. Door to built in storage/wardrobe.

First Floor Landing

UPVC double glazed window to side. Door to cupboard housing gas boiler. Loft access.

Bedroom I

8' 8" x 10' 11" (2.64m x 3.33m) Two UPVC double glazed windows to rear. Radiator. Heating timer.