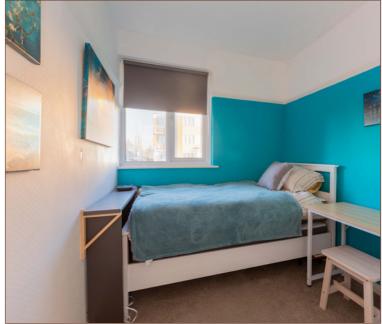

The flat features an entrance hall with doors leading to all rooms, including a large kitchen (11'4" x 11'8") with ample storage, modern appliances, and skylights; a bright living room (15'4" x 12'4") with front-aspect windows and a feature fireplace; a spacious master bedroom (17'7" x 10'5") with fitted wardrobes; and a second bedroom (9'1" x 7'2") with front-aspect views. The bathroom is fully tiled and includes a walk-in shower, a bath, a skylight, and a heated towel rail, complemented by a separate W.C. with a wash hand basin and laminated wood flooring. This flat combines comfort, practicality, and an excellent location.