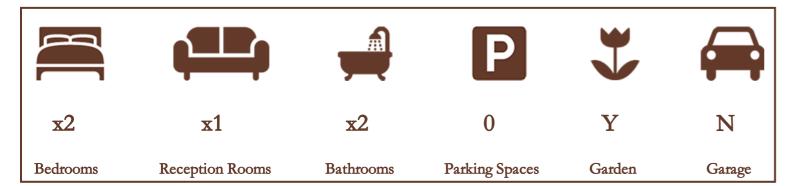

, including a large kitchen (11'4" x 11'8") with ample storage, modern appliances, and skylights; a bright living room (15'4" x 12'4") with front-aspect windows and a feature fireplace; a spacious master bedroom (17'7" x 10'5") with fitted wardrobes; and a second bedroom (9'1" x 7'2") with front-aspect views. The bathroom is fully tiled and includes a walk-in shower, a bath, a skylight, and a heated towel rail, complemented by a separate W.C. with a wash hand basin and laminated wood flooring. This flat combines comfort, practicality, and an excellent location.



LEASEHOLD · 107 YEARS REMAINING





LARGE KITCHEN



**CLOSE TO STATION** 

2 DOUBLE BEDROOMS



POTENTIAL LOFT CONVERSION (STPP)



COUNCIL TAX BAND C (£2,032 P/YR)



BATHROOM



NO CHAIN



882 SQUARE FEET



CLOSE TO SHOPS



## Tenure

Leasehold · 107 years remaining

We have been informed by our vendors of the following fees.

Ground Rent - £100 per annum

The insurance is organized by the freeholder and is around £500 per annum.

## Council Tax Band

Band C - C (£2,032 p/yr)

#### Rental Income

£1,600 per calendar month.

## **Broadband Connectivity**

Ultrafast

### Mobile Coverage

5G voice and data

# Transport Links

Nearest stations:

Iver (0.1 miles)

Langley (1.5 miles)

West Drayton (1.6 miles)

#### Council Tax

Band C



# **Total Approximate Floor Area**

882 Square feet 82 Square metres





Illustrations are for identification purposes only, measurements are approximate, not to scale.

Prospective purchasers should be aware that these sales particulars are intended as a general guide only and