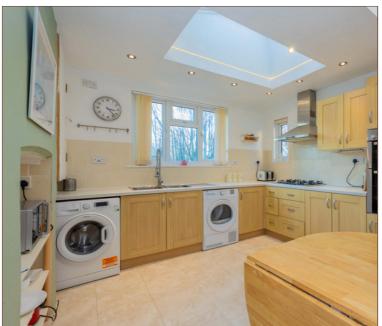

The flat features an entrance hall with doors leading to all rooms, including a large kitchen (11'4" x 11'8") with ample storage, modern appliances, and skylights; a bright living room (15'4" x 12'4") with front-aspect windows and a feature fireplace; a spacious master bedroom (17'7" x 10'5") with fitted wardrobes; and a second bedroom (9'1" x 7'2") with front-aspect views. The bathroom is fully tiled and includes a walk-in shower, a bath, a skylight, and a heated towel rail, complemented by a separate W.C. with a wash hand basin and laminated wood flooring. This flat combines comfort, practicality, and an excellent location.