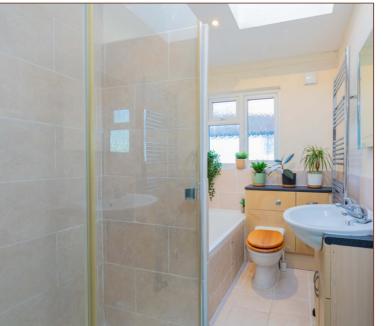

The flat features an entrance hall with doors leading to all rooms, including a large kitchen (11'4" x 11'8") with ample storage, modern appliances, and skylights; a bright living room (15'4" x 12'4") with front-aspect windows and a feature fireplace; a spacious master bedroom (17'7" x 10'5") with fitted wardrobes; and a second bedroom (9'1" x 7'2") with front-aspect views. The bathroom is fully tiled and includes a walk-in shower, a bath, a skylight, and a heated towel rail, complemented by a separate W.C. with a wash hand basin and laminated wood flooring. This flat combines comfort, practicality, and an excellent location.