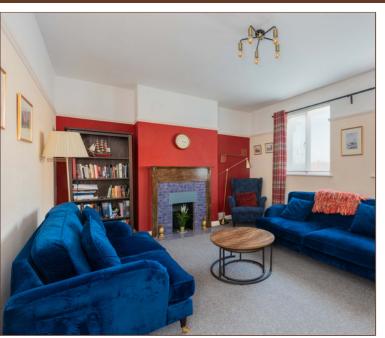

The flat features an entrance hall with doors leading to all rooms, including a large kitchen (11'4" x 11'8") with ample storage, modern appliances, and skylights; a bright living room (15'4" x 12'4") with front-aspect windows and a feature fireplace; a spacious master bedroom (17'7" x 10'5") with fitted wardrobes; and a second bedroom (9'1" x 7'2") with front-aspect views. The bathroom is fully tiled and includes a walk-in shower, a bath, a skylight, and a heated towel rail, complemented by a separate W.C. with a wash hand basin and laminated wood flooring. This flat combines comfort, practicality, and an excellent location.