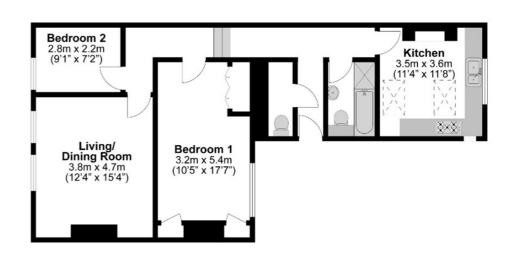

The flat features an entrance hall with doors leading to all rooms, including a large kitchen (11'4" x 11'8") with ample storage, modern appliances, and skylights; a bright living room (15'4" x 12'4") with front-aspect windows and a feature fireplace; a spacious master bedroom (17'7" x 10'5") with fitted wardrobes; and a second bedroom (9'1" x 7'2") with front-aspect views. The bathroom is fully tiled and includes a walk-in shower, a bath, a skylight, and a heated towel rail, complemented by a separate W.C. with a wash hand basin and laminated wood flooring. This flat combines comfort, practicality, and an excellent location.

# **Total Approximate Floor Area**

882 Square feet 82 Square metres

Illustrations are for identification purposes only, measurements are approximate, not to scale.

Prospective purchasers should be aware that these sales particulars are intended as a general guide only and room sizes should not be relied upon for carpets or furnishing. We have not carried out any form of survey nor have we tested any appliance or services, mechanical or electrical. All maps are supplied by Goview.co.uk from Ordnance Survey mapping. Care has been taken in the preparation of these sales particulars, which are thought to be materially correct, although their accuracy is not guaranteed and they do not form part of any contract.