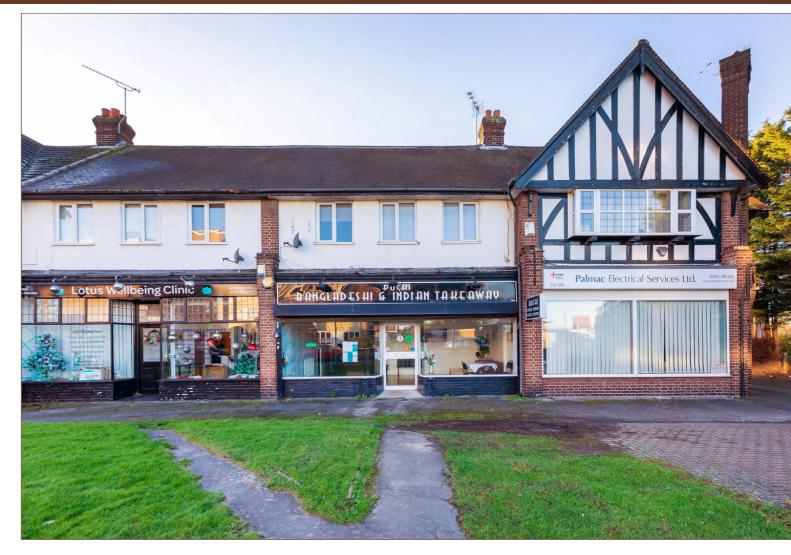

Oakwood Estates proudly presents this spacious two-bedroom flat situated just outside Iver Station (Elizabeth Line/Crossrail) in the tranquil village of Richings Park. This First-Floor property offers a generous living space, a well-equipped kitchen, and convenient access to local amenities. Nearby beauty spots such as Langley Park and Black Park are just a short drive away.

# Transport Links

Nearest stations:

Iver (0.1 miles)

Langley (1.5 miles)

West Drayton (1.6 miles)