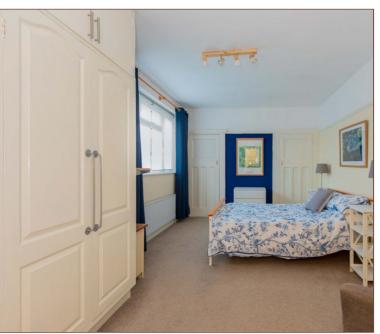

The flat features an entrance hall with doors leading to all rooms, including a large kitchen (11'4" x 11'8") with ample storage, modern appliances, and skylights; a bright living room (15'4" x 12'4") with front-aspect windows and a feature fireplace; a spacious master bedroom (17'7" x 10'5") with fitted wardrobes; and a second bedroom (9'1" x 7'2") with front-aspect views. The bathroom is fully tiled and includes a walk-in shower, a bath, a skylight, and a heated towel rail, complemented by a separate W.C. with a wash hand basin and laminated wood flooring. This flat combines comfort, practicality, and an excellent location.