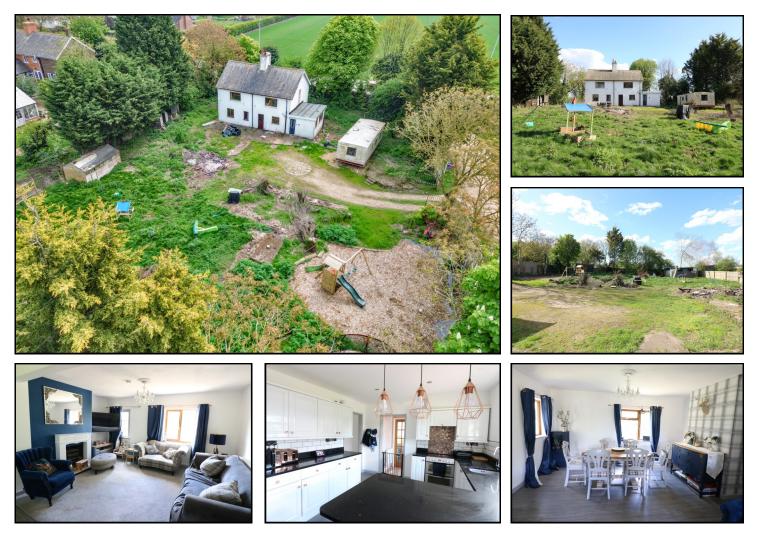

# CHESTNUT WHITE COTTAGE, MAIN ROAD HOP POLE PE11 3HH £343,000

FREEHOLD

Situated just on the outskirts of Market Deeping on an exceptionally large plot and with views over farmland to the rear, this four bedroom detached cottage offers scope to extend and has superb potential. Entered via a farm lane just off the main road, this unique home has a good size lounge, study, ample parking for many vehicles and is just a 5 minute drive from Market Deeping town centre. Call the Briggs Team to book your viewing today.

## HALLWAY

With feature double-height ceiling, this impressive entrance has a window to side elevation and stairs leading to first floor with storage cupboard below.

LOUNGE/DINING ROOM 21'10 x 16'7 (6.65m x 5.05m)

A large spacious room ideal for entertaining with recessed fireplace housing cast-iron burner, window to rear elevation and dining area with windows to front and side elevations.

**STUDY** 7'8 x 7'2 (2.34m x 2.18m) With window to front elevation.

## OUTSIDE

Approached via double opening wrought iron gates which lead to a large driveway providing parking for many vehicles. The gardens are mainly to the rear of the property, enclosed by fencing and backing onto open farmland.