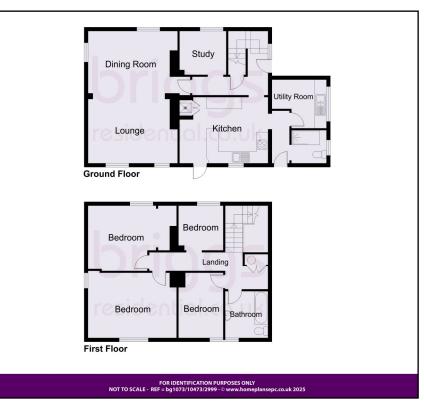

## HALLWAY

With feature double-height ceiling, this impressive entrance has a window to side elevation and stairs leading to first floor with storage cupboard below.

LOUNGE/DINING ROOM 21'10 x 16'7 (6.65m x 5.05m)

A large spacious room ideal for entertaining with recessed fireplace housing cast-iron burner, window to rear elevation and dining area with windows to front and side elevations.

**STUDY** 7'8 x 7'2 (2.34m x 2.18m) With window to front elevation.

**KITCHEN/BREAKFAST ROOM** 14'8 x 10'8 (4.47m x 3.25m)

With a range of wall and base units, work surface, wall tiling, cooker point, plumbing for dishwasher, fridge space, window to rear elevation, contemporary radiator and stable door to rear.

**UTILITY ROOM** 8'7 x 7'10 (2.62m x 2.39m) With window to side elevation.

# LANDING

With access to loft and storage cupboard.

**BEDROOM ONE** 14'6 x 10'6 (4.42m x 3.20m) With radiator and windows to rear and side elevations.

**BEDROOM TWO** 11' x 10'7 (3.35m x 3.23m) With radiator and window to front elevation.

**BEDROOM THREE** 10'7 x 7'1 (3.23m x 2.16m) With radiator and window to rear elevation.

**BEDROOM FOUR** 7'3 x 7'1 (2.21m x 2.16m) With radiator and window to front elevation.

#### BATHROOM

A recently installed suite, comprising panelled bath, wash-hand basin with cupboard below, low flush WC, radiator, wall tiling and window to rear elevation.