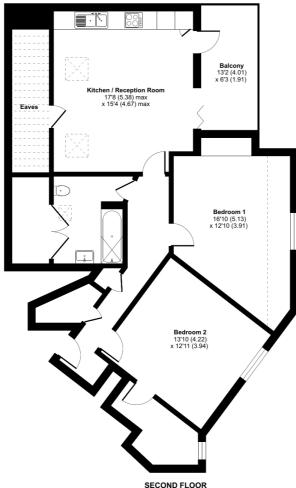

## Jeddo Road, London, W12

Denotes restricted head height

Approximate Area = 940 sq ft / 87 sq m Limited Use Area(s) = 125 sq ft / 12 sq m Total = 1065 sq ft / 99 sq m

For identification only - Not to scale

Floor plan produced in accordance with RICS Property Measurement Standards incorporating International Property Measurement Standards (IFMS2 Residential). ©nichecom 2022. Produced for Cow & Co Properties Ltd. REF: 877678