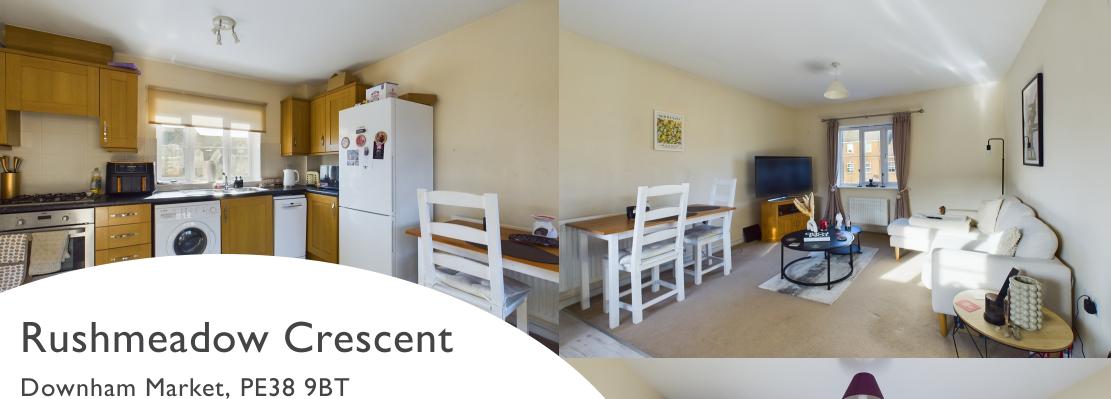

9 Market Place, Downham Market PE38 9DG 01366 385588 info@kingpartners.co.uk

6 Rushmeadow Crescent

Downham Market, PE38 9BT

SALES • TETTINGS • MORTGAGES

(01366 385588 🌙)

info@kingpartners.co.uk

£140,000

Situated in Downham Market within easy access to both the local shops and facilities and also the mainline station serving Cambridge, Ely and London. The property has a bright and airy open plan kitchen, dining and living room. There are two bedrooms plus a family bathroom. The property benefits from gas central heating and UPVC double glazing. Outside is a garage plus an additional parking space.

Open Plan Living Room & Kitchen Area

11' 11"  $\times$  17' 7" (3.63m  $\times$  5.36m) Overall shared room size plus recess from door.

Kitchen Area

Double glazed window to rear. The kitchen space is fitted with wall and base units with work-surfaces over and incorporating one and a half bowl stainless steel sink and drainer unit with a mixer tap. Stainless steel built in electric cooker and gas hob with an extractor hood over. Space for a fridge/freezer.

Living/Dining Room Area

UPVC double glazed window to front. Two radiators. Telephone and television point.

Bedroom I

11' 1'' x 10' 6" (3.38m x 3.20m) Double glazed window to front. Radiator. Television and telephone points.