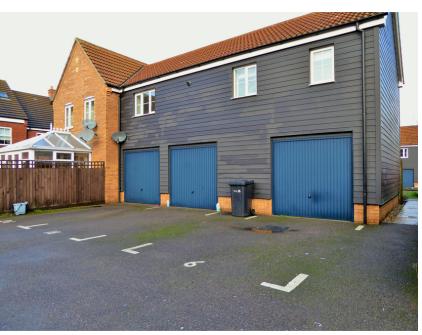

Garage

18'8" x 8'10" With an up and over door. Power and light. Door to understair storage cupboard. Great space & an allocated parking space to front.

Agents Note:

Lease 125 Years from 2008

Current charges £674 per annum.