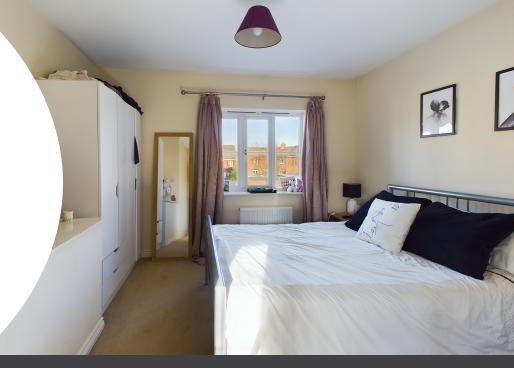

Living/Dining Room Area

UPVC double glazed window to front. Two radiators. Telephone and television point.

Bedroom I

11' 1'' x 10' 6" (3.38m x 3.20m) Double glazed window to front. Radiator. Television and telephone points.

Bedroom 2

7'  $5" \times 10' 5" (2.26m \times 3.17m)$  Double glazed window to front & Radiator.

Bathroom

5'  $8" \times 6'$  9" (1.73m  $\times$  2.06m) UPVC double glazed window to rear. Panelled bath with shower over and screen. Pedestal wash hand basin. W.C. Tiled floor. Radiator, Extractor fan.