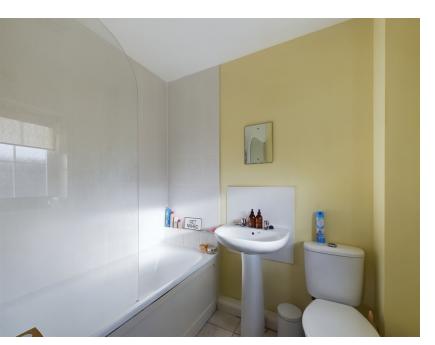

Bedroom 2

7'  $5" \times 10' 5" (2.26m \times 3.17m)$  Double glazed window to front & Radiator.

Bathroom

5'  $8" \times 6'$  9" (1.73m  $\times$  2.06m) UPVC double glazed window to rear. Panelled bath with shower over and screen. Pedestal wash hand basin. W.C. Tiled floor. Radiator, Extractor fan.