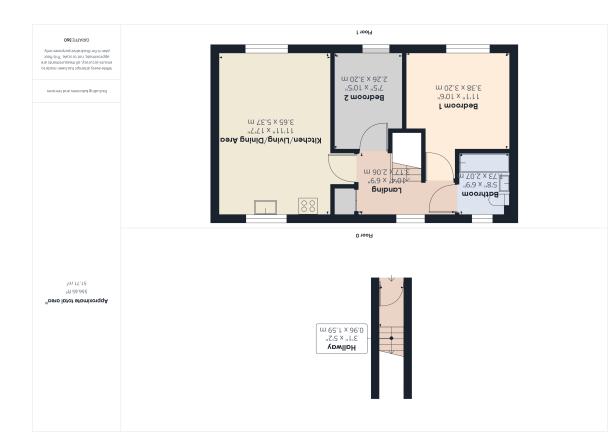

Double Glazed Entrance Door leading to

Entrance Hall

Stairs leading to the first floor. Radiator. Telephone point & consumer unit.

First Floor Landing Space

Double glazed window to rear. Door to a storage cupboard which houses a combination gas boiler. Radiator. Access to loft space. Heating Controls.

Open Plan Living Room & Kitchen Area

11' 11"  $\times$  17' 7" (3.63m  $\times$  5.36m) Overall shared room size plus recess from door.

Kitchen Area

Double glazed window to rear. The kitchen space is fitted with wall and base units with work-surfaces over and incorporating one and a half bowl stainless steel sink and drainer unit with a mixer tap. Stainless steel built in electric cooker and gas hob with an extractor hood over. Space for a fridge/freezer.

Living/Dining Room Area

UPVC double glazed window to front. Two radiators. Telephone and television point.

Bedroom I

11' 1'' x 10' 6" (3.38m x 3.20m) Double glazed window to front. Radiator. Television and telephone points.

Bedroom 2

7'  $5" \times 10' 5" (2.26m \times 3.17m)$  Double glazed window to front & Radiator.

Bathroom

5'  $8" \times 6'$  9" (1.73m  $\times$  2.06m) UPVC double glazed window to rear. Panelled bath with shower over and screen. Pedestal wash hand basin. W.C. Tiled floor. Radiator, Extractor fan.

Garage

18'8" x 8'10" With an up and over door. Power and light. Door to understair storage cupboard. Great space & an allocated parking space to front.

Agents Note:

Lease 125 Years from 2008

Current charges £674 per annum.