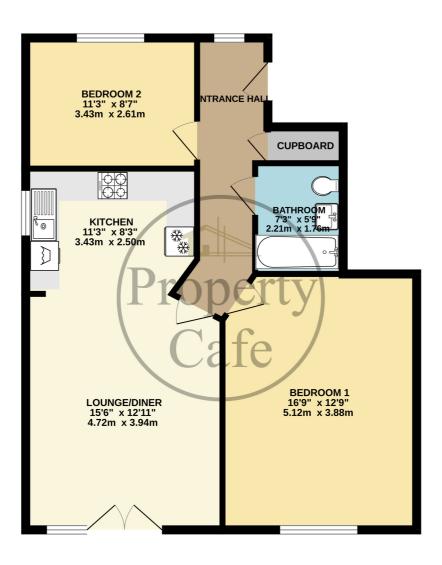

Accommodation and benefits include; A secure communal area with entry phone system and stairs to all floors; Inner flat entrance hall generously sized and with a large storage cupboard; Spacious lounge/diner offering a great space to relax or entertain also featuring a Juliet balcony with pleasant easterly views;

Open plan style fitted kitchen with integrated appliances including electric oven, gas hob, fridge/freezer & washing machine; Two well proportioned double bedrooms the master particularly vast in size; Modern fitted bathroom comprising of bath & overhead shower, wash basin & WC. The apartment is offered for sale in excellent condition, gas central heated and double glazed. We recommend you view at your earliest convenience.

TOP FLOOR 724 sq.ft. (67.3 sq.m.) approx.

TOTAL FLOOR AREA: 724 sq.ft. (67.3 sq.m.) approx.

White every attempt has been made to ensure the accuracy of the floroplan contained here, measurements of cores, which was a contained to the contained here, measurements of cores, which was a contained to the contained to the