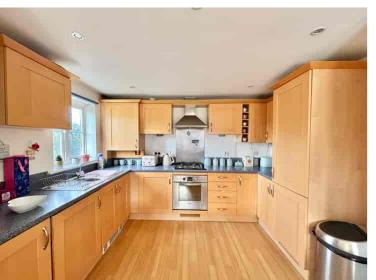

Open plan style fitted kitchen with integrated appliances including electric oven, gas hob, fridge/freezer & washing machine; Two well proportioned double bedrooms the master particularly vast in size; Modern fitted bathroom comprising of bath & overhead shower, wash basin & WC. The apartment is offered for sale in excellent condition, gas central heated and double glazed. We recommend you view at your earliest convenience.