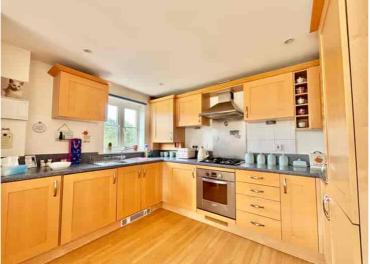

Open plan style fitted kitchen with integrated appliances including electric oven, gas hob, fridge/freezer & washing machine; Two well proportioned double bedrooms the master particularly vast in size; Modern fitted bathroom comprising of bath & overhead shower, wash basin & WC. The apartment is offered for sale in excellent condition, gas central heated and double glazed. We recommend you view at your earliest convenience.