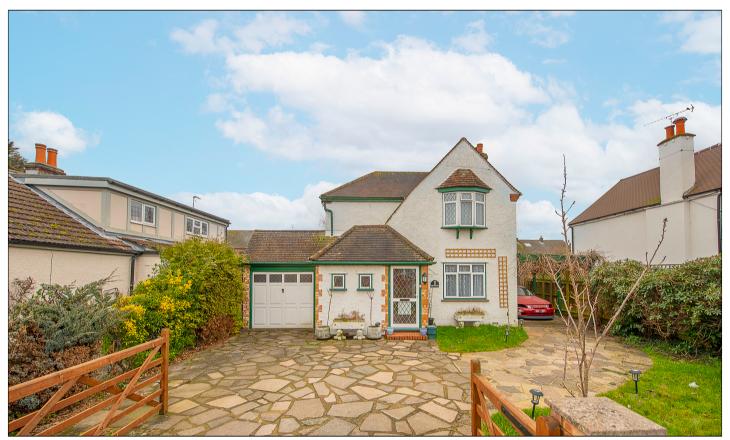

## Wood Road, Shepperton, TW17 0DX £649,950

- Detached Character House
- Sought After Residential Road
- Large Double Aspect Garage
- Drive For 6/7 Cars

- Potential To Extend (STPP)
- 3 Bedrooms
- Downstairs Shower Room and WC
- Double Aspect Loung/Diner