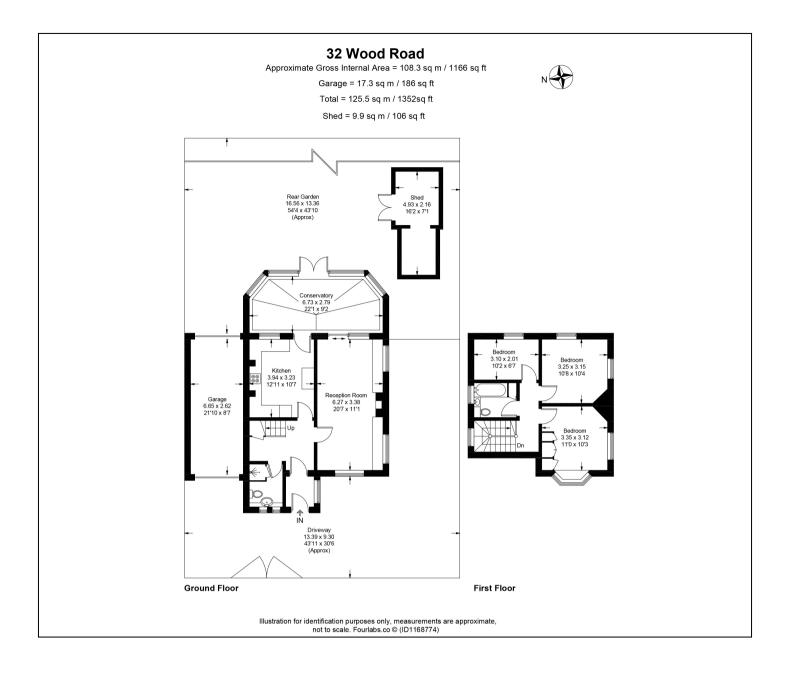

## Wood Road, Shepperton, TW17 0DX £649,950

- Detached Character House
- Sought After Residential Road
- Large Double Aspect Garage
- Drive For 6/7 Cars

- Potential To Extend (STPP)
- 3 Bedrooms
- Downstairs Shower Room and WC
- Double Aspect Loung/Diner