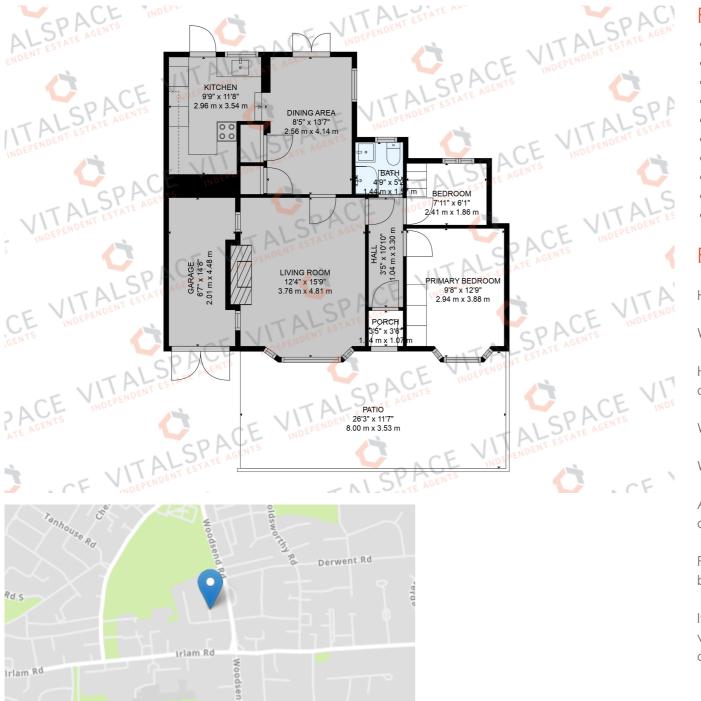

## Franklyn Avenue, Flixton, M41 8QX

\*\*VIDEO TOUR\*\* - \*\*NO CHAIN\*\* - VITALSPACE ESTATE AGENTS are proud to offer for sale this superbly presented and thoughtfully extended TWO DOUBLE BEDROOM bungalow situated on a peaceful Flixton cul de sac. Tastefully decorated and well maintained, this highly desirable, deceptively spacious property briefly comprises; porch, a warm and welcoming entrance hallway, a bay fronted 15ft living room, a generously sized dining room with double doors leading out into the rear garden alongside a modern extended kitchen. The entrance hallway leads into two large double bedrooms, the master of which benefits from a host of fitted wardrobes and a contemporary three piece shower room. Externally, to the front of the property, there is an extensive block paved gated driveway providing ample off road parking. To the rear of this property, a beautiful East facing landscaped rear garden can be found with a shaped patio leading onto lawned garden with mature flower beds and benefits from a large garden shed. This property is warmed by a gas central heating system. Conveniently situated within easy reach of a range of shops and general services on Woodsend Road and Woodsend Circle. An internal viewing is highly recommended to fully appreciate all this property has to offer. Contact VitalSpace Estate Agents for further information.

## Features

- Two bedrooms
- Detached bungalow
- No onward chain
- Quiet cul de sac
- Gas central heating
- uPVC double glazing
- Extended acccommodation
- Driveway and garage
- Enclosed rear gardens
- Viewing recommended