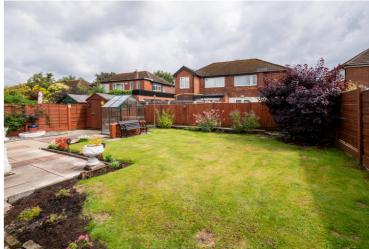

## Franklyn Avenue, Flixton, M41 8QX

\*\*VIDEO TOUR\*\* - \*\*NO CHAIN\*\* - VITALSPACE ESTATE AGENTS are proud to offer for sale this superbly presented and thoughtfully extended TWO DOUBLE BEDROOM bungalow situated on a peaceful Flixton cul de sac. Tastefully decorated and well maintained, this highly desirable, deceptively spacious property briefly comprises; porch, a warm and welcoming entrance hallway, a bay fronted 15ft living room, a generously sized dining room with double doors leading out into the rear garden alongside a modern extended kitchen. The entrance hallway leads into two large double bedrooms, the master of which benefits from a host of fitted wardrobes and a contemporary three piece shower room. Externally, to the front of the property, there is an extensive block paved gated driveway providing ample off road parking. To the rear of this property, a beautiful East facing landscaped rear garden can be found with a shaped patio leading onto lawned garden with mature flower beds and benefits from a large garden shed. This property is warmed by a gas central heating system. Conveniently situated within easy reach of a range of shops and general services on Woodsend Road and Woodsend Circle. An internal viewing is highly recommended to fully appreciate all this property has to offer. Contact VitalSpace Estate Agents for further information.

Which way does the garden face? East facing rear garden

Are there any extensions and if so when were they built? Pre ownership

Please Note - At the time of marketing - probate had not been granted - 25-07-24