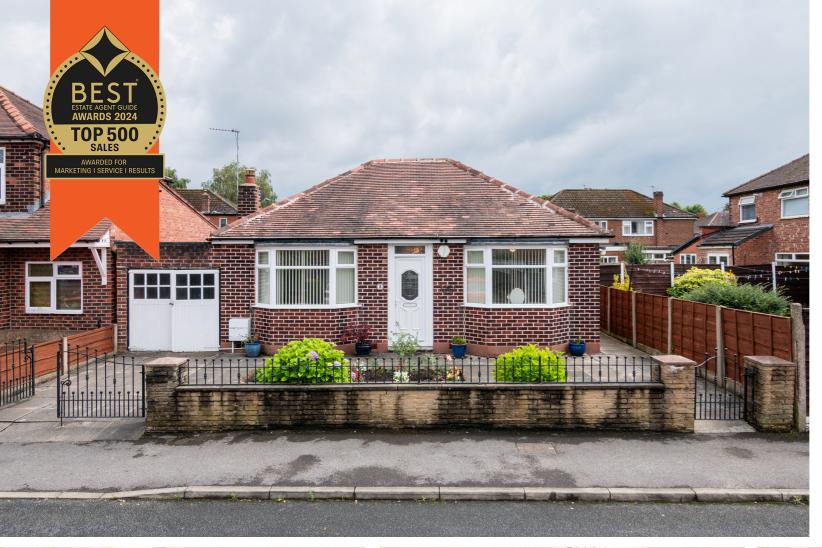

FRANKLYN AVENUE FLIXTON

£370,000

2 BEDROOMS

1 BATHROOM

2 RECEPTIONS

EPC GRADE:- TBC

## Franklyn Avenue, Flixton, M41 8QX

\*\*VIDEO TOUR\*\* - \*\*NO CHAIN\*\* - VITALSPACE ESTATE AGENTS are proud to offer for sale this superbly presented and thoughtfully extended TWO DOUBLE BEDROOM bungalow situated on a peaceful Flixton cul de sac. Tastefully decorated and well maintained, this highly desirable, deceptively spacious property briefly comprises; porch, a warm and welcoming entrance hallway, a bay fronted 15ft living room, a generously sized dining room with double doors leading out into the rear garden alongside a modern extended kitchen. The entrance hallway leads into two large double bedrooms, the master of which benefits from a host of fitted wardrobes and a contemporary three piece shower room. Externally, to the front of the property, there is an extensive block paved gated driveway providing ample off road parking. To the rear of this property, a beautiful East facing landscaped rear garden can be found with a shaped patio leading onto lawned garden with mature flower beds and benefits from a large garden shed. This property is warmed by a gas central heating system. Conveniently situated within easy reach of a range of shops and general services on Woodsend Road and Woodsend Circle. An internal viewing is highly recommended to fully appreciate all this property has to offer. Contact VitalSpace Estate Agents for further information.

## Features

- Two bedrooms
- Detached bungalow
- No onward chain
- Quiet cul de sac
- Gas central heating
- uPVC double glazing
- Extended acccommodation
- Driveway and garage
- Enclosed rear gardens
- Viewing recommended