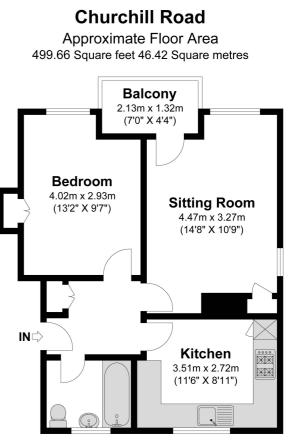

# Churchill Road, Langley £215,000 Leasehold

This rarely available one bedroom first floor apartment features spacious living accommodation, low maintenance charges and a private rear garden.

The property comprises a 14ft living room with access to an east-facing balcony, fitted kitchen with gas cooker and space for freestanding appliances including a dishwasher.

There is a family bathroom and 13ft double bedroom with integrated wardrobes.

The property benefits access to a private rear garden that is mostly laid to lawn, whilst parking is amply available on street, adjacent to the block.

#### First Floor Illustrations are for identification purposes only, measurements are approximate, not to scale

Prospective purchasers should be aware that these sales particulars are intended as a general guide only and room sizes should not be relied upon for carpets or furnishing. We have not carried out any form of survey nor have we tested any appliance or services, mechanical or electrical. All maps are supplied by Goview.co.uk from Ordnance Survey mapping. Care has been taken in the preparation of these sales particulars, which are thought to be materially correct, although their accuracy is not guaranteed and they do not form part of any contract.