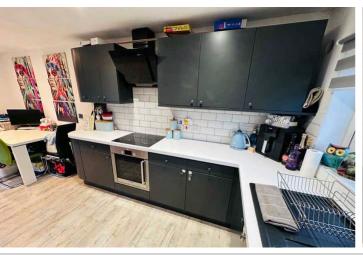

# PHOTOS

### **APPLIANCES INCLUDED**

- Integrated fridge/freezer
- Bosch single oven
- Cooke & Lewis hob
- Extractor fan
- Integrated dishwasher