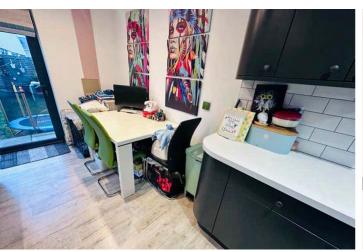

# PHOTOS

### SPECIFICATIONS

**Entrance Hall** 2.41m x 2.29m (7' 11" x 7' 6")

**Kitchen/Lounge/Diner** 4.78m x 3.46m (15' 8" x 11' 4")

First Floor Landing 2.40m x 2.34m (7' 10" x 7' 8")

Master Bedroom 3.53m x 3.30m (11' 7" x 10' 10")