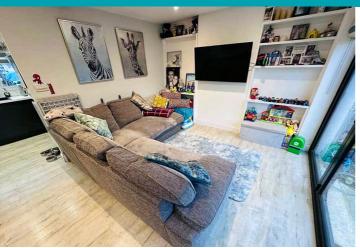

# PHOTOS

### SPECIFICATIONS

**Entrance Hall** 2.41m x 2.29m (7' 11" x 7' 6")

**Kitchen/Lounge/Diner** 4.78m x 3.46m (15' 8" x 11' 4")

First Floor Landing 2.40m x 2.34m (7' 10" x 7' 8")

Master Bedroom 3.53m x 3.30m (11' 7" x 10' 10")