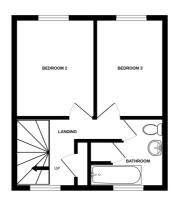

### SPECIFICATIONS

**Entrance Hall** 2.41m x 2.29m (7' 11" x 7' 6")

**Kitchen/Lounge/Diner** 4.78m x 3.46m (15' 8" x 11' 4")

First Floor Landing 2.40m x 2.34m (7' 10" x 7' 8")

Master Bedroom 3.53m x 3.30m (11' 7" x 10' 10")

**Dressing Area** 3.30m x 1.39m (10' 10" x 4' 7")

Bathroom 2.63m x 2.32m (8' 8" x 7' 7")

**Second Floor Landing** 3.79m x 2.25m (12' 5" x 7' 5")

Bedroom 2 3.29m x 2.68m (10' 10" x 8' 10")

**Bedroom 3** 3.29m x 2.32m (10' 10" x 7' 7")

Bathroom 2.36m x 2.28m (7' 9" x 7' 6")

### SCHOOL CATCHMENT

Vale Primary School and St Sampson High School GROUND FLOOR

1ST FLOOR

2ND FLOOR

CALETA

Whilst every attempt has been made to ensure the accuracy of the floorplan contained here, measurements of dors, windows, rooms and any other items are approximate and no responsibility is taken for any eror, omission or mis-statement. This plan is for illustrative purposes only and should be used as such by any prospective purchaser. The services, systems and appliances shown have not been tested and no guarantee as to their operability or efficiency can be given. Made with Metropix ©2024