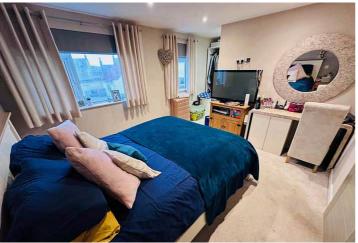

# рнотоѕ

### SPECIFICATIONS

**Entrance Hall** 2.41m x 2.29m (7' 11" x 7' 6")

**Kitchen/Lounge/Diner** 4.78m x 3.46m (15' 8" x 11' 4")

First Floor Landing 2.40m x 2.34m (7' 10" x 7' 8")

Master Bedroom 3.53m x 3.30m (11' 7" x 10' 10")