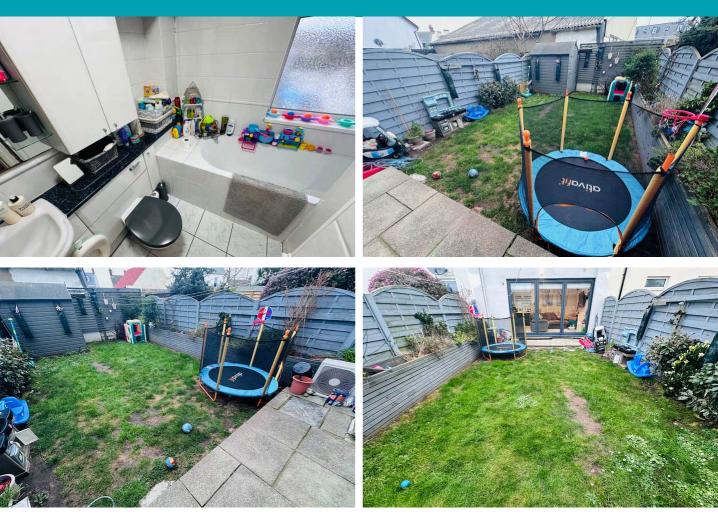

# PHOTOS

# рнотоѕ

### Garden

To the rear of the property is a low maintenance garden laid to lawn.

### Parking

The front driveway is brick paved and provides parking for two vehicles.