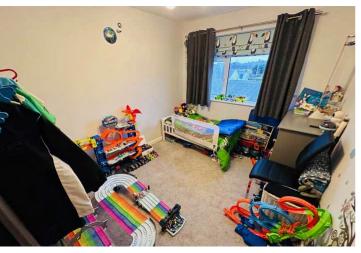

# PHOTOS

**Dressing Area** 3.30m x 1.39m (10' 10" x 4' 7")

Bathroom 2.63m x 2.32m (8' 8" x 7' 7")

**Second Floor Landing** 3.79m x 2.25m (12' 5" x 7' 5")

Bedroom 2 3.29m x 2.68m (10' 10" x 8' 10")

**Bedroom 3** 3.29m x 2.32m (10' 10" x 7' 7")