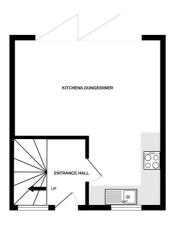

### SPECIFICATIONS

**Entrance Hall** 2.41m x 2.29m (7' 11" x 7' 6")

**Kitchen/Lounge/Diner** 4.78m x 3.46m (15' 8" x 11' 4")

First Floor Landing 2.40m x 2.34m (7' 10" x 7' 8")

Master Bedroom 3.53m x 3.30m (11' 7" x 10' 10")

### SCHOOL CATCHMENT

Vale Primary School and St Sampson High School GROUND FLOOR

1ST FLOOR

2ND FLOOR

CALETA

Whilst every attempt has been made to ensure the accuracy of the floorplan contained here, measurements of dors, windows, rooms and any other items are approximate and no responsibility is taken for any eror, omission or mis-statement. This plan is for illustrative purposes only and should be used as such by any prospective purchaser. The services, systems and appliances shown have not been tested and no guarantee as to their operability or efficiency can be given. Made with Metropix ©2024