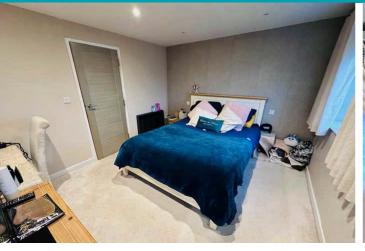

# PHOTOS

### SPECIFICATIONS

**Entrance Hall** 2.41m x 2.29m (7' 11" x 7' 6")

**Kitchen/Lounge/Diner** 4.78m x 3.46m (15' 8" x 11' 4")

First Floor Landing 2.40m x 2.34m (7' 10" x 7' 8")

Master Bedroom 3.53m x 3.30m (11' 7" x 10' 10")