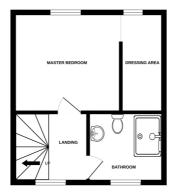

### SPECIFICATIONS

**Entrance Hall** 2.41m x 2.29m (7' 11" x 7' 6")

**Kitchen/Lounge/Diner** 4.78m x 3.46m (15' 8" x 11' 4")

First Floor Landing 2.40m x 2.34m (7' 10" x 7' 8")

Master Bedroom 3.53m x 3.30m (11' 7" x 10' 10")

**Dressing Area** 3.30m x 1.39m (10' 10" x 4' 7")

Bathroom 2.63m x 2.32m (8' 8" x 7' 7")

**Second Floor Landing** 3.79m x 2.25m (12' 5" x 7' 5")

Bedroom 2 3.29m x 2.68m (10' 10" x 8' 10")

**Bedroom 3** 3.29m x 2.32m (10' 10" x 7' 7")

### SCHOOL CATCHMENT

Vale Primary School and St Sampson High School GROUND FLOOR

1ST FLOOR

2ND FLOOR

CALETA

Whilst every attempt has been made to ensure the accuracy of the floorplan contained here, measurements of dors, windows, rooms and any other items are approximate and no responsibility is taken for any eror, omission or mis-statement. This plan is for illustrative purposes only and should be used as such by any prospective purchaser. The services, systems and appliances shown have not been tested and no guarantee as to their operability or efficiency can be given. Made with Metropix ©2024