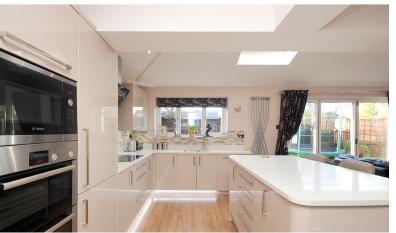

Situated in the highly desirable area of Gorse Covert this DETACHED house offers numerous features that are certain to impress.

Internally the property features THREE bedrooms, lounge, tasteful modern fitted kitchen which is extended for the family room, utility room and downstairs we, the property has been extended to the side for office space or playroom.