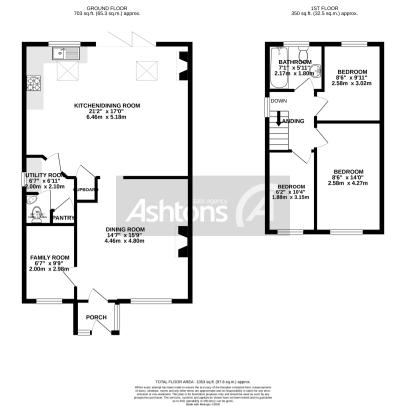

Situated in the highly desirable area of Gorse Covert this DETACHED house offers numerous features that are certain to impress.

Internally the property features THREE bedrooms, lounge, tasteful modern fitted kitchen which is extended for the family room, utility room and downstairs we, the property has been extended to the side for office space or playroom.