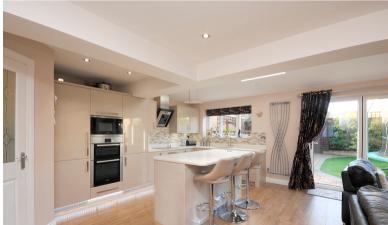

Situated in the highly desirable area of Gorse Covert this DETACHED house offers numerous features that are certain to impress.

Internally the property features THREE bedrooms, lounge, tasteful modern fitted kitchen which is extended for the family room, utility room and downstairs we, the property has been extended to the side for office space or playroom.