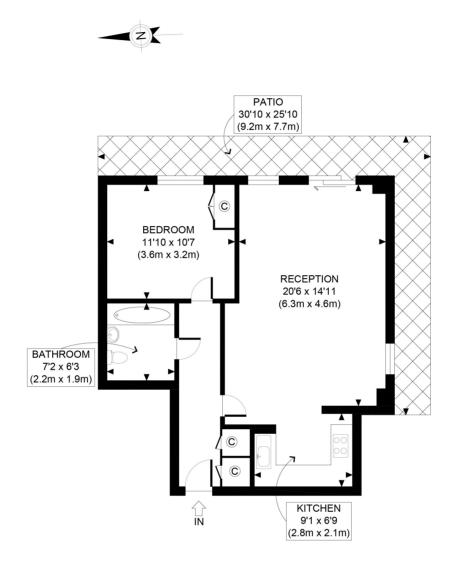

## Rosse Gardens, , London, SE13 6TG

GROUND FLOOR GROSS INTERNAL FLOOR AREA 635 SQ FT

APPROX. GROSS INTERNAL FLOOR AREA 635 SQ FT / 59 SQM

Disclaimer: Floor plan measurements are approximate and are for illustrative purposes only. While we do not doubt the floor plan accuracy and completeness, you or your advisors should conduct a careful, independent investigation of the property in respect of monetary valuation