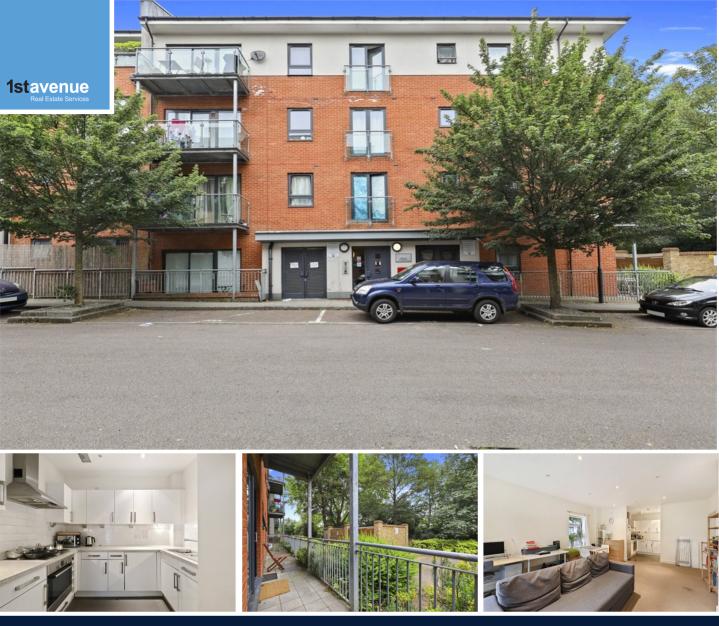

## Rosse Gardens, , London, SE13 6TG

£300,000

Fantastic dual aspect, larger than average one bedroom apartment situated on the popular Meridian South development. The 635 sq ft property benefits from a private wraparound patio overlooking communal gardens, allocated secure parking, an onsite Tesco Express, on site gymnasium and caretaker. The development is located a short walk from Hither Green train station with direct links to London Bridge.

- One bedroom
- Private patio
- Popular development
- Allocated parking

Viewing by appointment with 1st avenue.