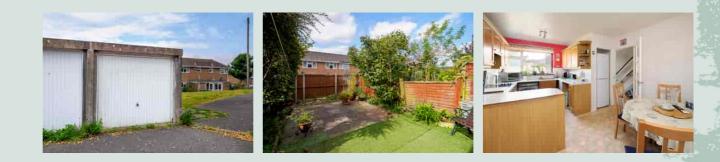

## Garden

Attractive rear laid to artificial grass with large sun terrace and well stocked border beds.

### Garage

15' 9" x 8' 0" (4.80m x 2.44m) Garage en bloc and on street parking