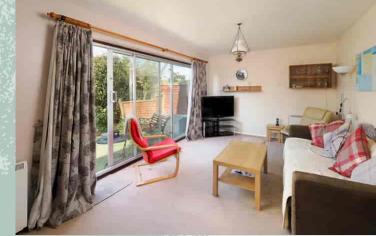

Ground floor Entrance porch Entrance hall Cloakroom/WC Kitchen/dining room 15' 5" x 10' 8" (4.70m x 3.25m)

**Living room** 17' 9" x 10' 8" (5.41m x 3.25m)

First floor Landing