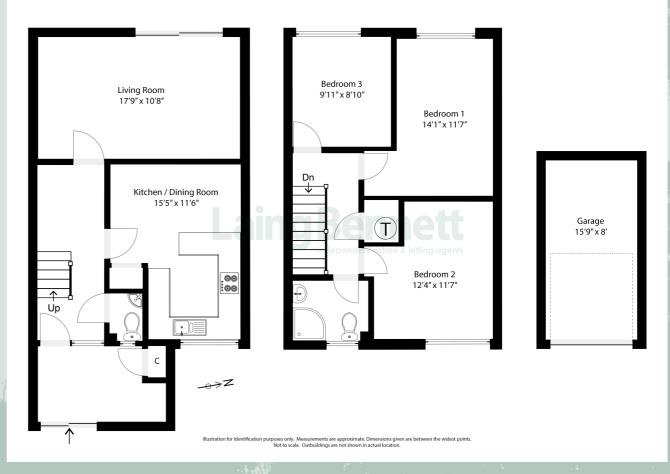

Ground floor Entrance porch Entrance hall Cloakroom/WC Kitchen/dining room 15' 5" x 10' 8" (4.70m x 3.25m)

**Living room** 17' 9" x 10' 8" (5.41m x 3.25m)

First floor Landing

# Bedroom one

14' 1" x 11' 7" (4.29m x 3.53m)

**Bedroom two** 12' 4" x 11' 7" (3.76m x 3.53m)

**Bedroom three** 9' 11" x 8' 10" (3.02m x 2.69m)

Family shower room/WC

### Garage

15' 9" x 8' 0" (4.80m x 2.44m) Garage en bloc and on street parking