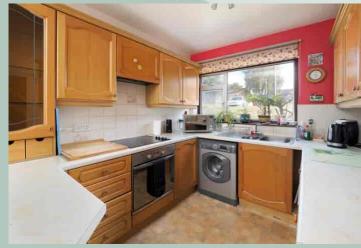

Ground floor Entrance porch Entrance hall Cloakroom/WC Kitchen/dining room 15' 5" x 10' 8" (4.70m x 3.25m)

**Living room** 17' 9" x 10' 8" (5.41m x 3.25m)

First floor Landing