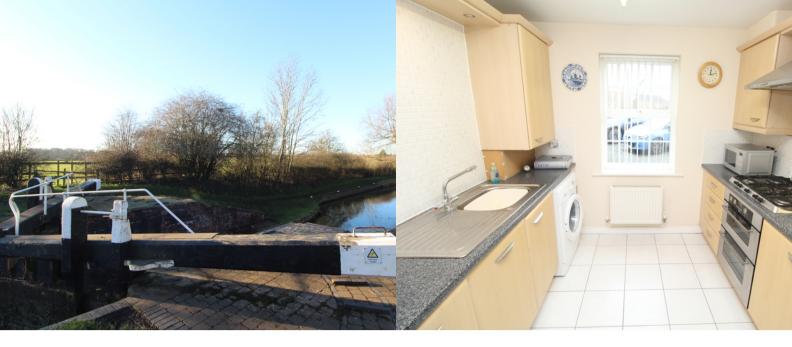

## **PROPERTY DESCRIPTION**

Superb two bedroom ground floor apartment situated close to South Wigston within this sought after block on the banks of the Grand Union canal. An ideal first time purchase, and also likely to appeal to buy-to-let investors and even downsizers this lovely apartment is worthy of serious consideration and internal viewing is highly recommended. The apartment is well presented throughout having been very well maintained and cared for by the current owner. In brief the accommodation comprises of a communal entrance area, entrance area, hallway with store and entrance phone, good size living room with two windows and space for dining, separate kitchen fitted with a range of base and wall units, oven/hob and extractor and modern boiler. The master bedroom has the benefit of fitted wardrobes and there is a useful second/guest room. The accommodation is completed with a Shower room/wc. The property benefits from gas fired central heating and double glazing throughout. The apartment also benefits from an allocated parking space within the rear car park and visitor parking spots are also available. EPC rating is C, Council tax is band A.

## **Communal Entrance Area**

Entrance Area

Entrance Hall

Living Room 15' 1" max into rec x 13' 6" max (4.60m x 4.11m)

**Kitchen** 9' 6" x 8' 8" (2.90m x 2.64m)

Bedroom 12' 11" x 8' 9" (3.94m x 2.67m)

**Bedroom** 9' 6" x 7' 5" plus ent area (2.90m x 2.26m)