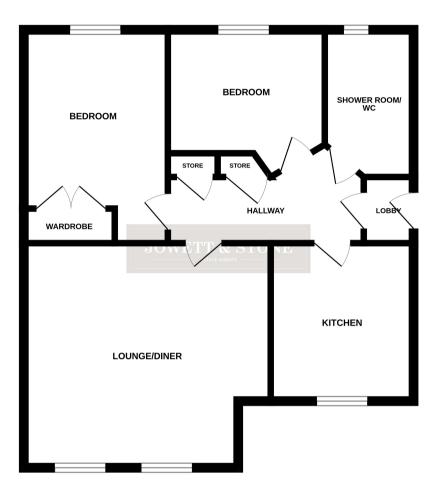

## **Communal Entrance Area**

Entrance Area

Entrance Hall

Living Room 15' 1" max into rec x 13' 6" max (4.60m x 4.11m)

**Kitchen** 9' 6" x 8' 8" (2.90m x 2.64m)

Bedroom 12' 11" x 8' 9" (3.94m x 2.67m)

**Bedroom** 9' 6" x 7' 5" plus ent area (2.90m x 2.26m)

Shower Room/Wc

External

Allocated Parking Space

JOWETT & STONE

GROUND FLOOR 584 sq.ft. (54.3 sq.m.) approx.

TOTAL FLOOR AREA: 584 sq.ft. (54.3 sq.m.) approx. Whils every attempt has been made to ensure the accuracy of the floorpian contained here, measurements of doors, windows, comos and any other items are approximate and no responsibility is taken for any error, omission or mis-statement. This plan is for illustrative purposes only and should be used as such by any prospective purchaser. The services, systems and applicances shown have not been tested and no guarantee as to their operability or efficiency can be given.