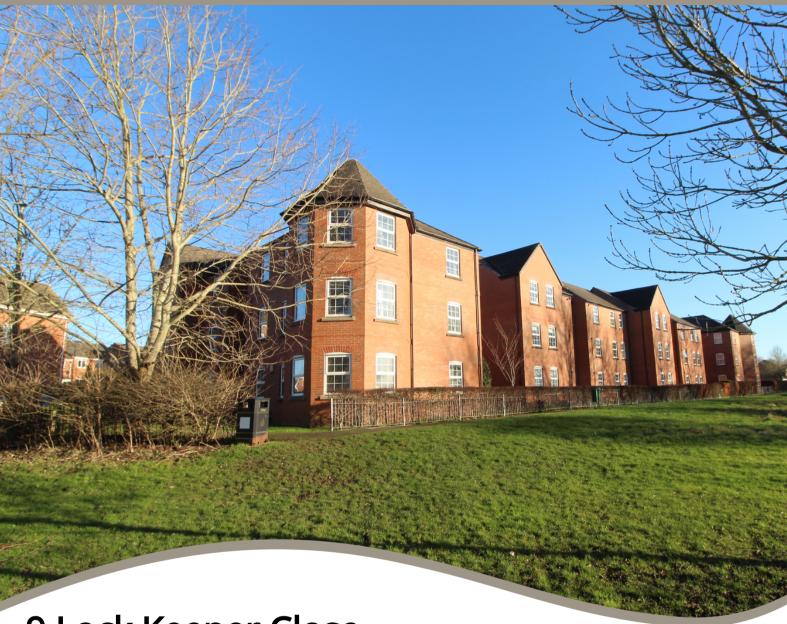

## 9 Lock Keeper Close, Wigston, Leicestershire. LE18 4NU

- Superb Two Bedroom Ground Floor Apartment
- Located In A Sought After Block On The Banks Of Grand Union Canal
- Communal Entrance with Secure Entry, Ent Area, Ent Hall
- Good Size Living Room, Fitted Kitchen
- Two Bedrooms, Family Shower Room/Wc
- Gas fired Central Heating System, Double Glazing
- Allocated Parking Space, Visitor Parking
- Viewing Essential To Appreciate, Offered WIth No Onward Chain
- EPC Rating C & Council Tax Band A

## **PROPERTY DESCRIPTION**

Superb two bedroom ground floor apartment situated close to South Wigston within this sought after block on the banks of the Grand Union canal. An ideal first time purchase, and also likely to appeal to buy-to-let investors and even downsizers this lovely apartment is worthy of serious consideration and internal viewing is highly recommended. The apartment is well presented throughout having been very well maintained and cared for by the current owner. In brief the accommodation comprises of a communal entrance area, entrance area, hallway with store and entrance phone, good size living room with two windows and space for dining, separate kitchen fitted with a range of base and wall units, oven/hob and extractor and modern boiler. The master bedroom has the benefit of fitted wardrobes and there is a useful second/guest room. The accommodation is completed with a Shower room/wc. The property benefits from gas fired central heating and double glazing throughout. The apartment also benefits from an allocated parking space within the rear car park and visitor parking spots are also available. EPC rating is C, Council tax is band A.