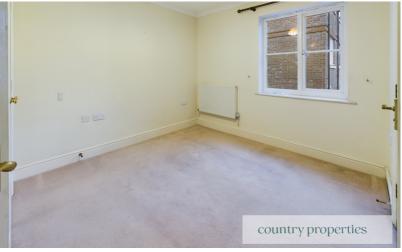

bedroom
- Elecric gated aceess
- Two allocated car standing spaces
- Westerley facing balcony overlooking communal grounds
- Gas central heating
- Minutes walk of local shops
- Lift & entry phone
- Share of freehold

Ground floor

Main reception hall

Entry phone system providing acces to main reception hall, stairs to first floor hall, access to lift.

First floor landing

Entrance door to apartment.

Hall

Entrance door to hall with built in cupboard, radiator, further built in cupboard.

Bedroom One

11' 7" x 9' 5" (3.53m x 2.87m) Range of built in wardrobes, radiator, window to side.

**Ensuite Shower room** 

Shower cubicle, pedestal wash basin, WC, fully tiled floor and part-tiled walls, radiator, extractor.

Bedroom Two

11' 6" x 8' 6" (3.51m x 2.59m) Window to side, radiator.







## Bathroom

6' 9" x 6' 4" (2.06m x 1.93m)
White suite consisting of bath with wash basin, WC , part-tiled walls and fully tiled floor, radiator, down lighters.

Lounge/dining room

16' 4" x 10' 5" (4.98m x 3.17m) French doors onto private balcony, views to gardens, two radiators.

## Kitchen

10' 5" x 6' 4" (3.17m x 1.93m)
Range of base and eye level cupboards incorporating gas hob with extractor over, fitted oven, integrated fridge and freezer and washing machine.
Window to side, wood style floor, cupboard housing gas fired boiler.

## Outside

Communal gardens

There are pretty communal gardens that surround the apartments which are predominantly laid to lawn with numerous shrubs and borders.

Car standing

There are two allocated car standing spaces, plus visitor parking. Electric ga