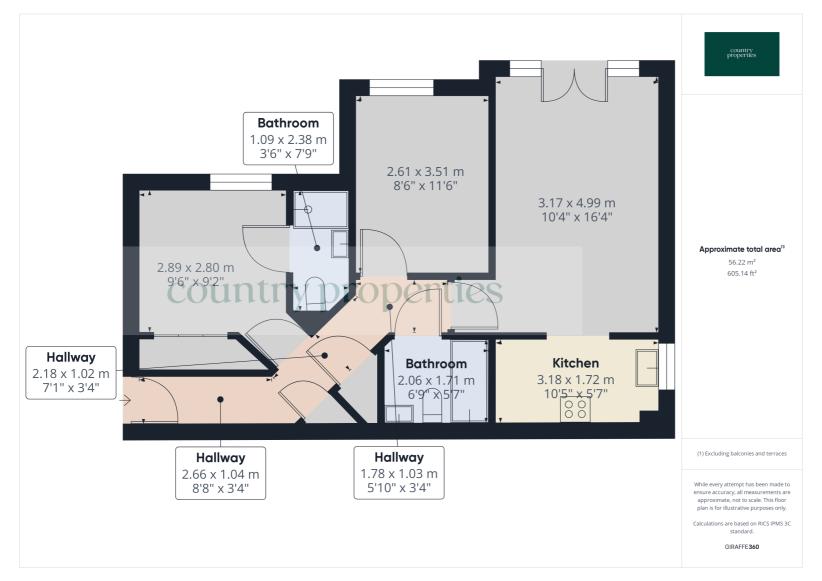

Ground floor

Main reception hall

Entry phone system providing acces to main reception hall, stairs to first floor hall, access to lift.

First floor landing

Entrance door to apartment.

Hall

Entrance door to hall with built in cupboard, radiator, further built in cupboard.

Bedroom One

11' 7" x 9' 5" (3.53m x 2.87m) Range of built in wardrobes, radiator, window to side.

**Ensuite Shower room** 

Shower cubicle, pedestal wash basin, WC, fully tiled floor and part-tiled walls, radiator, extractor.

Bedroom Two

11' 6" x 8' 6" (3.51m x 2.59m) Window to side, radiator.

## Bathroom

6' 9" x 6' 4" (2.06m x 1.93m)
White suite consisting of bath with wash basin, WC , part-tiled walls and fully tiled floor, radiator, down lighters.

Lounge/dining room

16' 4" x 10' 5" (4.98m x 3.17m) French doors onto private balcony, views to gardens, two radiators.

## Kitchen

10' 5" x 6' 4" (3.17m x 1.93m)
Range of base and eye level cupboards incorporating gas hob with extractor over, fitted oven, integrated fridge and freezer and washing machine.
Window to side, wood style floor, cupboard housing gas fired boiler.