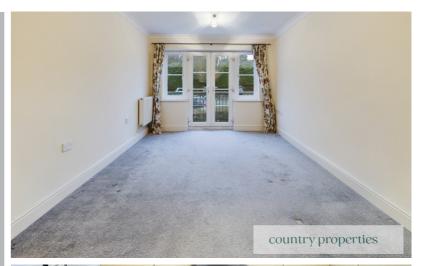

## Bathroom

6' 9" x 6' 4" (2.06m x 1.93m)
White suite consisting of bath with wash basin, WC , part-tiled walls and fully tiled floor, radiator, down lighters.

Lounge/dining room

16' 4" x 10' 5" (4.98m x 3.17m) French doors onto private balcony, views to gardens, two radiators.