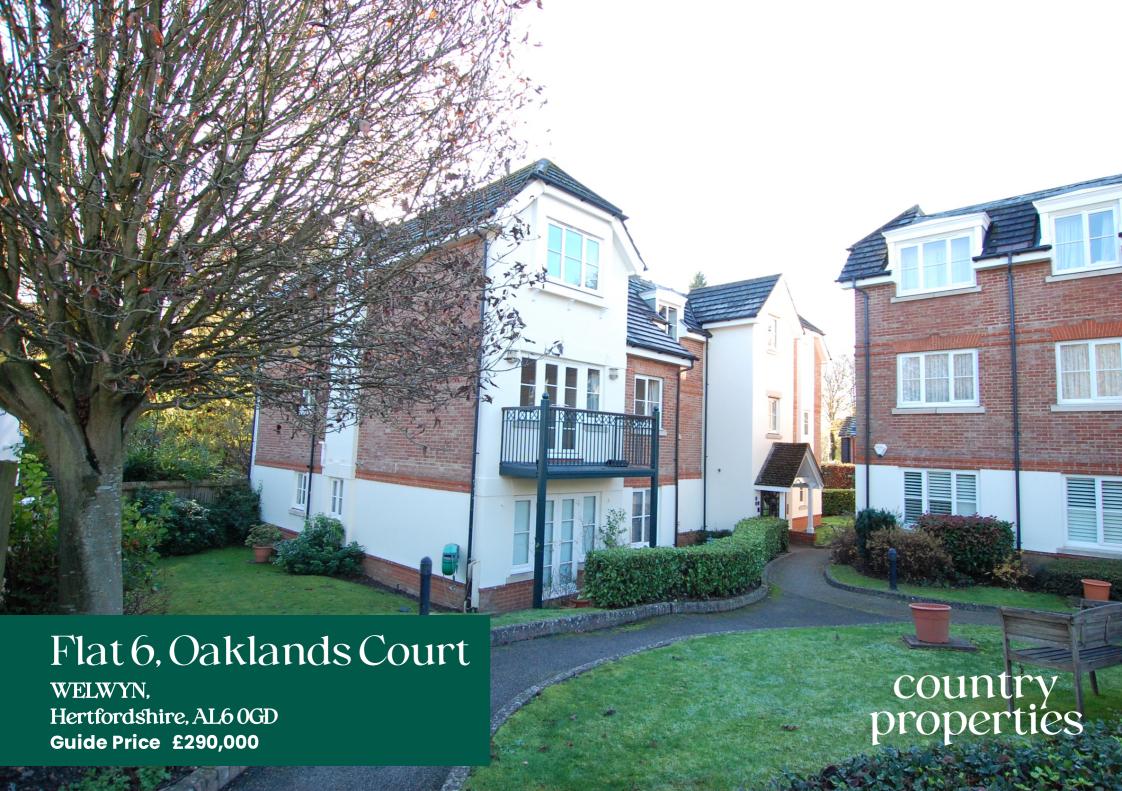

Located on this highly popular small gated development this nicely presented first floor apartment offers two bedrooms the master having an en-suite shower room, entry lift, fitted kitchen and a westerly-facing balcony. It also benefits from gas central heating and two allocated car standing spaces. It is literally within a stone's throw of the Oaklands parade of shops, close to bus services, and popular local pub. The main line stations can be found at Knebworth, Welwyn North and Welwyn Garden city. Junction 6 of the Al[m] is just a short drive away.

## Outside

Communal gardens

There are pretty communal gardens that surround the apartments which are predominantly laid to lawn with numerous shrubs and borders.

Car standing

There are two allocated car standing spaces, plus visitor parking. Electric gates provide access to Oaklands Court.