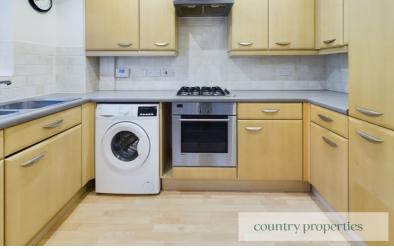

## Kitchen

10' 5" x 6' 4" (3.17m x 1.93m)
Range of base and eye level cupboards incorporating gas hob with extractor over, fitted oven, integrated fridge and freezer and washing machine.
Window to side, wood style floor, cupboard housing gas fired boiler.