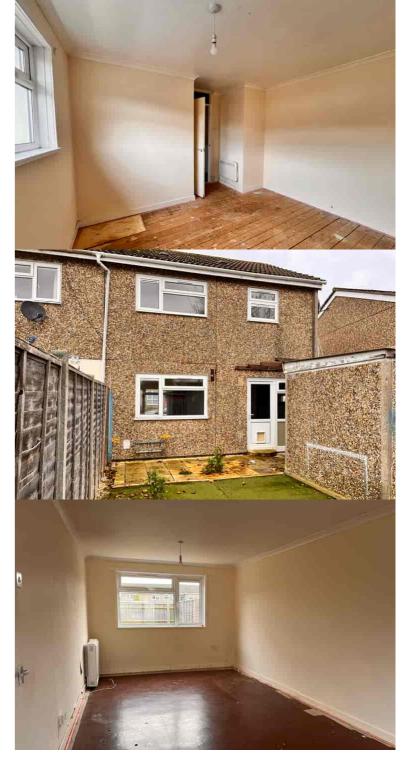

# Description

An end of terrace two storey property, requiring a degree of modernisation and available with no onward chain.

The property on the ground floor provides; entrance hall, cloakroom, two useful storage cupboards, a kitchen with a door out to the rear garden and a good size sitting room which runs the full length of the house. Stairs from the hall lead to the first floor where there are two generous sized double bedrooms and a smaller third bedroom. A family bathroom completes the first floor.

Externally there is an open garden area to the front. A side gate gives access to the rear garden which has a paved patio area, a useful out building and an area of artificial lawn.

The property is freehold and is available with no onward chain. We understand the property is connected to mains electricity, water and sewerage and is heated by electric wall mounted heaters.