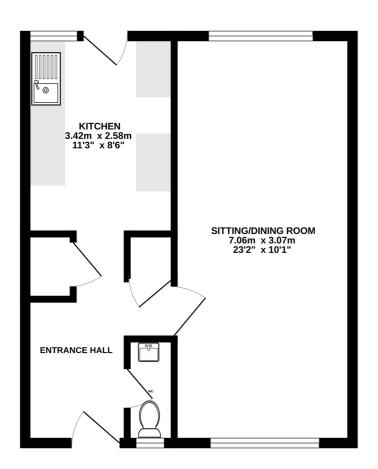

### GROUND FLOOR 40.7 sq.m. (438 sq.ft.) approx.

#### 1ST FLOOR 40.7 sq.m. (438 sq.ft.) approx.

#### 9 GAVESTON ROAD HARWELL OX11 0HP

TOTAL FLOOR AREA: 81.4 sq.m. (876 sq.ft.) approx.

Measurements are approximate. Illustrative purposes only. Creator of plan Alpha EPC.
Made with Metropix ©2024