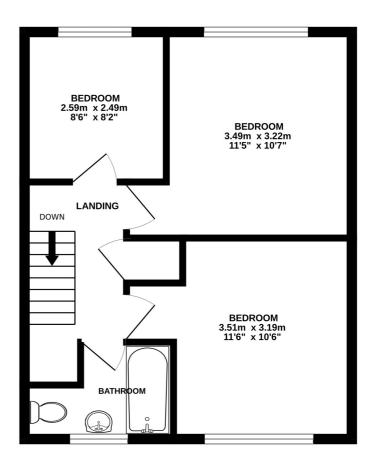

# Description

An end of terrace two storey property, requiring a degree of modernisation and available with no onward chain.

The property on the ground floor provides; entrance hall, cloakroom, two useful storage cupboards, a kitchen with a door out to the rear garden and a good size sitting room which runs the full length of the house. Stairs from the hall lead to the first floor where there are two generous sized double bedrooms and a smaller third bedroom. A family bathroom completes the first floor.

### GROUND FLOOR 40.7 sq.m. (438 sq.ft.) approx.

#### 1ST FLOOR 40.7 sq.m. (438 sq.ft.) approx.

#### 9 GAVESTON ROAD HARWELL OX11 0HP

TOTAL FLOOR AREA: 81.4 sq.m. (876 sq.ft.) approx.

Measurements are approximate. Illustrative purposes only. Creator of plan Alpha EPC.
Made with Metropix ©2024