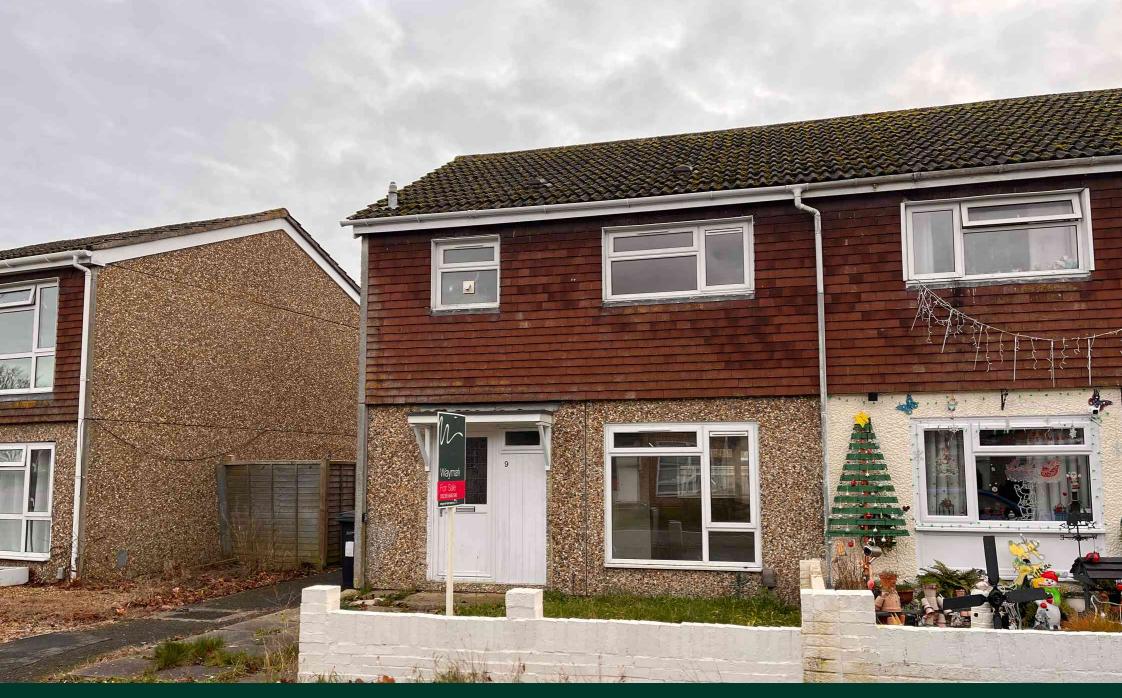

Gaveston Road, Harwell OX11 0HP Oxfordshire, £250,000

Waymark

# Gaveston Road, OX11 0HP Oxfordshire

Freehold

# No onward chain | Out building | 3 bedrooms | Requiring modernisation | Popular village location

# Description

An end of terrace two storey property, requiring a degree of modernisation and available with no onward chain.

The property on the ground floor provides; entrance hall, cloakroom, two useful storage cupboards, a kitchen with a door out to the rear garden and a good size sitting room which runs the full length of the house. Stairs from the hall lead to the first floor where there are two generous sized double bedrooms and a smaller third bedroom. A family bathroom completes the first floor.

Externally there is an open garden area to the front. A side gate gives access to the rear garden which has a paved patio area, a useful out building and an area of artificial lawn.

The property is freehold and is available with no onward chain. We understand the property is connected to mains electricity, water and sewerage and is heated by electric wall mounted heaters.