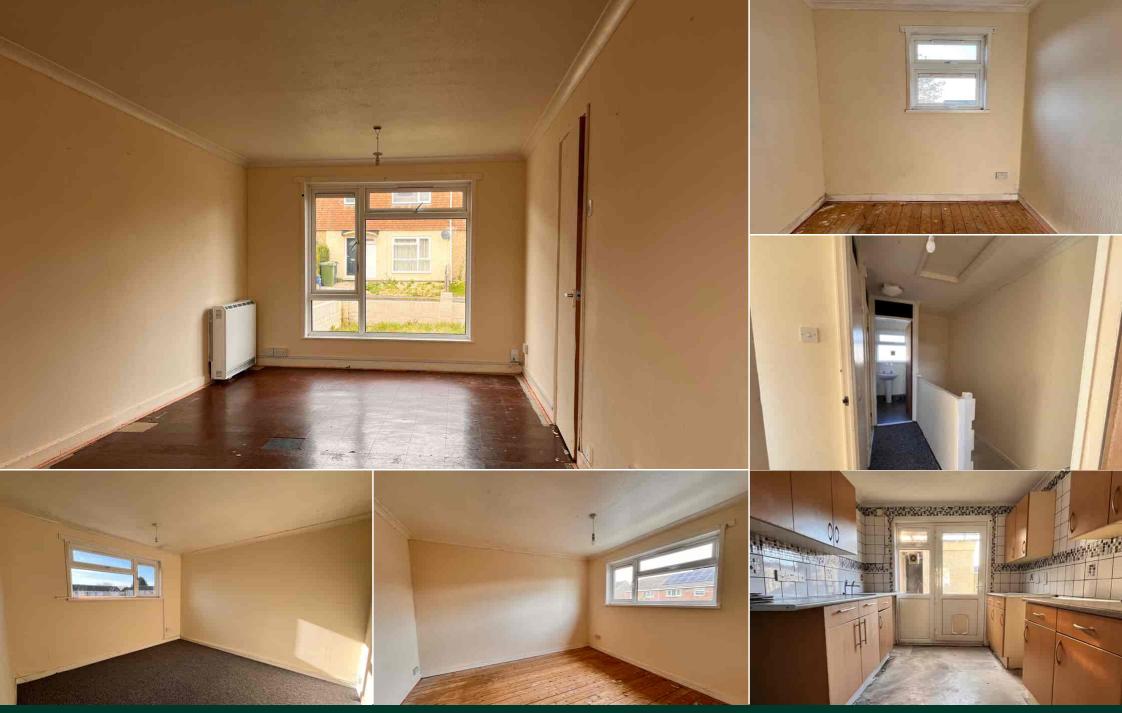

# Description

An end of terrace two storey property, requiring a degree of modernisation and available with no onward chain.

The property on the ground floor provides; entrance hall, cloakroom, two useful storage cupboards, a kitchen with a door out to the rear garden and a good size sitting room which runs the full length of the house. Stairs from the hall lead to the first floor where there are two generous sized double bedrooms and a smaller third bedroom. A family bathroom completes the first floor.

Externally there is an open garden area to the front. A side gate gives access to the rear garden which has a paved patio area, a useful out building and an area of artificial lawn.

The property is freehold and is available with no onward chain. We understand the property is connected to mains electricity, water and sewerage and is heated by electric wall mounted heaters.