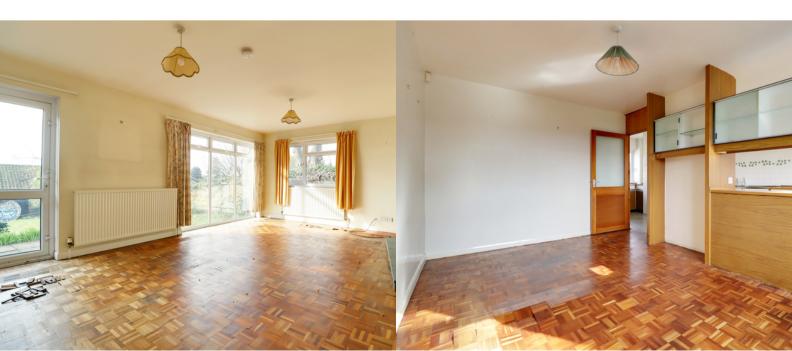

# **SPACIOUS REAR LOUNGE**

6.07m x 4.54m (19' 11" x 14' 11")

### **DINING ROOM**

3.08m x 4.57m (10' 1" x 15' 0")