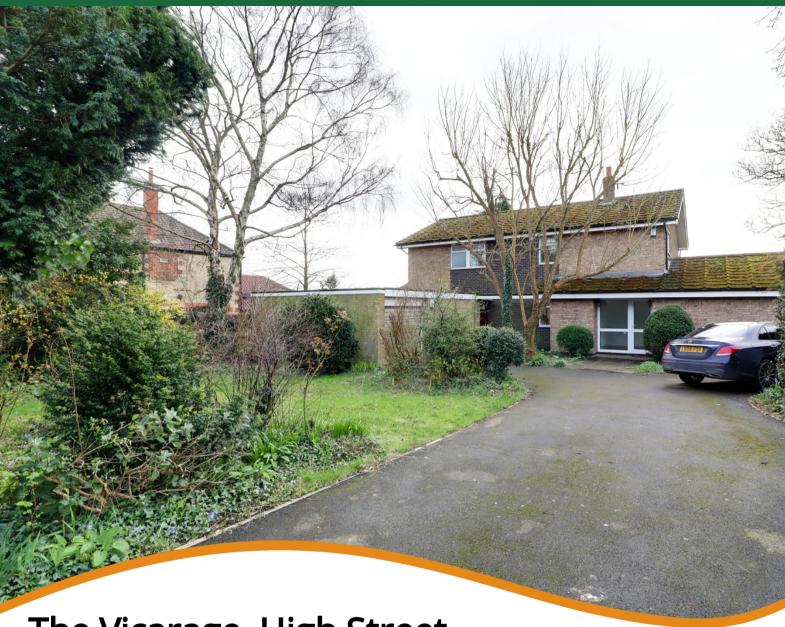

# The Vicarage, High Street, Winterton, Lincolnshire. DN15 9PU

- A SUPERB TRADITIONAL DETACHED HOUSE
- NO UPWARD CHAIN
- HIGHLY DESIRABLE LOCATION
- GENEROUS PRIVATE PLOT WITH A RANGE OF OUTBUILDINGS
- 3 RECEPTION ROOMS

### PROPERTY DESCRIPTION

\*\* NO UPWARD CHAIN \*\* EXCELLENT RANGE OF BRICK & STONE OUTBUILDINGS \*\* Positioned centrally yet privately within the highly sought after township of Winterton 'The Vicarage' offers a charming detached home within mature private gardens that provides an excellent range of outbuildings. The accommodation requires a scheme of cosmetic updates and comprises, central hallway, study, inner hallway leading to a rear living room, formal dining room, fitted kitchen being open to a useful utility room. The first floor provides a central landing leading to 4 generous bedrooms with a family bathroom and separate landing toilet. Mature front gardens provide privacy from the road with a generous driveway allowing extensive parking with access to the garage. The westerly facing rear garden is of an excellent size being principally lawned with a flagged seating area and having a range of brick and stone built garages/stores. Finished with uPvc double glazing and a gas fired central heating system. Viewing comes with the agents highest of recommendations. View via our Scunthorpe office.