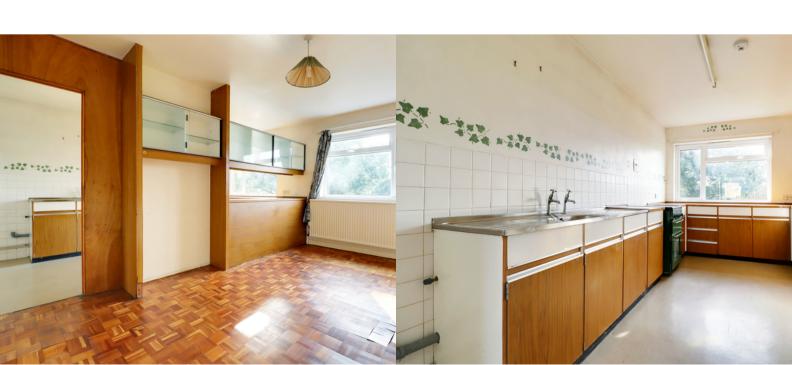

# FITTED KITCHEN

2.3m x 4.57m (7' 7" x 15' 0")

# **UTILITY ROOM**

4.53m x 3.36m (14' 10" x 11' 0")