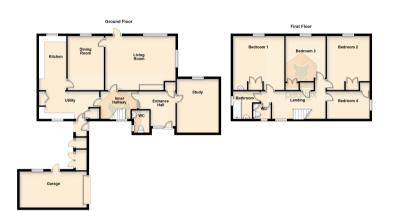

# **ROOM DESCRIPTIONS**

# FRONT RECEPTION HALL

3.14m x 2.94m (10' 4" x 9' 8")

### **STUDY**

4.55m x 3.45m (14' 11" x 11' 4")

# **SPACIOUS REAR LOUNGE**

6.07m x 4.54m (19' 11" x 14' 11")

### **DINING ROOM**

3.08m x 4.57m (10' 1" x 15' 0")

# FITTED KITCHEN

2.3m x 4.57m (7' 7" x 15' 0")

# **UTILITY ROOM**

4.53m x 3.36m (14' 10" x 11' 0")

# FIRST FLOOR SPACIOUS LANDING

4.47m x 2.35m (14' 8" x 7' 9")

# **REAR DOUBLE BEDROOM 1**

4.33m x 4.56m (14' 2" x 15' 0")

# **REAR DOUBLE BEDROOM 2**

3.69m x 3.81m (12' 1" x 12' 6")

# **REAR DOUBLE BEDROOM 3**

3.39m x 3.83m (11' 1" x 12' 7")

# SIDE DOUBLE BEDROOM 4

3.68m x 2.35m (12' 1" x 7' 9")

# **BATHROOM**

1.6m x 2.16m (5' 3" x 7' 1")

# **GARAGE**

5.65m x 3.04m (18' 6" x 10' 0")

Scunthorpe
29-31, Oswald Road, Scunthorpe, DN15 7PN
01724 282868
scunthorpe@paul-fox.com