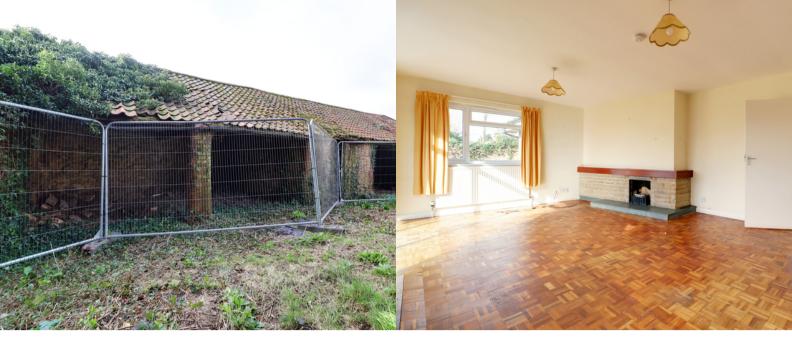

### PROPERTY DESCRIPTION

\*\* NO UPWARD CHAIN \*\* EXCELLENT RANGE OF BRICK & STONE OUTBUILDINGS \*\* Positioned centrally yet privately within the highly sought after township of Winterton 'The Vicarage' offers a charming detached home within mature private gardens that provides an excellent range of outbuildings. The accommodation requires a scheme of cosmetic updates and comprises, central hallway, study, inner hallway leading to a rear living room, formal dining room, fitted kitchen being open to a useful utility room. The first floor provides a central landing leading to 4 generous bedrooms with a family bathroom and separate landing toilet. Mature front gardens provide privacy from the road with a generous driveway allowing extensive parking with access to the garage. The westerly facing rear garden is of an excellent size being principally lawned with a flagged seating area and having a range of brick and stone built garages/stores. Finished with uPvc double glazing and a gas fired central heating system. Viewing comes with the agents highest of recommendations. View via our Scunthorpe office.

# **SPACIOUS REAR LOUNGE**

6.07m x 4.54m (19' 11" x 14' 11")