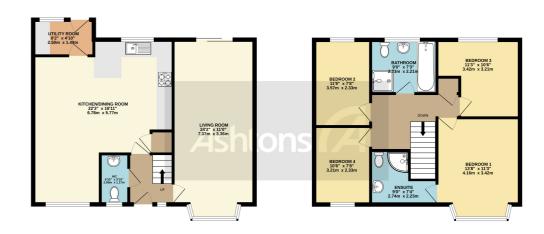

GROUND FLOOR 1ST FLOOR sq.ft. (65.1 sq.m.) approx. 633 sq.ft. (58.8 sq.n

TOTAL FLOOR AREA: 1334 sq.ft. (123.9 sq.m.) approx.

Whilst evey attempts between used to resure the accuracy of the floorpino contrader lete, measurem
of doors, windows, rooms and any other items are approximate and no responsibility is taken for any er
omission or mis-statement. This pain is to illustrative purposes only and should be used as such by a
prospective purchaser. The services, systems and appliances shown have not been tested and no guara
as to better added with the doors of co200 be given.