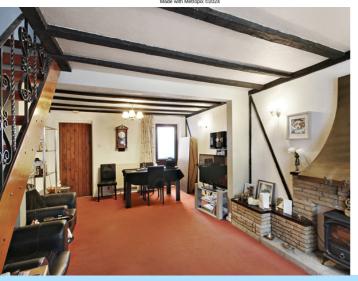

The ground floor comprises a spacious lounge/diner with bay window to the front aspect, a door through to the kitchen and a door leading out to the rear garden. Within the lounge there is a feature fireplace and stairs leading to the first floor. The separate kitchen which is located towards the rear of the property is fitted with a range of wall and base levels units, windows facing the side and rear aspect and door leading out to the rear garden.

### **Ground Floor**

**Lounge / Diner** 20' 7" x 11' 8" (6.27m x 3.56m)