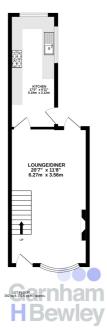

### **Ground Floor**

**Lounge / Diner** 20' 7" x 11' 8" (6.27m x 3.56m)

### Kitchen

17' 0" x 6' 11" (5.18m x 2.11m)

### TOTAL FLOOR AREA: 764 sq.ft. (71.0 sq.m.) approx.

Whilst every attempt has been made to ensure the accuracy of the floorpian contained here, measurements of doors, windows, rooms and any other items are approximate and no responsibility is taken for any error, omission or mis-statement. This plan is for illustrative purposes only and should be used as such by any prospective purchaser. The services, systems and appliances shown have not been tested and no guarantee as to their operability or efficiency can be given.