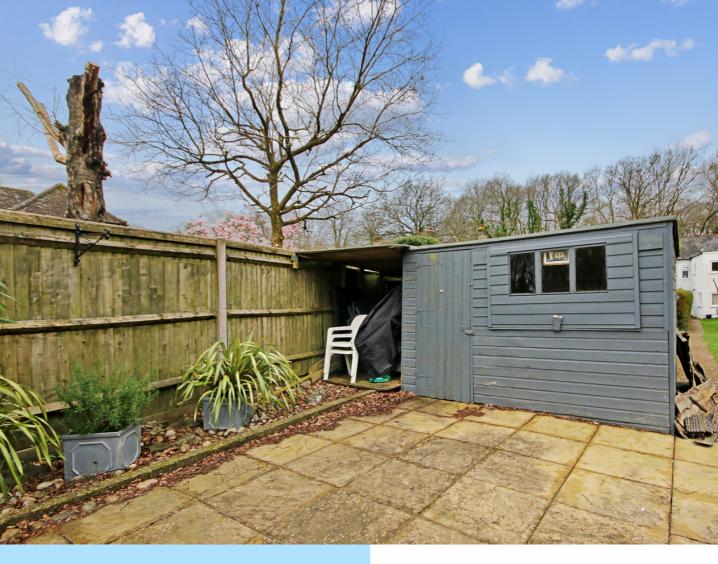

Outside the property enjoys a large rear garden with a path leading to the rear decking area where there is a large free standing shed.

Welcome Home

### Study

Outside

Rear Garden