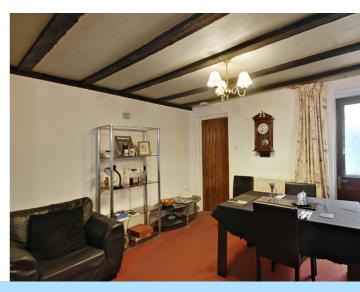

The ground floor comprises a spacious lounge/diner with bay window to the front aspect, a door through to the kitchen and a door leading out to the rear garden. Within the lounge there is a feature fireplace and stairs leading to the first floor. The separate kitchen which is located towards the rear of the property is fitted with a range of wall and base levels units, windows facing the side and rear aspect and door leading out to the rear garden.

### **Ground Floor**

**Lounge / Diner** 20' 7" x 11' 8" (6.27m x 3.56m)