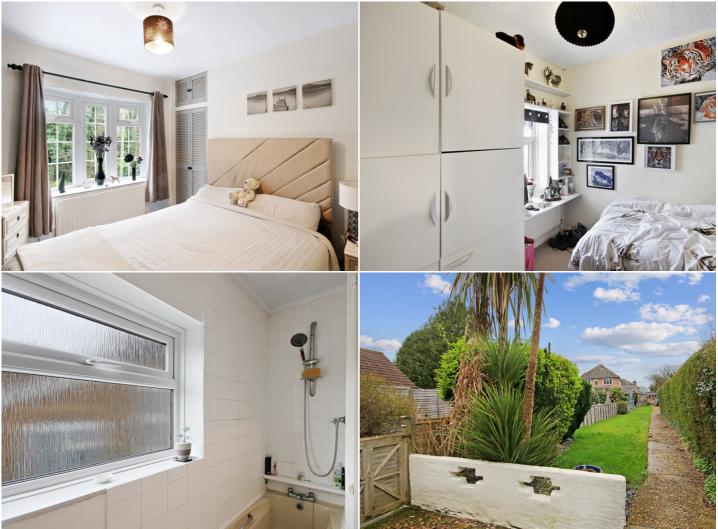

On the first floor there is a double bedroom towards the front of the property with storage over the stairs, a second bedroom with window facing the rear garden, a family bathroom and a third room which is an ideal office / study area.

Outside the property enjoys a large rear garden with a path leading to the rear decking area where there is a large free standing shed.

Welcome Home

### **Bedroom**

12' 4" x 8' 7" (3.76m x 2.62m)

### Bedroom

10' 6" x 8' 7" (3.20m x 2.62m)

### Bathroom

8' 10" x 3' 10" (2.69m x 1.17m)