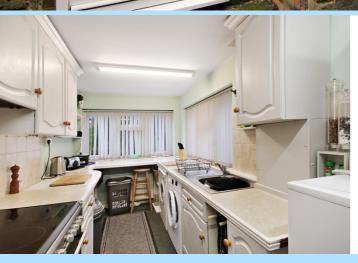

The ground floor comprises a spacious lounge/diner with bay window to the front aspect, a door through to the kitchen and a door leading out to the rear garden. Within the lounge there is a feature fireplace and stairs leading to the first floor. The separate kitchen which is located towards the rear of the property is fitted with a range of wall and base levels units, windows facing the side and rear aspect and door leading out to the rear garden.

### Kitchen

17' 0" x 6' 11" (5.18m x 2.11m)