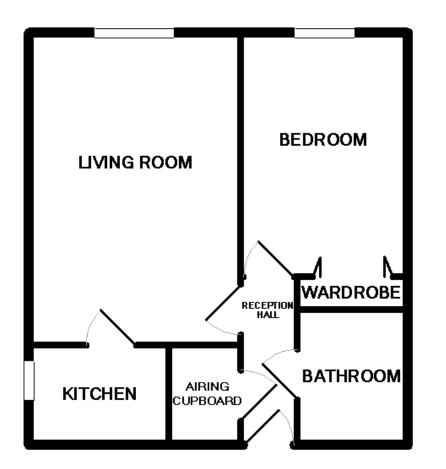

## TOTAL APPROX. FLOOR AREA 389 SQ.FT. (36.2 SQ.M.)

Whilst every attempt has been made to ensure the accuracy of the floor plan contained here, measurements of doors, windows, rooms and any other items are approximate and no responsibility is taken for any error, omission, or mis-statement. This plan is for illustrative purposes only and should be used as such by any prospective purchaser. The services, systems and appliances shown have not been tested and no guarantee as to their operability or efficiency can be given Made with Metropix ©2011