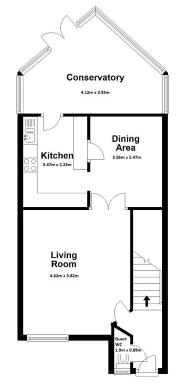

Freehold

This delightful three bedroom semi-detached family home is set in a quiet enclave minutes from Edgware and Mill Hill's shopping centres and many amenities. Links to the M1, M24 and A1M are also close by.

The property, which has been kept in very good decorative order, offers two reception rooms PLUS a conservatory, a guest WC, a garage as well as off street parking, and a well tended rear garden.

There is also scope to extend to the side, rear and loft, subject to the usual consents.



















- SEMI DETACHED
- CONSERVATORY
- GARAGE + OFF STREET PARKING

- THREE BEDROOMS
- QUIET LOCATION
- LOVELY GARDEN

- TWO RECEPTION ROOMS
- SCOPE TO EXTEND STPP
- GOOD DECORATIVE ORDER

## Ground Floor Approx. 69.6 sq. metres

Garage

5.81m x 2.72m











## **Edgware**

02086 214 000 office@abcestates.co.uk