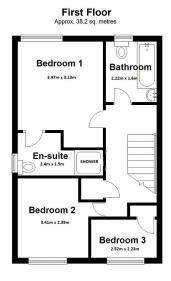

Freehold

This delightful three bedroom semi-detached family home is set in a quiet enclave minutes from Edgware and Mill Hill's shopping centres and many amenities. Links to the M1, M24 and A1M are also close by.

The property, which has been kept in very good decorative order, offers two reception rooms PLUS a conservatory, a guest WC, a garage as well as off street parking, and a well tended rear garden.

There is also scope to extend to the side, rear and loft, subject to the usual consents.



















- SEMI DETACHED
- CONSERVATORY
- GARAGE + OFF STREET PARKING

- THREE BEDROOMS
- QUIET LOCATION
- LOVELY GARDEN

- TWO RECEPTION ROOMS
- SCOPE TO EXTEND STPP
- GOOD DECORATIVE ORDER

## Ground Floor Approx. 69.6 sq. metres

Garage

5.81m x 2.72m











## **Edgware**

02086 214 000 office@abcestates.co.uk