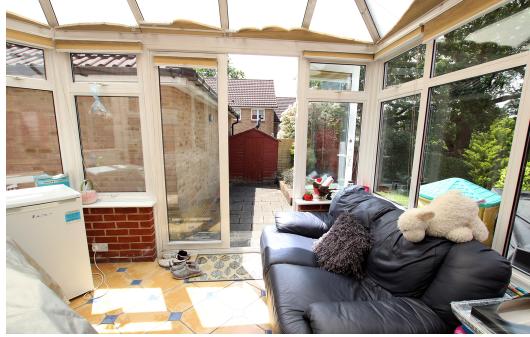

The property, which has been kept in very good decorative order, offers two reception rooms PLUS a conservatory, a guest WC, a garage as well as off street parking, and a well tended rear garden.

There is also scope to extend to the side, rear and loft, subject to the usual consents.