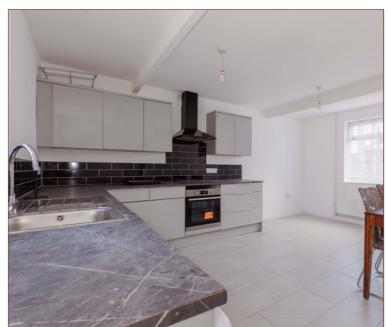

The property is in a well maintained condition throughout and has undergone recent refurbishments, featuring spacious downstairs living including a 17ft reception room, a modern fitted kitchen complete with an electric cooker and sufficient storage, as well as a separate conservatory. The first floor houses three well proportioned bedrooms and the three piece family bathroom.