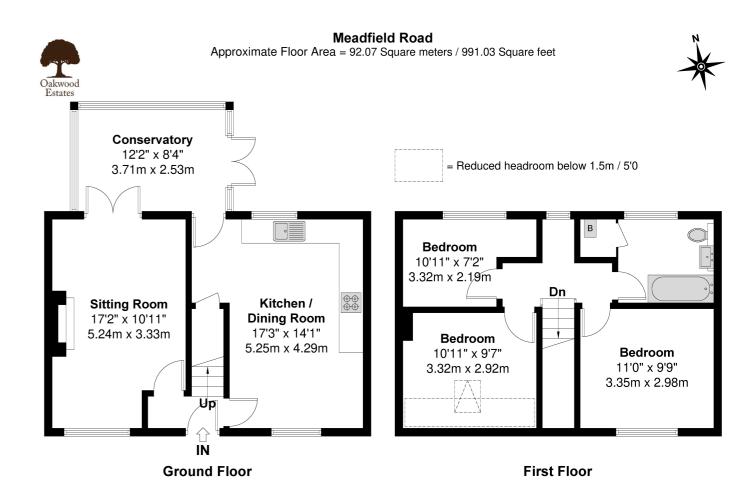

The property is in a well maintained condition throughout and has undergone recent refurbishments, featuring spacious downstairs living including a 17ft reception room, a modern fitted kitchen complete with an electric cooker and sufficient storage, as well as a separate conservatory. The first floor houses three well proportioned bedrooms and the three piece family bathroom.

Oakwood Estates Property Information Floor Plan

THREE BEDROOM SEMI DETACHED HOME

GOOD CONDITION THROUGHOUT WITH RECENT REDECORATION

GOOD SIZED BEDROOMS

MODERN THREE PIECE FAMILY BATHROOM

POSSIBILITY FOR EXPANSION (STPP)

1.6 miles

Ditton Park Academy

1.6 miles

Upton Court Grammar School

1.8 miles

Council Tax

Band D

Illustration for identification purposes only, measurements are approximate, not to scale.