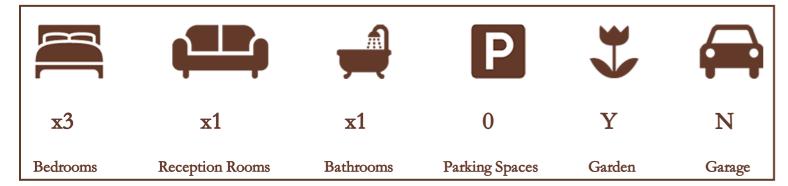

The property is in a well maintained condition throughout and has undergone recent refurbishments, featuring spacious downstairs living including a 17ft reception room, a modern fitted kitchen complete with an electric cooker and sufficient storage, as well as a separate conservatory. The first floor houses three well proportioned bedrooms and the three piece family bathroom.

The property also offers on street parking with potential to create a driveway for parking up to three cars, and a low maintenance rear garden mostly laid to lawn.

We also estimate a rental return of £1900-£2000 per month for those that are looking to purchase for investment purposes.