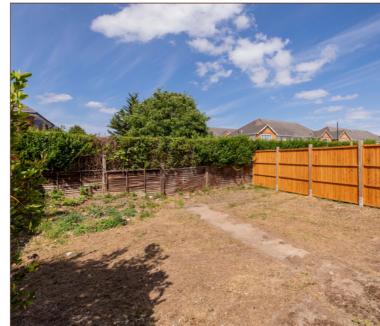

The property also offers on street parking with potential to create a driveway for parking up to three cars, and a low maintenance rear garden mostly laid to lawn.

We also estimate a rental return of £1900-£2000 per month for those that are looking to purchase for investment purposes.

WALKING DISTANCE TO LANGLEY STATION AND NEARBY SCHOOLS

NO ONWARD CHAIN FOR A POTENTIAL QUICK SALE

SPACIOUS FITTED KITCHEN AND DINING SPACE

POTENTIAL TO CREATE A DRIVEWAY FOR OFF STREET PARKING

PRIVATE REAR GARDEN LAID TO LAWN