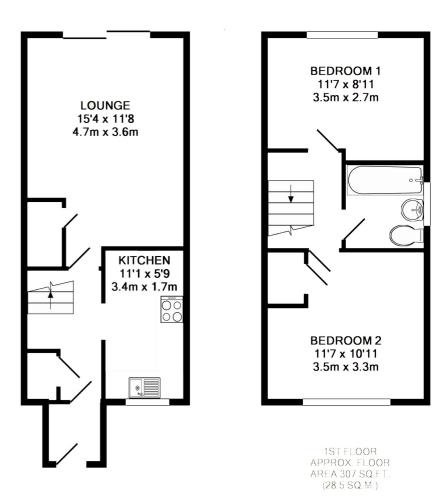

GROUND FLOOR APPROX. FLOOR AREA 325 SQ.FT. (30.2 SQ.M.)

TOTAL APPROX. FLOOR AREA 632 SQ.FT. (58.7 SQ.M.)

Measurements are approximate. Not to scale. Illustrative purposes only

Made with Metropix ©2013