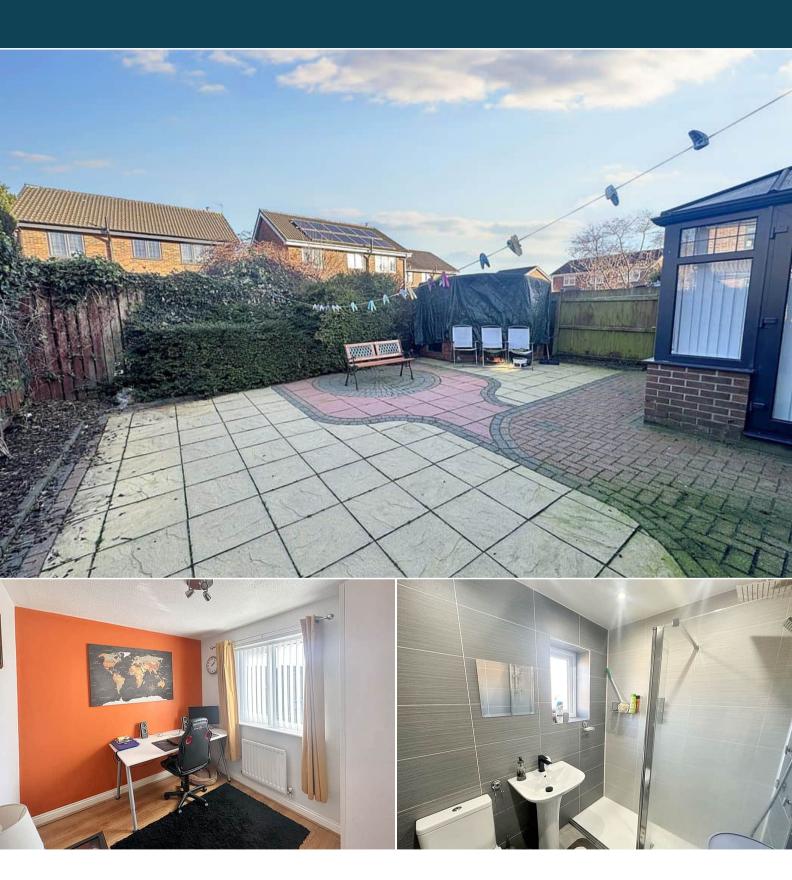

The interior of this beautifully presented property comprises a living room, a spacious dining room and newly refurbished fitted kitchen and a carpeted conservatory on the ground floor. The first floor consists of a master bedroom with en suite, double bedroom, a good sized bedroom which is being used as an office and a recently refurbished family bathroom. The exterior boasts a large private rear, south facing garden, perfect for enjoying the summer months.