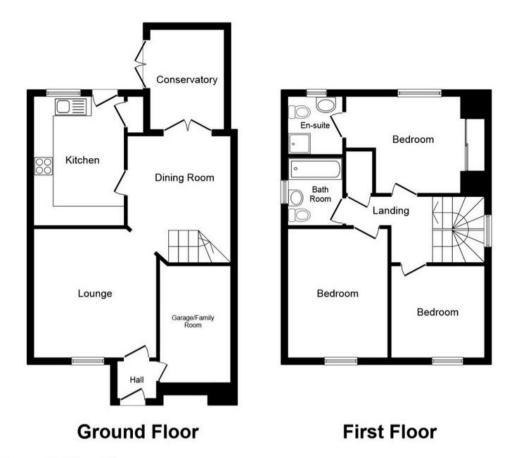

Total floor area 107.0 sq. m. (1,152 sq. ft.) approx This plan is for illustration purposes only and may not be representative of the property. Plan not to scale.

Powered by audioagent.com

20-22 Bridge End, Leeds, LS1 4DJ t: 0330 004 0050 e: hello@bettermove.co.uk www.bettermove.co.uk