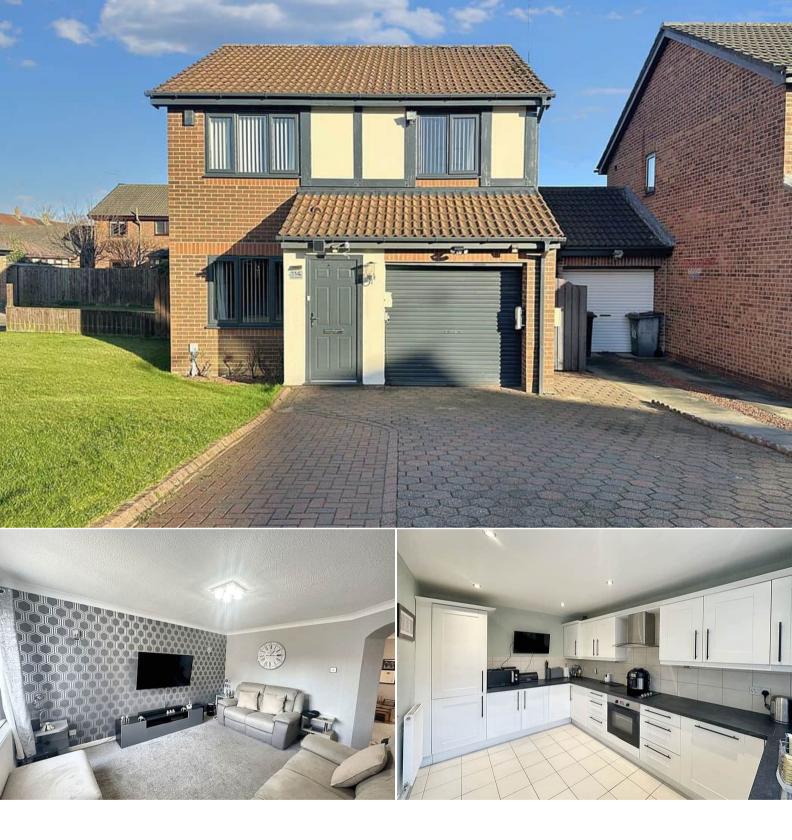

## Brackenbeds Close Chester le Street

A SPACIOUS and DETACHED home in the sought after area of Pelton, ideal for an array of buyers. Call to enquire!

Bettermove are proud to present this modern 3 bedroom detached house in Pelton, Chester le Street.

The property benefits from double glazing, gas central heating throughout and has off street parking available via a double driveway and integral garage. The council tax band is C. This is a freehold property.

The interior of this beautifully presented property comprises a living room, a spacious dining room and newly refurbished fitted kitchen and a carpeted conservatory on the ground floor. The first floor consists of a master bedroom with en suite, double bedroom, a good sized bedroom which is being used as an office and a recently refurbished family bathroom. The exterior boasts a large private rear, south facing garden, perfect for enjoying the summer months.