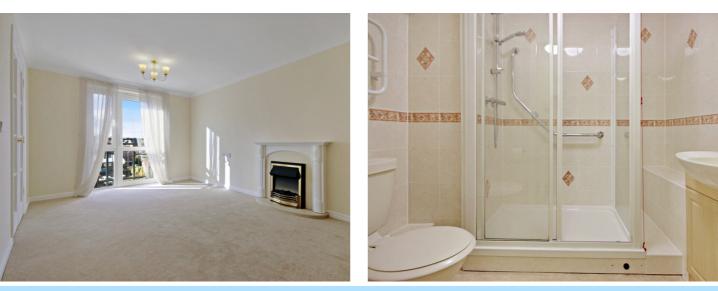

• Entrance Hall: Spacious, with a large walk-in storage cupboard. • Lounge/Dining Room: West-facing, with a Juliette balcony and electric fireplace. • Kitchen: Fitted with wall and base units, a built-in eye-level oven and hob, under-counter fridge and freezer, and front-aspect window. • Double Bedroom: Includes a fitted wardrobe and a front-facing window. • Shower Room: Features a double shower with a handrail, vanity unit with wash basin, low-level W.C., heated towel rail, extractor fan, and fully tiled walls.