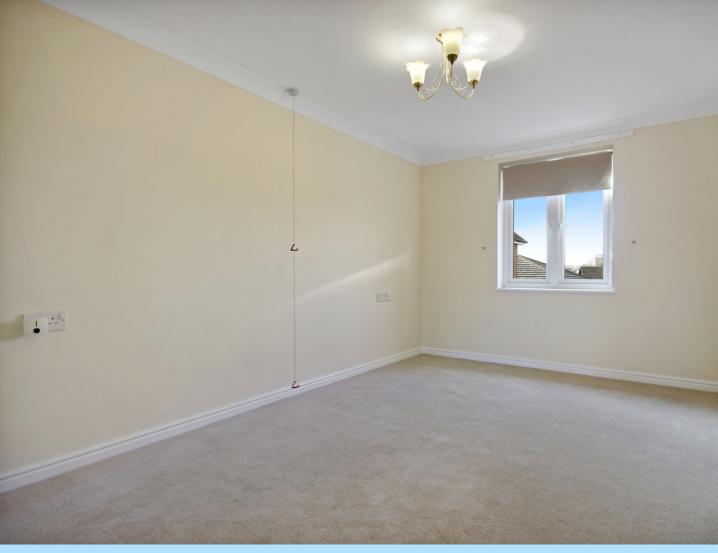

• Entrance Hall: Spacious, with a large walk-in storage cupboard. • Lounge/Dining Room: West-facing, with a Juliette balcony and electric fireplace. • Kitchen: Fitted with wall and base units, a built-in eye-level oven and hob, under-counter fridge and freezer, and front-aspect window. • Double Bedroom: Includes a fitted wardrobe and a front-facing window. • Shower Room: Features a double shower with a handrail, vanity unit with wash basin, low-level W.C., heated towel rail, extractor fan, and fully tiled walls.