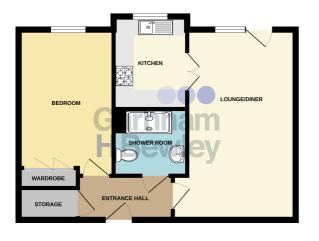

#### Second Floor Entrance Hall

Lounge/Dining Room 17' 6" x 10' 5" (5.33m x 3.17m)

**Kitchen** 8' 9" x 7' 0" (2.67m x 2.13m)

Double Bedroom 12' 3" x 9' 1" (3.73m x 2.77m)

Shower Room

SECOND FLOOR 485 sq.ft. (45.1 sq.m.) approx.

• Entrance Hall: Spacious, with a large walk-in storage cupboard. • Lounge/Dining Room: West-facing, with a Juliette balcony and electric fireplace. • Kitchen: Fitted with wall and base units, a built-in eye-level oven and hob, under-counter fridge and freezer, and front-aspect window. • Double Bedroom: Includes a fitted wardrobe and a front-facing window. • Shower Room: Features a double shower with a handrail, vanity unit with wash basin, low-level W.C., heated towel rail, extractor fan, and fully tiled walls.