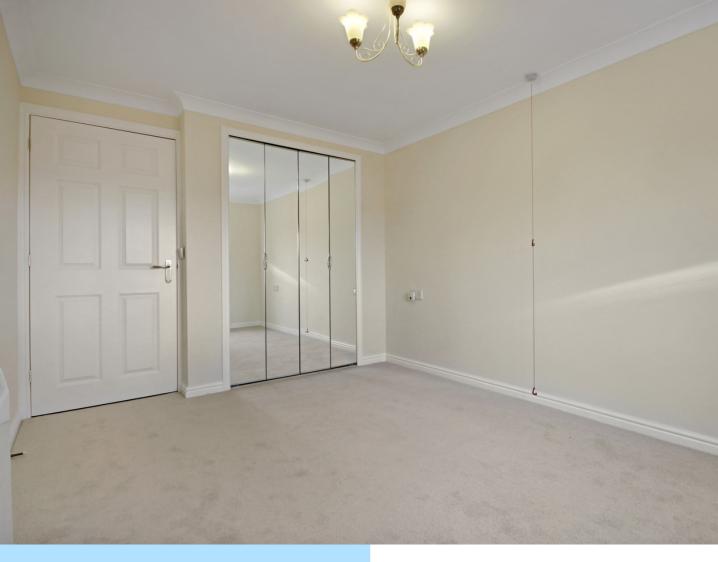

• Entrance Hall: Spacious, with a large walk-in storage cupboard. • Lounge/Dining Room: West-facing, with a Juliette balcony and electric fireplace. • Kitchen: Fitted with wall and base units, a built-in eye-level oven and hob, under-counter fridge and freezer, and front-aspect window. • Double Bedroom: Includes a fitted wardrobe and a front-facing window. • Shower Room: Features a double shower with a handrail, vanity unit with wash basin, low-level W.C., heated towel rail, extractor fan, and fully tiled walls.