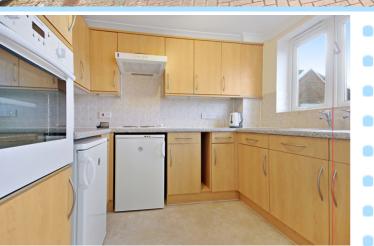

#### Second Floor Entrance Hall

Lounge/Dining Room 17' 6" x 10' 5" (5.33m x 3.17m)

**Kitchen** 8' 9" x 7' 0" (2.67m x 2.13m)

Double Bedroom 12' 3" x 9' 1" (3.73m x 2.77m)

Shower Room

SECOND FLOOR 485 sq.ft. (45.1 sq.m.) approx.

• Entrance Hall: Spacious, with a large walk-in storage cupboard. • Lounge/Dining Room: West-facing, with a Juliette balcony and electric fireplace. • Kitchen: Fitted with wall and base units, a built-in eye-level oven and hob, under-counter fridge and freezer, and front-aspect window. • Double Bedroom: Includes a fitted wardrobe and a front-facing window. • Shower Room: Features a double shower with a handrail, vanity unit with wash basin, low-level W.C., heated towel rail, extractor fan, and fully tiled walls.