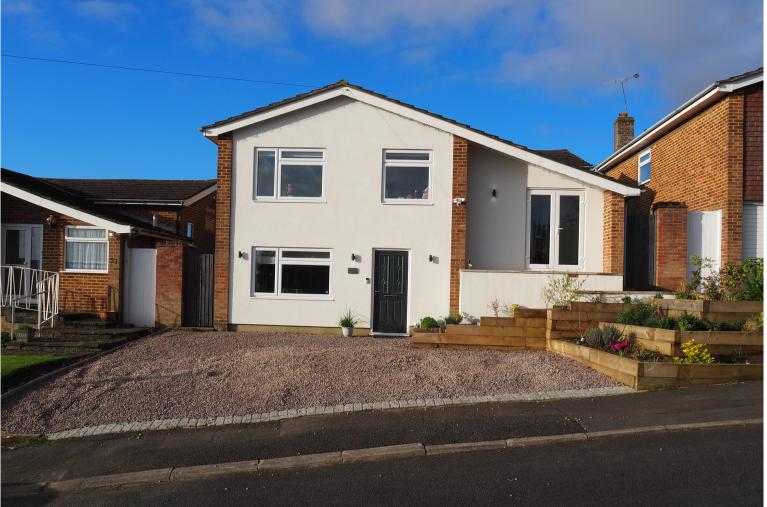

## Colesdale, Cuffley, Potters Bar, Hertfordshire, . EN6 £980,000 Freehold

OPEN DAY SATURDAY 30TH MARCH BY APPOINTMENT ONLY.

This stunning recently refurbished split level detached home is ideally set backing on to open fields with superb panoramic views over countryside, and just under 1 mile to the Village, with Mainline Train station with trains to Moorgate. The home features this superb open plan lounge kitchen diner, with modern fitted kitchen, oak worktops, breakfast bar, integrated appliances, American fridge freezer, full size rangemaster and bi-folding doors with breath-taking views. Other features include, downstairs cloakroom, plenty of storage space, a bedroom currently used as a gym, large bathroom featuring both and walk in chower plus Master bedroom and three further bedrooms