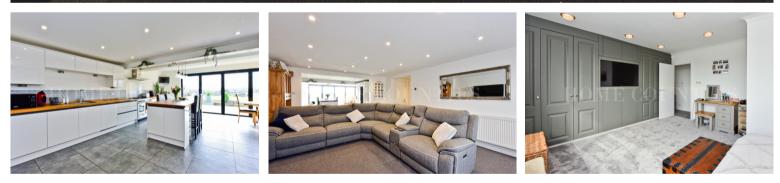

## Colesdale, Cuffley, Potters Bar, Hertfordshire, . EN6 £980,000 Freehold

OPEN DAY SATURDAY 30TH MARCH BY APPOINTMENT ONLY.

This stunning recently refurbished split level detached home is ideally set backing on to open fields with superb panoramic views over countryside, and just under 1 mile to the Village, with Mainline Train station with trains to Moorgate. The home features this superb open plan lounge kitchen diner, with modern fitted kitchen, oak worktops, breakfast bar, integrated appliances, American fridge freezer, full size rangemaster and bi-folding doors with breath-taking views. Other features include, downstairs cloakroom, plenty of storage space, a bedroom currently used as a gym, large bathroom featuring both and walk in chower plus Master bedroom and three further bedrooms