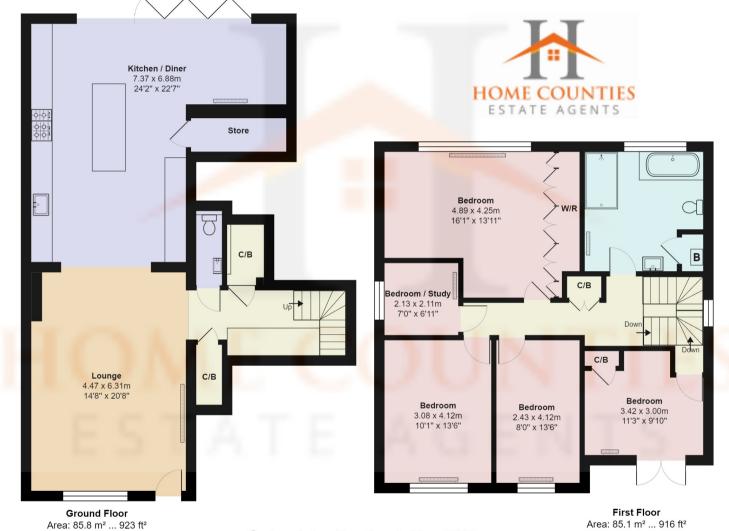

Area: 85.8 m<sup>2</sup> ... 923 ft<sup>2</sup>

## Colesdale, Hertfordshire EN6

Total Area: 170.9 m<sup>2</sup> ... 1840 ft<sup>2</sup> All measurements are approximate and for display purposes only