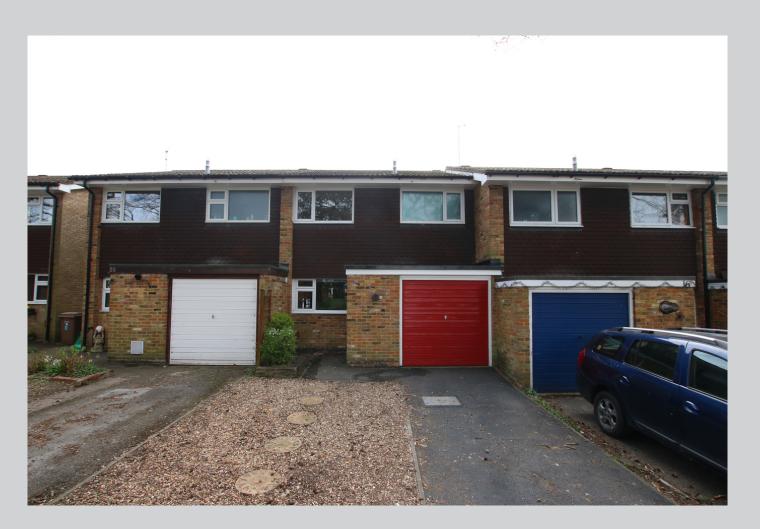

## 18, Mornington Avenue Wokingham RG40 4UE

£1,550 pcm

A spacious three bedroom terrace home in a popular part of Finchampstead. There is a modern fitted kitchen, large lounge/dining room opening out onto the rear garden. On the first floor there are three good sized bedrooms and a family bathroom. There is driveway parking and a garage.

AVAILABLE 22nd August UNFURNISHED - MINIMUM 12 MONTH TENANCY, PETS MAY BE CONSIDERED

Appliances: Oven, Hob, Fridge/freezer, washing machine, dishwasher.

Minimum household income required for referencing: £46,500