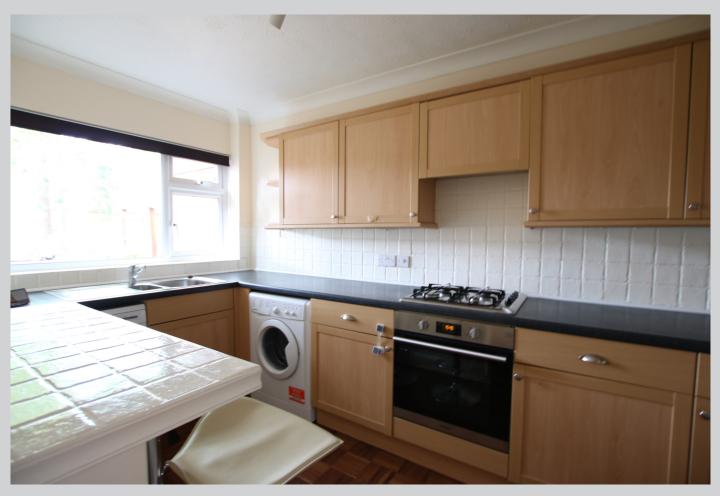

## 18, Mornington Avenue Wokingham RG40 4UE

£1,550 pcm

A spacious three bedroom terrace home in a popular part of Finchampstead. There is a modern fitted kitchen, large lounge/dining room opening out onto the rear garden. On the first floor there are three good sized bedrooms and a family bathroom. There is driveway parking and a garage.

AVAILABLE 22nd August UNFURNISHED - MINIMUM 12 MONTH TENANCY, PETS MAY BE CONSIDERED

Appliances: Oven, Hob, Fridge/freezer, washing machine, dishwasher.

Minimum household income required for referencing: £46,500