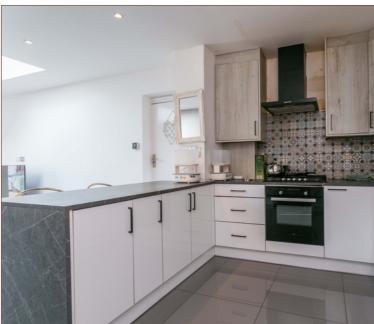

The ground floor features a spacious hallway complemented by tiled floor that leads to a ground floor bedroom and shower room. The main reception area is an open plan number suitable for living and dining. The kitchen boasts integrated appliances, modern units and a stylish breakfast bar.