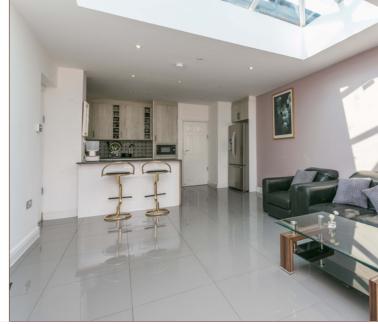

The ground floor features a spacious hallway complemented by tiled floor that leads to a ground floor bedroom and shower room. The main reception area is an open plan number suitable for living and dining. The kitchen boasts integrated appliances, modern units and a stylish breakfast bar.

LOW MAINTENANCE REAR GARDEN

THREE BATHROOMS

PERFECT INVESTMENT WITH HMO POTENTIAL

LARGELY EXTENDED AND MODERNISED INTERNALLY

23FT OPEN PLAN KITCHEN AND LIVING AREA

HABITABLE OUTBUILDING

PERFECTLY LOCATED WITHIN WALKING DISTANCE OF MULTIPLE SCHOOLS