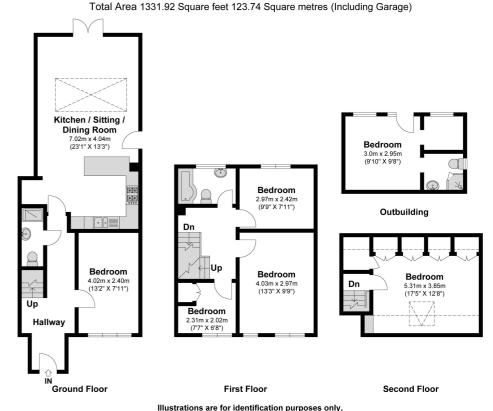

The ground floor features a spacious hallway complemented by tiled floor that leads to a ground floor bedroom and shower room. The main reception area is an open plan number suitable for living and dining. The kitchen boasts integrated appliances, modern units and a stylish breakfast bar.

Rising to the first floor are three bedrooms and a family bathroom, whilst a loft conversion provides a master bedroom stretching 17ft with skylight window and ample fitted storage cupboards.

Externally the very low maintenance garden is completely laid to patio and benefits an outbuilding that also serves as an additional bedroom, comprising space for living and and a shower room. Driveway parking is available for two cars.

The property stretches an impressive 1331 square ft and is perfectly situated close to lots of local amenities, schools and Langley station.

Oakwood

Estates

7

TERRACED 6 BEDROOM PROPERTY

IMMACULATELY PRESENTED

## Hampden Road

Approximate Floor Area

Prospective purchasers should be aware that these sales particulars are intended as a general guide only and room sizes should not be relied upon for carpets or furnishing. We have not carried out any form of survey nor have we tested any appliance or services, mechanical or electrical. All maps are supplied by Goview.co.uk from Ordnance Survey mapping. Care has been taken in the preparation of these sales particulars, which are thought to be materially correct, although their accuracy is not guaranteed and they do not form part of any contract.