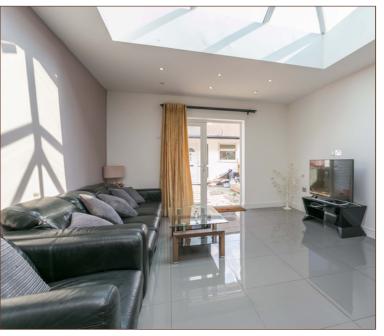

The ground floor features a spacious hallway complemented by tiled floor that leads to a ground floor bedroom and shower room. The main reception area is an open plan number suitable for living and dining. The kitchen boasts integrated appliances, modern units and a stylish breakfast bar.

LOW MAINTENANCE REAR GARDEN

THREE BATHROOMS

PERFECT INVESTMENT WITH HMO POTENTIAL

LARGELY EXTENDED AND MODERNISED INTERNALLY

23FT OPEN PLAN KITCHEN AND LIVING AREA

HABITABLE OUTBUILDING

PERFECTLY LOCATED WITHIN WALKING DISTANCE OF MULTIPLE SCHOOLS