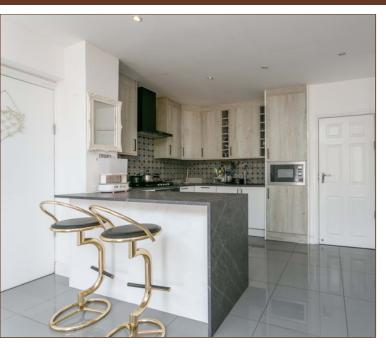

The ground floor features a spacious hallway complemented by tiled floor that leads to a ground floor bedroom and shower room. The main reception area is an open plan number suitable for living and dining. The kitchen boasts integrated appliances, modern units and a stylish breakfast bar.