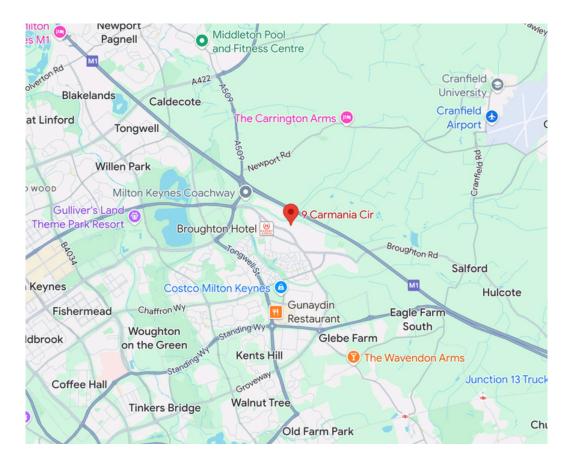

#### **Location**

Brooklands is one of Milton Keynes' most family-friendly and welldesigned communities, offering the ideal setting for modern family life. The area is known for its spacious, contemporary homes, safe neighbourhoods, and a strong sense of community. One of the standout features of Brooklands is its access to highly regarded schools, including Brooklands Farm Primary School and Walton High (Brooklands Campus) – both within walking distance and rated highly by local parents. There are also plenty of green open spaces, play parks, and safe walking routes, giving children space to play and explore. Brooklands is ideally located for commuting and family outings, with easy access to the MI (Junction 14) and Milton Keynes Central Station offering direct trains to London Euston in under 40 minutes. Daily conveniences are just a short stroll away, thanks to the Brooklands Square local centre, which includes a café, Sainsbury's Local, a medical centre, and other useful amenities. Larger shopping and entertainment options can be found nearby at Kingston Retail Park, The Hub, and Centre: MK.