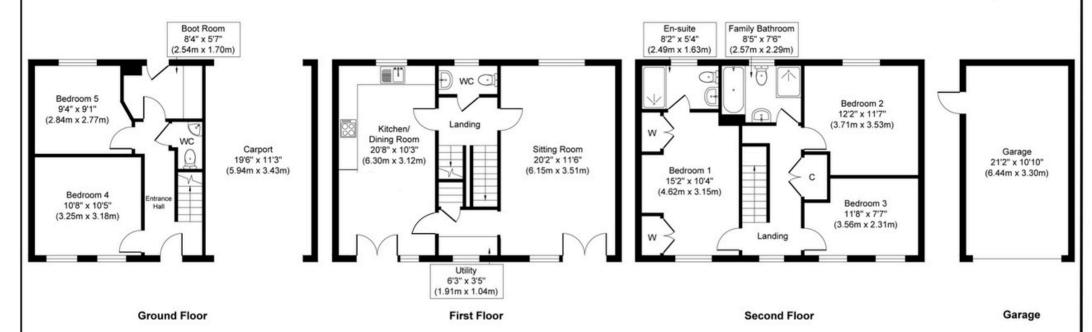

#### THOMAS CONNOLLY ESTATE AGENTS

Estate Agents | Letting Agents | New Homes | Property Manaement

W: Thomasconnolly.co.uk | P: 01908 77 44 22 | E: Sales@tcmk.co.uk

**ENTRANCE HALL** BEDROOM FOUR  $10' 5" \times 10' 8" (3.17m \times 3.25m)$ **BEDROOM FIVE** 9' 4"  $\times$  9' 1" (2.84m  $\times$  2.77m) FIRST FLOOR SITTING ROOM  $11'6" \times 20'2" (3.51m \times 6.15m)$ OFFICE  $6' \ 0" \times 5' \ 5" \ (1.83m \times 1.65m)$ KITCHEN DINING ROOM  $10'3" \times 20'8" (3.12m \times 6.30m)$ SECOND FLOOR BEDROOM ONE  $10' 4" \times 15' 2" (3.15m \times 4.62m)$ BEDROOM THREE  $11'8" \times 7'7" (3.56m \times 2.31m)$ FAMILY BATHROOM  $7' 6'' \times 8' 5'' (2.29m \times 2.57m)$ BEDROOM TWO  $11'7" \times 12'2" (3.53m \times 3.71m)$ REAR GARDEN CAR PORT SINGLE GARAGE

## Approx. Gross Internal Floor Area 1,985 sq. ft / 184.40 sq. m

Whilst every attempt has been made to ensure the accuracy of the floor plan

contained here, measurements of doors, windows, rooms and any other items are approximate and no responsibility is taken for any error, omission, or mis-statement This plan is for illustrative purposes only and should be used as such by any prospective purchaser or tenant. The services, systems and appliances shown have not been tested and no guarantee as to their operability or efficiency can be given.