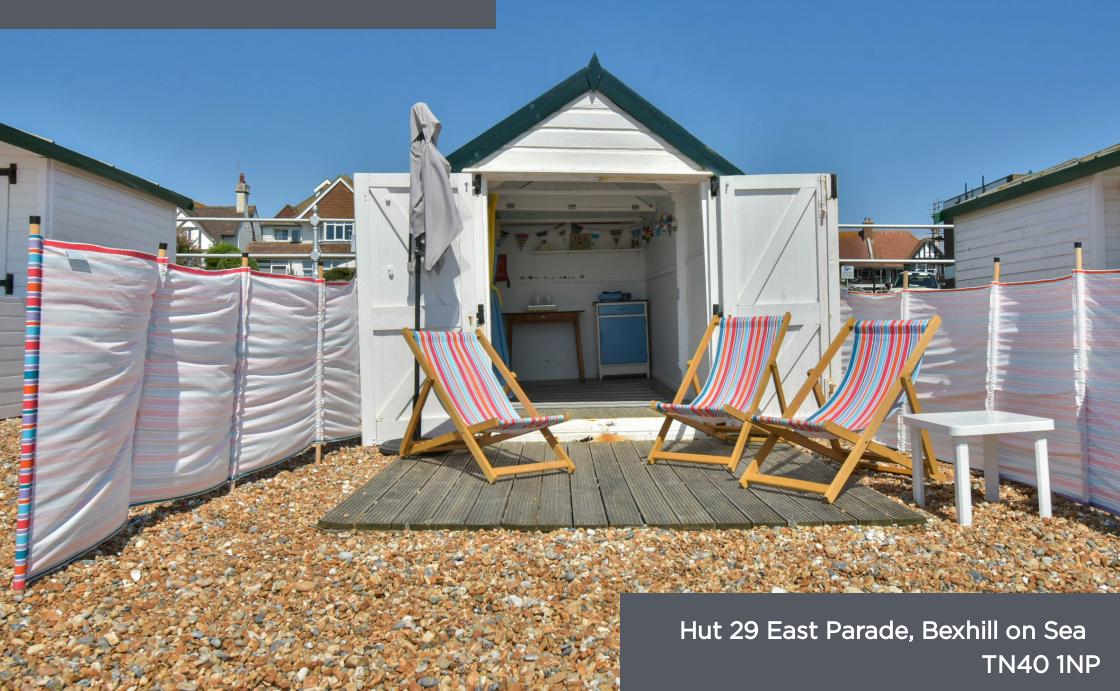

#### PROPERTY DESCRIPTION

A beautiful Beach Hut conveniently situated between Dorset Road South and Bethune Road and close to Bexhill Town Centre. Larger than average and enjoying an area of decking in front of the Hut with wonderful views to both Beachy Head and Hastings and The West Hill.

#### **FEATURES**

- AVAILABLE IMMEDIATELY
- On the beach with wonderful views

- Close to public toilets
- Decking to the front

## Hut

11' 8"  $\times$  5' 8" (3.56m  $\times$  1.73m) Accesed via sturdy double doors, with wooden decking measuring 9'7  $\times$  9'7