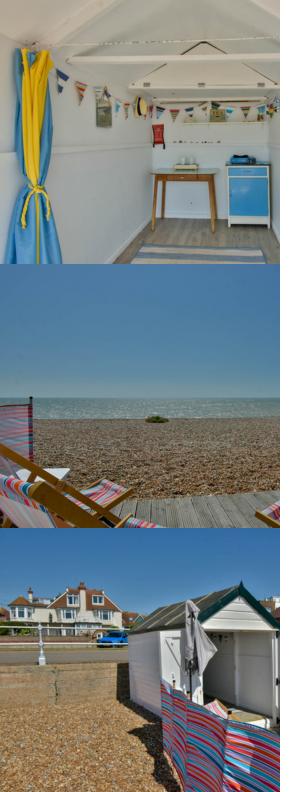

#### PROPERTY DESCRIPTION

A beautiful Beach Hut conveniently situated between Dorset Road South and Bethune Road and close to Bexhill Town Centre. Larger than average and enjoying an area of decking in front of the Hut with wonderful views to both Beachy Head and Hastings and The West Hill.

#### **FEATURES**

- AVAILABLE IMMEDIATELY
- On the beach with wonderful views

- Close to public toilets
- Decking to the front

## Hut

11' 8"  $\times$  5' 8" (3.56m  $\times$  1.73m) Accesed via sturdy double doors, with wooden decking measuring 9'7  $\times$  9'7