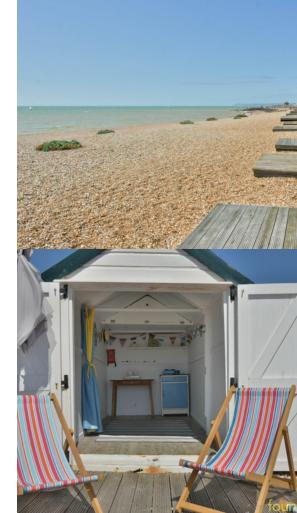

#### PROPERTY DESCRIPTION

A beautiful Beach Hut conveniently situated between Dorset Road South and Bethune Road and close to Bexhill Town Centre. Larger than average and enjoying an area of decking in front of the Hut with wonderful views to both Beachy Head and Hastings and The West Hill.

#### **FEATURES**

- AVAILABLE IMMEDIATELY
- On the beach with wonderful views

- Close to public toilets
- Decking to the front

## Hut

11' 8"  $\times$  5' 8" (3.56m  $\times$  1.73m) Accesed via sturdy double doors, with wooden decking measuring 9'7  $\times$  9'7