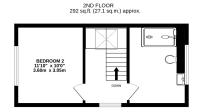

- 2/3 bedrooms
- Kitchen/breakfast/living room
- Study/bedroom 3
- Private driveways for 2 cars
- Building warranty

## **Description**

Set towards the end of a cul de sac is this deceptively spacious BRAND NEW 3-storey town house style property with flexible accommodation. Comprising 2 double bedrooms, 2 luxury bath/shower rooms, well appointed kitchen/dining/living room with integrated appliances, study/bedroom 3 and cloak/wc. Externally there is a private garden and parking is provided on 2 drives for 1 car each and an electric car charger.

## **Directions**

SAT NAV - GU9 9QD

**Local Authority** 

Waverley

TOTAL FLOOR AREA: 994 sq.ft. (92.3 sq.m.) approx.

Whist every attempts has been made to ensure the accuracy of the floopian contained here, measurements of doors, windows, rooms and any other terms are approximate and no responsibility is taken for any error, comission or mis-satement. This glain is for illustrative purposes only and should be used as such by any prospective purchaser. The services, systems and appliances shown have not been tested and no guarantee as to be used.