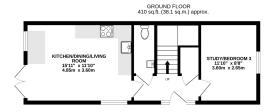

- 2/3 bedrooms
- Kitchen/breakfast/living room
- Study/bedroom 3
- Private driveways for 2 cars
- Building warranty

## **Description**

Set towards the end of a cul de sac is this deceptively spacious BRAND NEW 3-storey town house style property with flexible accommodation. Comprising 2 double bedrooms, 2 luxury bath/shower rooms, well appointed kitchen/dining/living room with integrated appliances, study/bedroom 3 and cloak/wc. Externally there is a private garden and parking is provided on 2 drives for 1 car each and an electric car charger.

## **Directions**

SAT NAV - GU9 9QD

**Local Authority** 

Waverley

TOTAL FLOOR AREA: 994 sq.ft. (92.3 sq.m.) approx.

Whist every attempts has been made to ensure the accuracy of the floopian contained here, measurements of doors, windows, rooms and any other terms are approximate and no responsibility is taken for any error, comission or mis-satement. This glain is for illustrative purposes only and should be used as such by any prospective purchaser. The services, systems and appliances shown have not been tested and no guarantee as to be used.