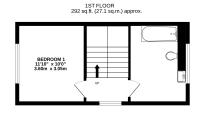

- 2/3 bedrooms
- Kitchen/breakfast/living room
- Study/bedroom 3
- Private driveways for 2 cars
- Building warranty

## **Description**

Set towards the end of a cul de sac is this deceptively spacious BRAND NEW 3-storey town house style property with flexible accommodation. Comprising 2 double bedrooms, 2 luxury bath/shower rooms, well appointed kitchen/dining/living room with integrated appliances, study/bedroom 3 and cloak/wc. Externally there is a private garden and parking is provided on 2 drives for 1 car each and an electric car charger.

## **Directions**

SAT NAV - GU9 9QD

**Local Authority** 

Waverley

TOTAL FLOOR AREA: 994 sq.ft. (92.3 sq.m.) approx.

Whist every attempts has been made to ensure the accuracy of the floopian contained here, measurements of doors, windows, rooms and any other terms are approximate and no responsibility is taken for any error, comission or mis-satement. This glain is for illustrative purposes only and should be used as such by any prospective purchaser. The services, systems and appliances shown have not been tested and no guarantee as to be used.