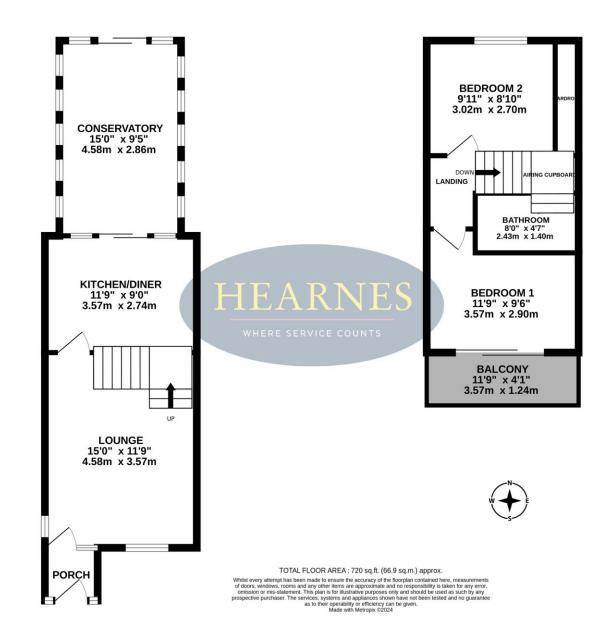

COUNCIL TAX BAND: C

**EPC RATE: C** 

 GROUND FLOOR
 1ST FLOOR

 439 sq.ft. (40.8 sq.m.) approx.
 281 sq.ft. (26.1 sq.m.) approx.