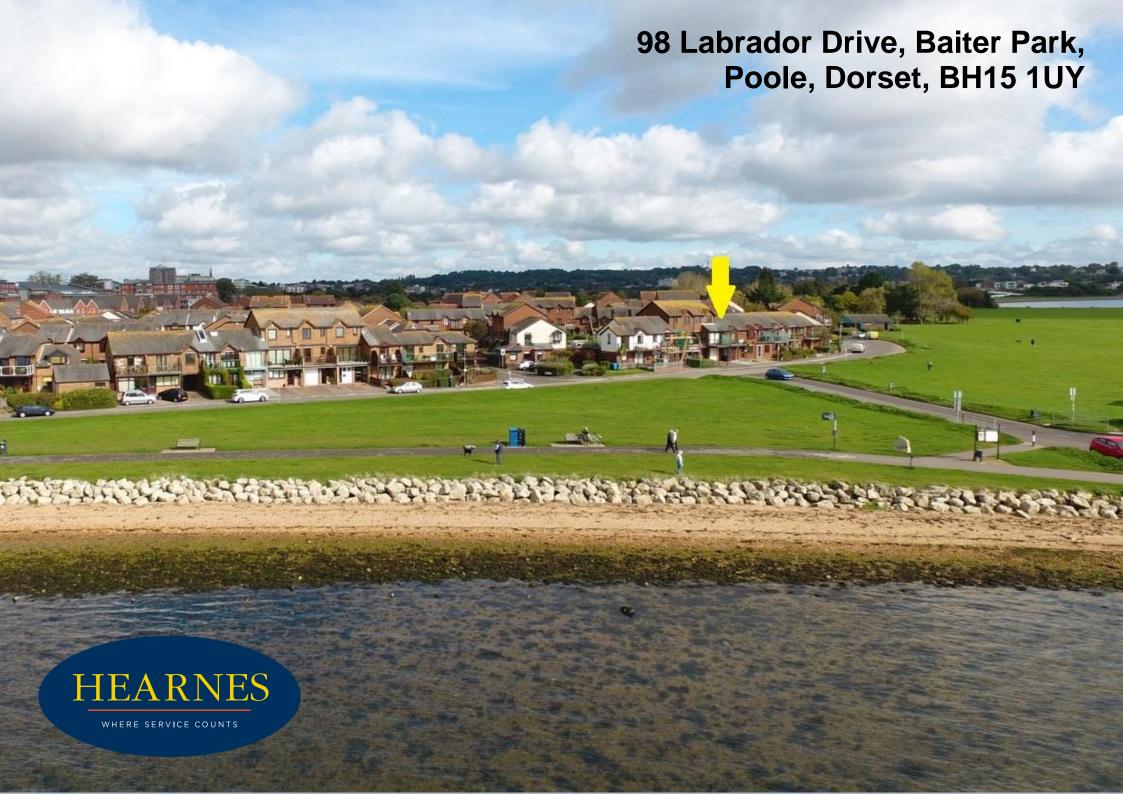

## 98 Labrador Drive, Baiter Park, Poole, Dorset, BH15 1UY FREEHOLD PRICE £375,000

Fabulous 180 degree waterside and harbour views from this 2 double bedroom, terrace home with balcony, 2 parking spaces and sold vacant with no forward chain. There are few places in the Dorset that offer such affordable living with this outstanding view! The views extend all over the coastline, out to Brownsea Island and around to Sandbanks. This is one home not to be missed. The property has been used as a second home and been enjoyed as a place to kick back, relax and enjoy this unspoilt, natural coastline. The home further offers an entrance porch, good size kitchen, conservatory, bedroom two with fitted wardrobes and a main bedroom with balcony (currently used as a second lounge). There is a small enclosed rear garden, one parking space to the front and an allocated parking bay (marked 98) to the rear.

Set in Baiter Harbourside Park, it is incredibly convenient being a short walk to Poole Quay and the Historic Old Town as well as the shops in the town centre. In the opposite direction is another short walk to Poole Park and on to Whitecliff Park both offering excellent amenities and leisure facilities for all. This property really must be viewed to be fully appreciated.