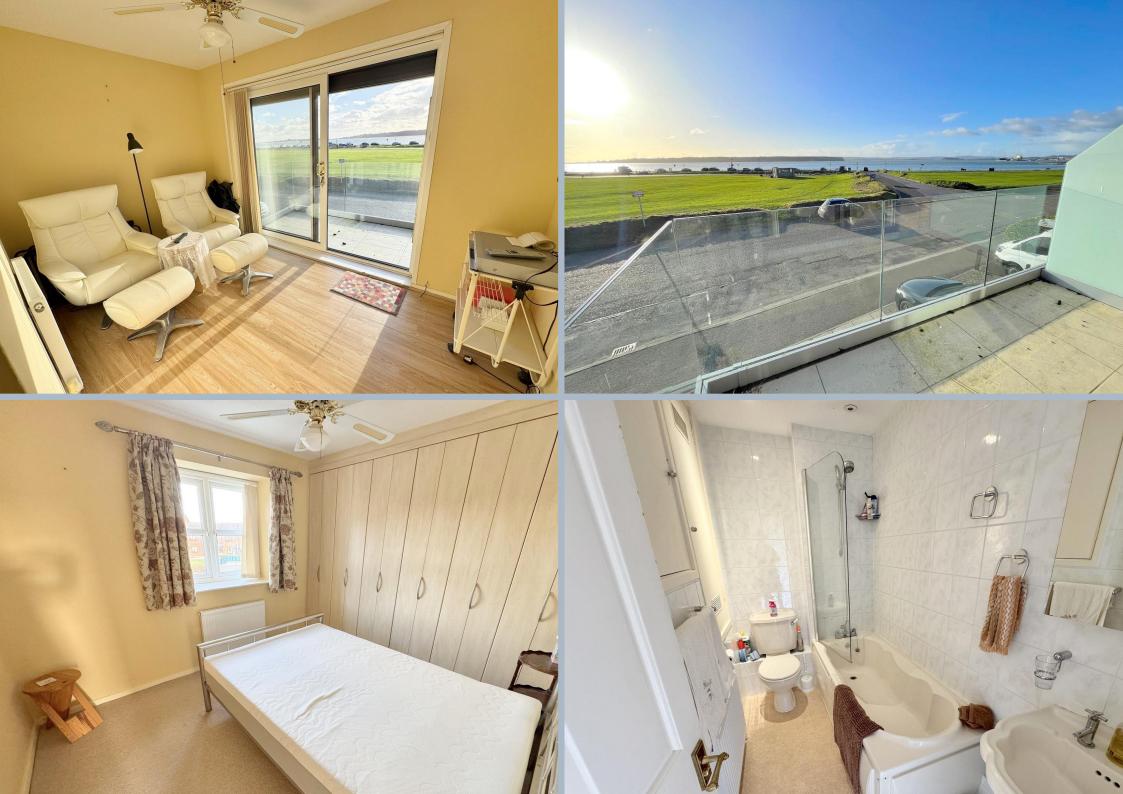

## 98 Labrador Drive, Baiter Park, Poole, Dorset, BH15 1UY FREEHOLD PRICE £375,000

Fabulous 180 degree waterside and harbour views from this 2 double bedroom, terrace home with balcony, 2 parking spaces and sold vacant with no forward chain. There are few places in the Dorset that offer such affordable living with this outstanding view! The views extend all over the coastline, out to Brownsea Island and around to Sandbanks. This is one home not to be missed. The property has been used as a second home and been enjoyed as a place to kick back, relax and enjoy this unspoilt, natural coastline. The home further offers an entrance porch, good size kitchen, conservatory, bedroom two with fitted wardrobes and a main bedroom with balcony (currently used as a second lounge). There is a small enclosed rear garden, one parking space to the front and an allocated parking bay (marked 98) to the rear.

- Stunning direct water views over Poole Harbour, Baiter Park and Brownsea Island
- Master bedroom with balcony and views over the Harbour
- Remote control canopy to cover the balcony
- Bedroom two with fitted wardrobes
- Ground floor lounge leading to the kitchen
- Fitted kitchen with plenty of storage and worktops over to form a breakfast bar. Fitted oven, 4 ring gas hob, extractor, and washing machine
- Rear low maintenance private courtyard garden
- Two allocated parking bays, one to the front and one the rear of the property (marked 98)
- Easy walking distance to Poole Quay, Poole Town Centre and Whitecliff Park
- No forward chain
- Available with vacant possession