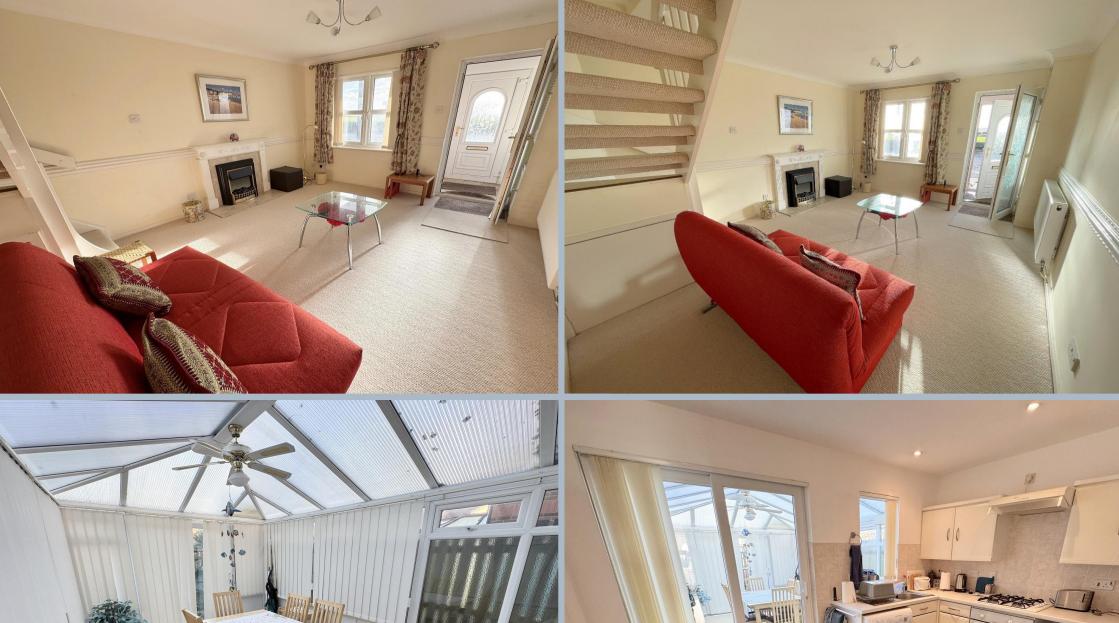

## 98 Labrador Drive, Baiter Park, Poole, Dorset, BH15 1UY FREEHOLD PRICE £375,000

Fabulous 180 degree waterside and harbour views from this 2 double bedroom, terrace home with balcony, 2 parking spaces and sold vacant with no forward chain. There are few places in the Dorset that offer such affordable living with this outstanding view! The views extend all over the coastline, out to Brownsea Island and around to Sandbanks. This is one home not to be missed. The property has been used as a second home and been enjoyed as a place to kick back, relax and enjoy this unspoilt, natural coastline. The home further offers an entrance porch, good size kitchen, conservatory, bedroom two with fitted wardrobes and a main bedroom with balcony (currently used as a second lounge). There is a small enclosed rear garden, one parking space to the front and an allocated parking bay (marked 98) to the rear.

- Stunning direct water views over Poole Harbour, Baiter Park and Brownsea Island
- Master bedroom with balcony and views over the Harbour
- Remote control canopy to cover the balcony
- Bedroom two with fitted wardrobes
- Ground floor lounge leading to the kitchen
- Fitted kitchen with plenty of storage and worktops over to form a breakfast bar. Fitted oven, 4 ring gas hob, extractor, and washing machine
- Rear low maintenance private courtyard garden
- Two allocated parking bays, one to the front and one the rear of the property (marked 98)
- Easy walking distance to Poole Quay, Poole Town Centre and Whitecliff Park
- No forward chain
- Available with vacant possession