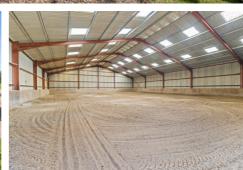

www.campbellsproperty.co.uk

Laundry Lane, East Hoathly, Lewes, East Sussex BN8 6QW

£1,800,000 freehold

Fronting a little used country lane Hope Farm comprises two detached three bedroom houses with excellent equestrian facilities including a  $100 \times 60$  ft riding arena, an  $80 \times 40$  ft outdoor sand school and 25 stables with additional outbuildings. There are established cottage gardens, a swimming pool and five paddocks in all around 16 acres. All located on the rural outskirts of East Hoathly.

Two Detached Houses Swimming Pool 100 x 80 ft Indoor Riding Arena 80 x 40 ft Outdoor Riding Arena

6 Paddocks 15,421 Acres approx. 25 Stables Many Outbuildings