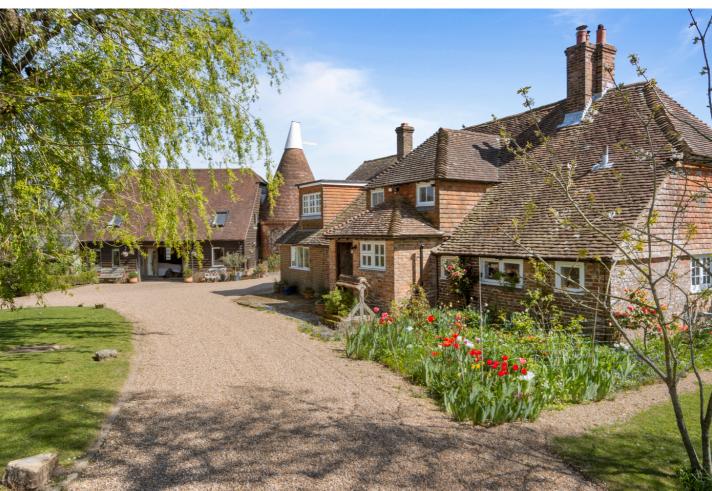

www.campbellsproperty.co.uk

Laundry Lane, East Hoathly, Lewes, East Sussex BN8 6QW

£1,800,000 freehold

Fronting a little used country lane Hope Farm comprises two detached three bedroom houses with excellent equestrian facilities including a  $100 \times 60$  ft riding arena, an  $80 \times 40$  ft outdoor sand school and 25 stables with additional outbuildings. There are established cottage gardens, a swimming pool and five paddocks in all around 16 acres. All located on the rural outskirts of East Hoathly.