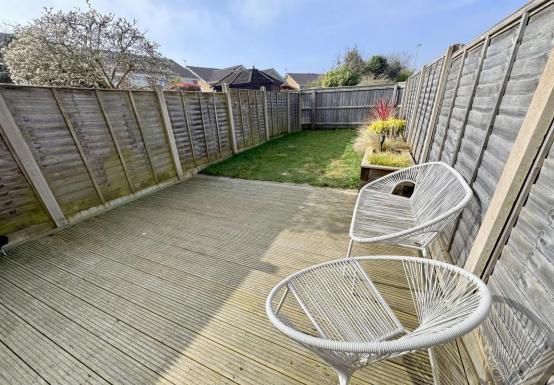

- Delightful 2 double bedroom, 2 reception room, terrace home
- Fabulous, refitted kitchen that opens into the extended dining area with a pair of skylights that has doors leading to the garden
- Fitted in an excellent range of pale sage Shaker style units with wood effect work tops over and integrated appliances to include 4 ring gas hob with oven below and extractor above, dishwasher, fridge/freezer and washing machine
- Entrance porch with area for coats that leading to the sitting room
- Good size sitting room with window to the front, wood effect flooring, door to kitchen and stirs to first floor
- Refitted modern shower room with shower over the bath, wc, wash basin with fitted drawers below. Deep storage cupboard housing the boiler
- Gas central heating and double glazing
- 2 double bedrooms, one with a fitted wardrobe to one wall
- Westerly facing, level, fully enclosed rear garden having a deck area, area of lawn and path leading to the rear entrance of the garage
- Garage with power and light and currently divided into a rear utility area, and front storage area
- Parking space in front of the garage and potential for further parking space in front of the house (would need to kerb to be dropped)