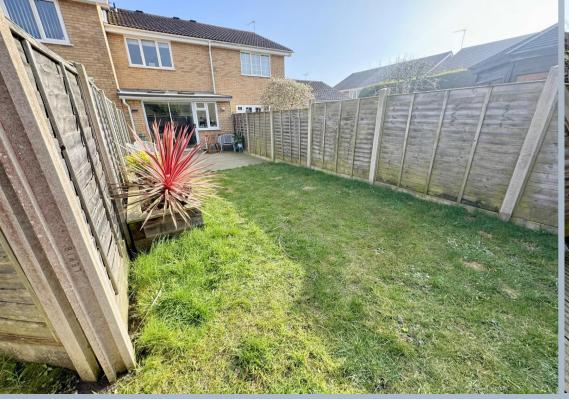

- Delightful 2 double bedroom, 2 reception room, terrace home
- Fabulous, refitted kitchen that opens into the extended dining area with a pair of skylights that has doors leading to the garden
- Fitted in an excellent range of pale sage Shaker style units with wood effect work tops over and integrated appliances to include 4 ring gas hob with oven below and extractor above, dishwasher, fridge/freezer and washing machine
- Entrance porch with area for coats that leading to the sitting room
- Good size sitting room with window to the front, wood effect flooring, door to kitchen and stirs to first floor
- Refitted modern shower room with shower over the bath, wc, wash basin with fitted drawers below. Deep storage cupboard housing the boiler
- Gas central heating and double glazing
- 2 double bedrooms, one with a fitted wardrobe to one wall
- Westerly facing, level, fully enclosed rear garden having a deck area, area of lawn and path leading to the rear entrance of the garage
- Garage with power and light and currently divided into a rear utility area, and front storage area
- Parking space in front of the garage and potential for further parking space in front of the house (would need to kerb to be dropped)