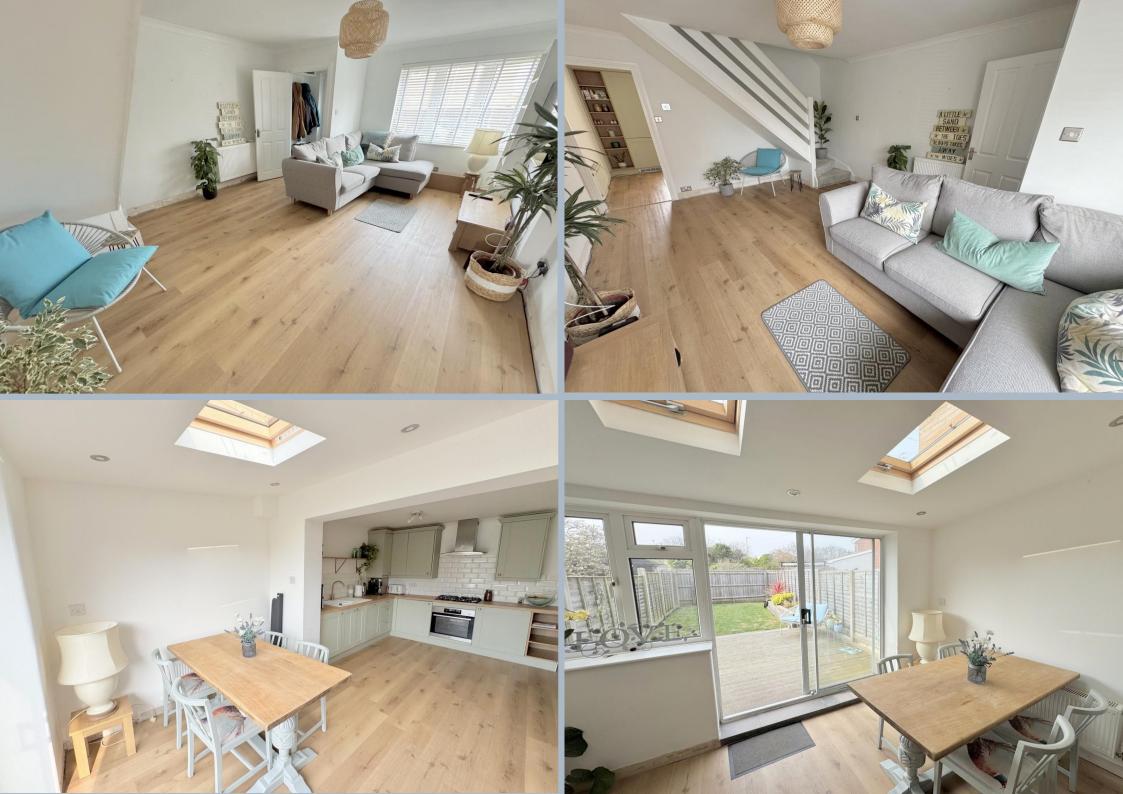

- Delightful 2 double bedroom, 2 reception room, terrace home
- Fabulous, refitted kitchen that opens into the extended dining area with a pair of skylights that has doors leading to the garden
- Fitted in an excellent range of pale sage Shaker style units with wood effect work tops over and integrated appliances to include 4 ring gas hob with oven below and extractor above, dishwasher, fridge/freezer and washing machine
- Entrance porch with area for coats that leading to the sitting room
- Good size sitting room with window to the front, wood effect flooring, door to kitchen and stirs to first floor
- Refitted modern shower room with shower over the bath, wc, wash basin with fitted drawers below. Deep storage cupboard housing the boiler
- Gas central heating and double glazing
- 2 double bedrooms, one with a fitted wardrobe to one wall
- Westerly facing, level, fully enclosed rear garden having a deck area, area of lawn and path leading to the rear entrance of the garage
- Garage with power and light and currently divided into a rear utility area, and front storage area
- Parking space in front of the garage and potential for further parking space in front of the house (would need to kerb to be dropped)