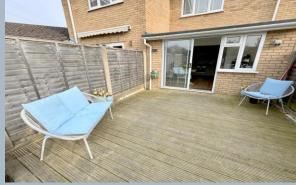

- Delightful 2 double bedroom, 2 reception room, terrace home
- Fabulous, refitted kitchen that opens into the extended dining area with a pair of skylights that has doors leading to the garden
- Fitted in an excellent range of pale sage Shaker style units with wood effect work tops over and integrated appliances to include 4 ring gas hob with oven below and extractor above, dishwasher, fridge/freezer and washing machine
- Entrance porch with area for coats that leading to the sitting room
- Good size sitting room with window to the front, wood effect flooring, door to kitchen and stirs to first floor
- Refitted modern shower room with shower over the bath, wc, wash basin with fitted drawers below. Deep storage cupboard housing the boiler
- Gas central heating and double glazing
- 2 double bedrooms, one with a fitted wardrobe to one wall
- Westerly facing, level, fully enclosed rear garden having a deck area, area of lawn and path leading to the rear entrance of the garage
- Garage with power and light and currently divided into a rear utility area, and front storage area
- Parking space in front of the garage and potential for further parking space in front of the house (would need to kerb to be dropped)