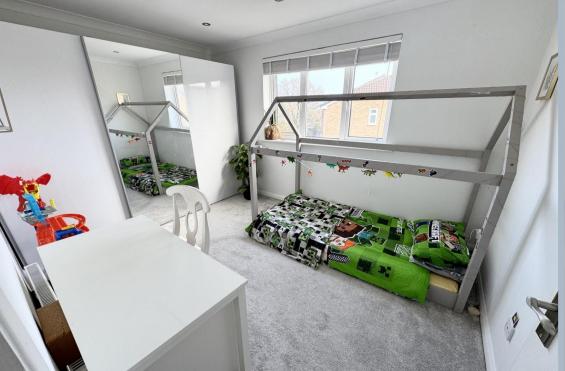

- Delightful 2 double bedroom, 2 reception room, terrace home
- Fabulous, refitted kitchen that opens into the extended dining area with a pair of skylights that has doors leading to the garden
- Fitted in an excellent range of pale sage Shaker style units with wood effect work tops over and integrated appliances to include 4 ring gas hob with oven below and extractor above, dishwasher, fridge/freezer and washing machine
- Entrance porch with area for coats that leading to the sitting room
- Good size sitting room with window to the front, wood effect flooring, door to kitchen and stirs to first floor
- Refitted modern shower room with shower over the bath, wc, wash basin with fitted drawers below. Deep storage cupboard housing the boiler
- Gas central heating and double glazing
- 2 double bedrooms, one with a fitted wardrobe to one wall
- Westerly facing, level, fully enclosed rear garden having a deck area, area of lawn and path leading to the rear entrance of the garage
- Garage with power and light and currently divided into a rear utility area, and front storage area
- Parking space in front of the garage and potential for further parking space in front of the house (would need to kerb to be dropped)