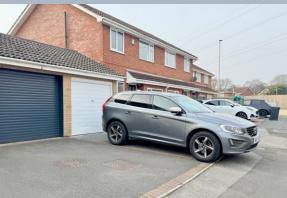

- Delightful 2 double bedroom, 2 reception room, terrace home
- Fabulous, refitted kitchen that opens into the extended dining area with a pair of skylights that has doors leading to the garden
- Fitted in an excellent range of pale sage Shaker style units with wood effect work tops over and integrated appliances to include 4 ring gas hob with oven below and extractor above, dishwasher, fridge/freezer and washing machine
- Entrance porch with area for coats that leading to the sitting room
- Good size sitting room with window to the front, wood effect flooring, door to kitchen and stirs to first floor
- Refitted modern shower room with shower over the bath, wc, wash basin with fitted drawers below. Deep storage cupboard housing the boiler
- Gas central heating and double glazing
- 2 double bedrooms, one with a fitted wardrobe to one wall
- Westerly facing, level, fully enclosed rear garden having a deck area, area of lawn and path leading to the rear entrance of the garage
- Garage with power and light and currently divided into a rear utility area, and front storage area
- Parking space in front of the garage and potential for further parking space in front of the house (would need to kerb to be dropped)