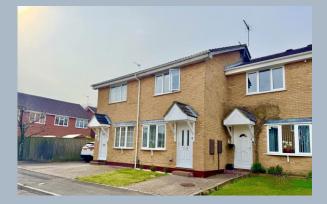

## 3 Hyacinth Close, Creekmoor, Poole, Dorset, BH17 7YX FREEHOLD PRICE £315,000

A delightful, fully updated and extended 2 double bedroom terrace home with westerly facing garden, garage and parking, set in a popular location in Creekmoor. This charming property benefits from a recently fitted kitchen with fully integrated appliances, that opens into a dining room, recently modernised bathroom, newly decorated and newly replaced wood effect flooring on the ground floor. The home further offers gas central heating, double glazing and a private rear garden.

- Delightful 2 double bedroom, 2 reception room, terrace home
- Fabulous, refitted kitchen that opens into the extended dining area with a pair of skylights that has doors leading to the garden
- Fitted in an excellent range of pale sage Shaker style units with wood effect work tops over and integrated appliances to include 4 ring gas hob with oven below and extractor above, dishwasher, fridge/freezer and washing machine
- Entrance porch with area for coats that leading to the sitting room
- Good size sitting room with window to the front, wood effect flooring, door to kitchen and stirs to first floor
- Refitted modern shower room with shower over the bath, wc, wash basin with fitted drawers below. Deep storage cupboard housing the boiler
- Gas central heating and double glazing
- 2 double bedrooms, one with a fitted wardrobe to one wall
- Westerly facing, level, fully enclosed rear garden having a deck area, area of lawn and path leading to the rear entrance of the garage
- Garage with power and light and currently divided into a rear utility area, and front storage area
- Parking space in front of the garage and potential for further parking space in front of the house (would need to kerb to be dropped)