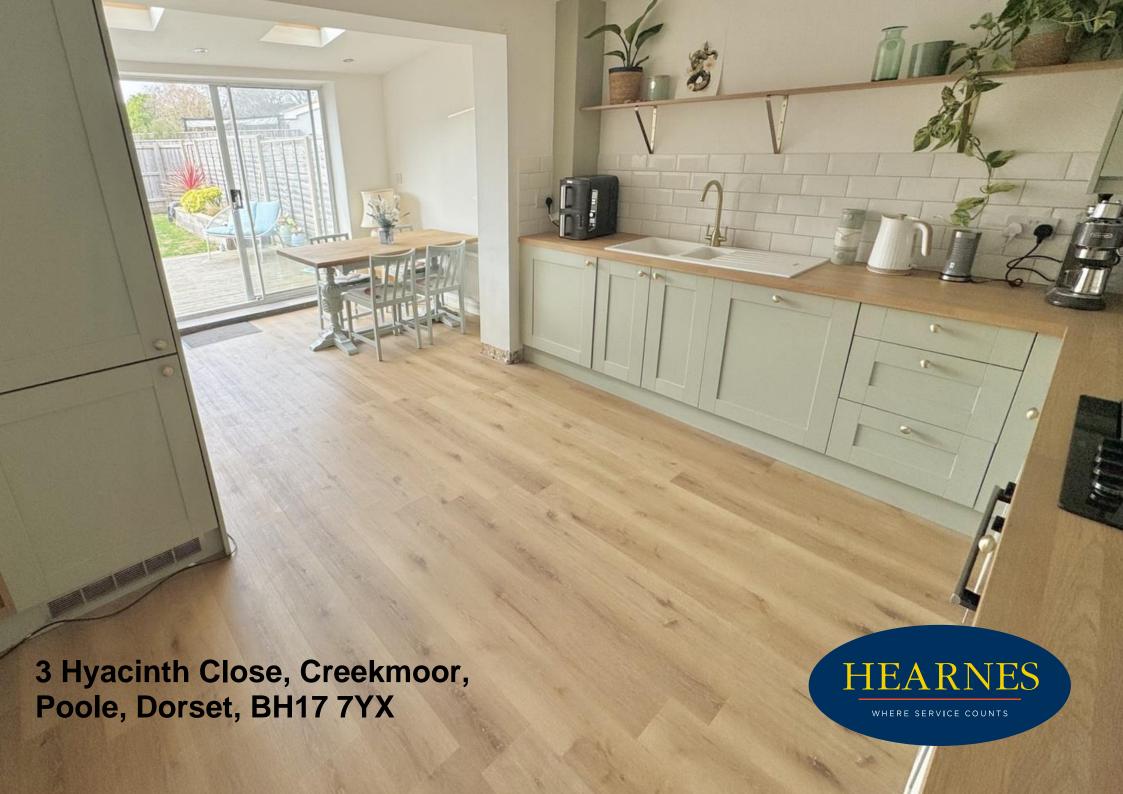

## 3 Hyacinth Close, Creekmoor, Poole, Dorset, BH17 7YX FREEHOLD PRICE £315,000

A delightful, fully updated and extended 2 double bedroom terrace home with westerly facing garden, garage and parking, set in a popular location in Creekmoor. This charming property benefits from a recently fitted kitchen with fully integrated appliances, that opens into a dining room, recently modernised bathroom, newly decorated and newly replaced wood effect flooring on the ground floor. The home further offers gas central heating, double glazing and a private rear garden.

- Delightful 2 double bedroom, 2 reception room, terrace home
- Fabulous, refitted kitchen that opens into the extended dining area with a pair of skylights that has doors leading to the garden
- Fitted in an excellent range of pale sage Shaker style units with wood effect work tops over and integrated appliances to include 4 ring gas hob with oven below and extractor above, dishwasher, fridge/freezer and washing machine
- Entrance porch with area for coats that leading to the sitting room
- Good size sitting room with window to the front, wood effect flooring, door to kitchen and stirs to first floor
- Refitted modern shower room with shower over the bath, wc, wash basin with fitted drawers below. Deep storage cupboard housing the boiler
- Gas central heating and double glazing
- 2 double bedrooms, one with a fitted wardrobe to one wall
- Westerly facing, level, fully enclosed rear garden having a deck area, area of lawn and path leading to the rear entrance of the garage
- Garage with power and light and currently divided into a rear utility area, and front storage area
- Parking space in front of the garage and potential for further parking space in front of the house (would need to kerb to be dropped)