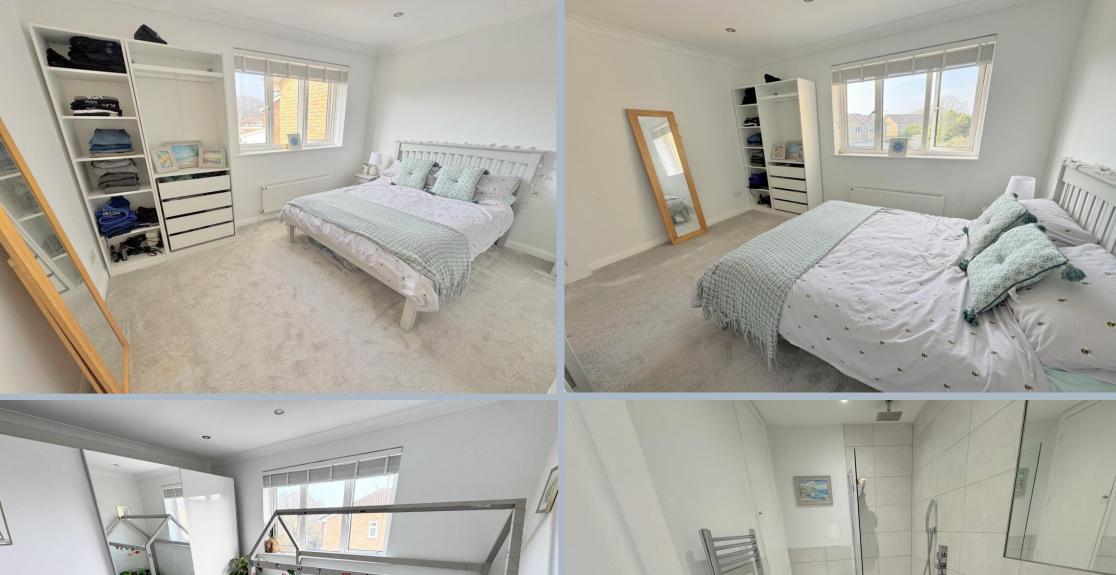

- Delightful 2 double bedroom, 2 reception room, terrace home
- Fabulous, refitted kitchen that opens into the extended dining area with a pair of skylights that has doors leading to the garden
- Fitted in an excellent range of pale sage Shaker style units with wood effect work tops over and integrated appliances to include 4 ring gas hob with oven below and extractor above, dishwasher, fridge/freezer and washing machine
- Entrance porch with area for coats that leading to the sitting room
- Good size sitting room with window to the front, wood effect flooring, door to kitchen and stirs to first floor
- Refitted modern shower room with shower over the bath, wc, wash basin with fitted drawers below. Deep storage cupboard housing the boiler
- Gas central heating and double glazing
- 2 double bedrooms, one with a fitted wardrobe to one wall
- Westerly facing, level, fully enclosed rear garden having a deck area, area of lawn and path leading to the rear entrance of the garage
- Garage with power and light and currently divided into a rear utility area, and front storage area
- Parking space in front of the garage and potential for further parking space in front of the house (would need to kerb to be dropped)