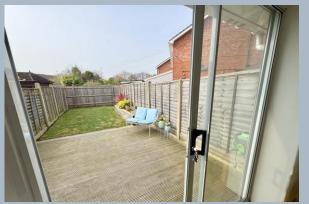

- Delightful 2 double bedroom, 2 reception room, terrace home
- Fabulous, refitted kitchen that opens into the extended dining area with a pair of skylights that has doors leading to the garden
- Fitted in an excellent range of pale sage Shaker style units with wood effect work tops over and integrated appliances to include 4 ring gas hob with oven below and extractor above, dishwasher, fridge/freezer and washing machine
- Entrance porch with area for coats that leading to the sitting room
- Good size sitting room with window to the front, wood effect flooring, door to kitchen and stirs to first floor
- Refitted modern shower room with shower over the bath, wc, wash basin with fitted drawers below. Deep storage cupboard housing the boiler
- Gas central heating and double glazing
- 2 double bedrooms, one with a fitted wardrobe to one wall
- Westerly facing, level, fully enclosed rear garden having a deck area, area of lawn and path leading to the rear entrance of the garage
- Garage with power and light and currently divided into a rear utility area, and front storage area
- Parking space in front of the garage and potential for further parking space in front of the house (would need to kerb to be dropped)