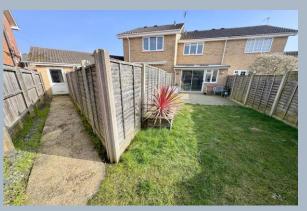

- Delightful 2 double bedroom, 2 reception room, terrace home
- Fabulous, refitted kitchen that opens into the extended dining area with a pair of skylights that has doors leading to the garden
- Fitted in an excellent range of pale sage Shaker style units with wood effect work tops over and integrated appliances to include 4 ring gas hob with oven below and extractor above, dishwasher, fridge/freezer and washing machine
- Entrance porch with area for coats that leading to the sitting room
- Good size sitting room with window to the front, wood effect flooring, door to kitchen and stirs to first floor
- Refitted modern shower room with shower over the bath, wc, wash basin with fitted drawers below. Deep storage cupboard housing the boiler
- Gas central heating and double glazing
- 2 double bedrooms, one with a fitted wardrobe to one wall
- Westerly facing, level, fully enclosed rear garden having a deck area, area of lawn and path leading to the rear entrance of the garage
- Garage with power and light and currently divided into a rear utility area, and front storage area
- Parking space in front of the garage and potential for further parking space in front of the house (would need to kerb to be dropped)