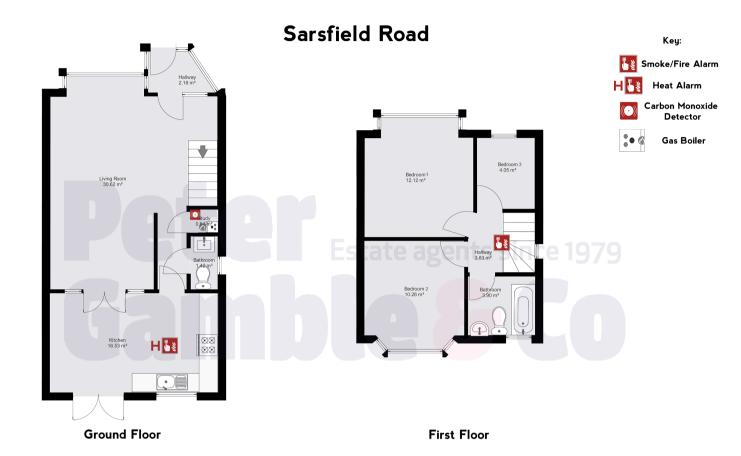

## APPROX. GROSS INTERNAL FLOOR AREA: 88.9 sq. m

WHILST EVERY ATTEMPT HAS BEEN MADE TO ENSURE THE ACCURACY OF THE FLOOR PLAN CONTAINED HERE, NO RESPONSIBILITY IS TAKEN FOR ANY ERROR, OMISSION OR MIS-STATEMENT. THIS PLAN IS FOR ILLUSTRATIVE PURPOSES ONLY AND SHOULD BE USED AS SUCH