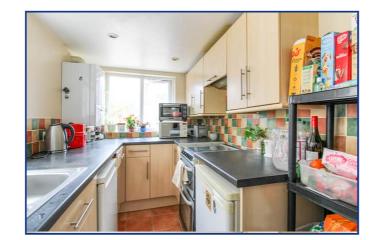

## **Property Description**

First Floor

Hallway

**Dining Room** 

2.91m x 2.47m (9' 7" x 8' 1")

**Living Room** 

3.48m x 3.38m (11' 5" x 11' 1")

Kitchen