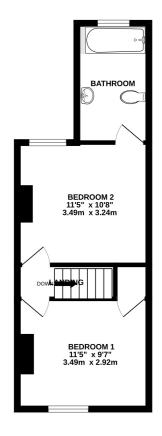

GROUND FLOOR 321 sq.ft. (29.8 sq.m.) approx 1ST FLOOR 323 sq.ft. (30.0 sq.m.) approx.

TOTAL FLOOR AREA: 644 sq.ft. (59.8 sq.m.) approx.

Whist every attempt has been made to ensure the accuracy of the floorpian contained here, measure of doors, windows, rooms and any other terms are approximate and no responsibility is taken for any omission or mis-statement. This plan is for illustrative purposes only and should be used as such by prospective procedure. The services, systems and applicants shown have not been itself and no in

First Floor

**Bedroom One** 

3.48m x 3.37m (11' 5" x 11' 1")

## **Bedroom Two**

3.85m x 3.48m (12' 8" x 11' 5")

**Family Bathroom** 

Outside

Garden

**Council Tax Band** 

В