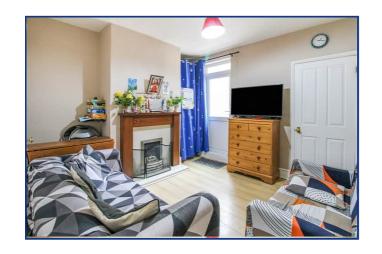

## **Property Description**

First Floor

Hallway

**Dining Room** 

2.91m x 2.47m (9' 7" x 8' 1")

**Living Room** 

3.48m x 3.38m (11' 5" x 11' 1")

Kitchen