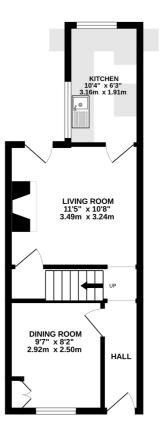

GROUND FLOOR 321 sq.ft. (29.8 sq.m.) approx 1ST FLOOR 323 sq.ft. (30.0 sq.m.) approx.

TOTAL FLOOR AREA: 644 sq.ft. (59.8 sq.m.) approx.

Whist every attempt has been made to ensure the accuracy of the floorpian contained here, measure of doors, windows, rooms and any other terms are approximate and no responsibility is taken for any omission or mis-statement. This plan is for illustrative purposes only and should be used as such by prospective procedure. The services, systems and applicants shown have not been itself and no in

## **Property Description**

First Floor

Hallway

**Dining Room** 

2.91m x 2.47m (9' 7" x 8' 1")

**Living Room** 

3.48m x 3.38m (11' 5" x 11' 1")

Kitchen