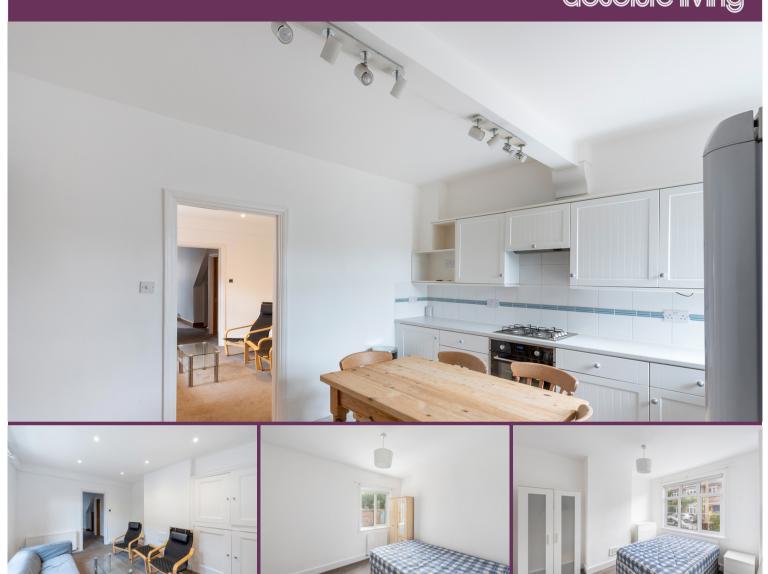

## Strickland Row, Wandsworth Common, SW18 3JD £680 p/w

Absolute Living are delighted to offer the lettings market this bright and spacious recently refurbished ground floor four double bedroom period maisonette with a private patio garden on a quiet cul-de-sac close to Wandsworth Common. Available on the market on a furnished basis. Available Now.

The property is presented in excellent condition throughout with a private front door leading into a hallway of which are located four double bedrooms and a reception room. The property further benefits from a bright fitted kitchen breakfast room, bathroom and a separate WC. In addition you have a utility area, private patio garden and lots of storage throughout. Strickland Row is a quiet cul-de-sac just of Heathfield Road and is moments away from the green open spaces of Wandsworth Common. The property is perfectly positioned for the local amenities of Northcote Road, Bellevue Road, and Earlsfield all of which are a short distance away. Wandsworth Common station provides quick and convenient access to Central London via Clapham Junction and Waterloo. Local buses also run along Trinity Road with routes to Clapham Junction and Tooting Bec for access to the Underground network. Perfect for professional sharers looking in the area. Available on the market on a furnished basis. Early viewings are highly recommended.