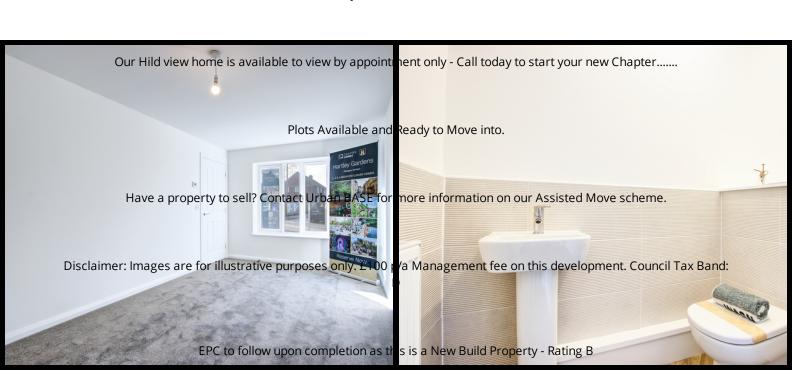

All Bathrooms including WC have been enhanced with upgraded tiling from our Kingston Range.

The Garden has been Upgraded to include TURF to the Rear and an OUTSIDE TAP and OUTSIDE LIGHT.

This property also benefits from being READY TO MOVE IN NOW with full luxury flooring throughout including Lifestyle Impressions Oak Vinyl to Hallway, Kitchen, Dining, Family Area and Trident Heathers 573 Moonscape carpet to Lounge, Stairs, Landing and All Bedrooms.

#### First floor

Bedroom 1: 4.99m x 2.81m x 3.04m

En-suite: 1.23m x 2.15m

Bedroom 2: 3.96m x 4.06m x 1.81m x 2.89m Bedroom 3: 3.74m x 2.91m x 1.70m x 2.14m

Bedroom 4: 2.71m x 2.81m

Bathroom: 1.70m x 2.34m