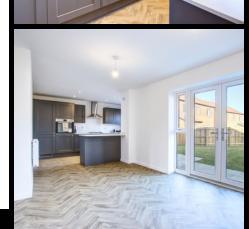

#### PROPERTY DESCRIPTION

THE HILD is a stunning FOUR bedroom home with SINGLE INTEGRAL GARAGE

Our STAR PLOT 28 is situated in the heart of Hartley Gardens by developers Chapter Homes.

Plot 28 Includes an UPGRADED Bespoke FULLY INTEGRATED HOWDENS KITCHEN in Dove Grey from our Allendale Range, with a White/Grey Marble Laminate worktop, Grey Granite sink and Enzo Tap.

CALL OUR SALES TEAM TODAY TO SECURE THIS PROPERTY FOR £99 INCLUDING A £400 per month Mortgage Contribution for 2 years\*

The kitchen and dining area to the rear of the property spreads the width of the house, complete with French doors leading onto the patio and turfed rear garden, which is great for entertaining guests.