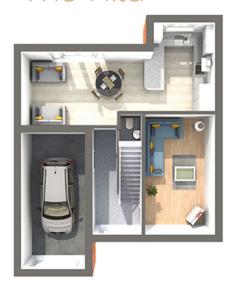

#### **FLOORPLAN**

## The Hild

#### Ground floor

Living room: 5.10m x 2.96m Kitchen: 3.76m x 2.60m Family/Dining: 3.12m x 5.63m x 2.52m W.C: 1.83m x 0.89m Garage: 5.90m x 2.74m

For illustration only, dimensions approximate.