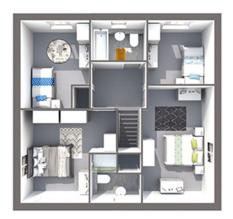

#### **FLOORPLAN**

## The Hild

#### First floor

Bedroom 1: 4.99m x 2.81m x 3.04m

En-suite: 1.23m x 2.15m

Bedroom 2: 3.96m x 4.06m x 1.81m x 2.89m Bedroom 3: 3.74m x 2.91m x 1.70m x 2.14m

Bedroom 4: 2.71m x 2.81m

Bathroom: 1.70m x 2.34m