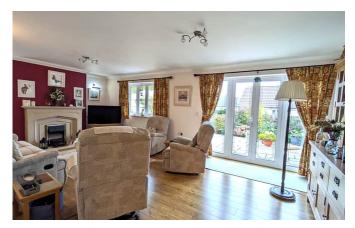

# Description

This well presented bungalow occupies a corner plot position within a small cul-de-sac, close to the centre of this very sought after village. The accommodation is of excellent proportions and includes a South West facing lounge fitted with French doors and a flame effect fire with sandstone surround. There is a modern kitchen which extends through to the dining area and then to a conservatory beyond. Three bedrooms, including two with en-suite facilities, the family bathroom and a separate utility room complete the internal layout. Landscaped, courtyard style gardens enjoy various seating areas and feature several decorative borders. Wheel chair friendly side access leads to a block paved driveway providing parking for two vehicles.