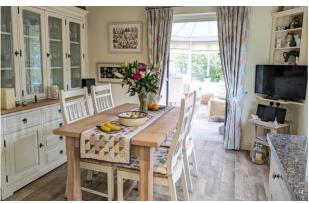

# Description

This well presented bungalow occupies a corner plot position within a small cul-de-sac, close to the centre of this very sought after village. The accommodation is of excellent proportions and includes a South West facing lounge fitted with French doors and a flame effect fire with sandstone surround. There is a modern kitchen which extends through to the dining area and then to a conservatory beyond. Three bedrooms, including two with en-suite facilities, the family bathroom and a separate utility room complete the internal layout. Landscaped, courtyard style gardens enjoy various seating areas and feature several decorative borders. Wheel chair friendly side access leads to a block paved driveway providing parking for two vehicles.