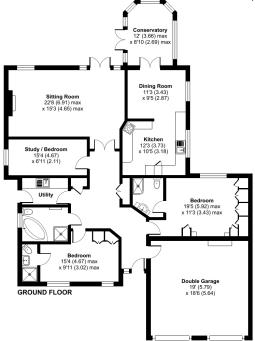

## Hayward Drive, Baltonsborough, Glastonbury, BA6

Approximate Area = 1531 sq ft / 142.2 sq m Garage = 352 sq ft / 32.7 sq m Total = 1883 sq ft / 174.9 sq m For identification only - Not to scale

Floor plan produced in accordance with RICS Property Measurement 2nd Edition, Incorporating International Property Measurement Standards (IPMS2 Residential). @nichecom 2024. Produced for Cooper and Tanner. REF: 1198506