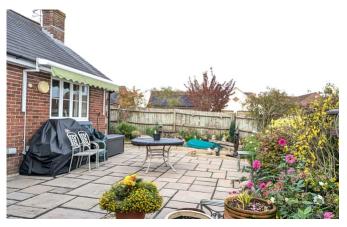

# Description

This well presented bungalow occupies a corner plot position within a small cul-de-sac, close to the centre of this very sought after village. The accommodation is of excellent proportions and includes a South West facing lounge fitted with French doors and a flame effect fire with sandstone surround. There is a modern kitchen which extends through to the dining area and then to a conservatory beyond. Three bedrooms, including two with en-suite facilities, the family bathroom and a separate utility room complete the internal layout. Landscaped, courtyard style gardens enjoy various seating areas and feature several decorative borders. Wheel chair friendly side access leads to a block paved driveway providing parking for two vehicles.

## **Features**

- Walking distance of village amenities including shop
- Well proportioned entrance hall
- Landscaped, courtyard style gardens on three sides
- Double garage with internal access (via hallway)
- Utility room
- Two en-suite bedrooms
- Cul-de-sac setting
- Wheelchair friendly internal and external access
- Freehold Council Tax Band E