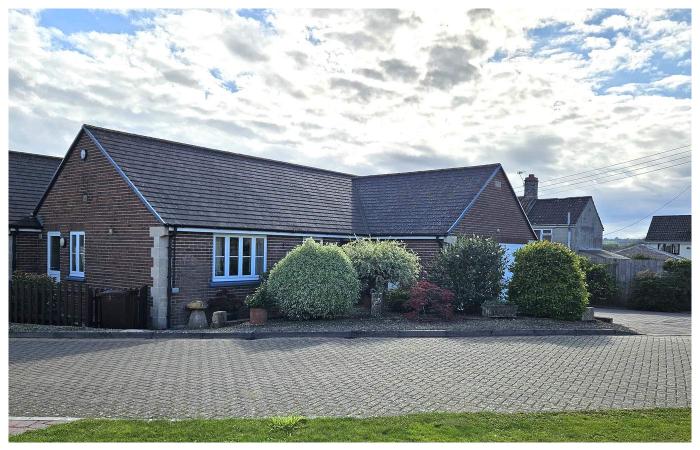

# **Hayward Drive**

Baltonsborough, BA6 8PJ

£515,000 Freehold

**■3 ■3 €3 EPC D** 

# Description

This well presented bungalow occupies a corner plot position within a small cul-de-sac, close to the centre of this very sought after village. The accommodation is of excellent proportions and includes a South West facing lounge fitted with French doors and a flame effect fire with sandstone surround. There is a modern kitchen which extends through to the dining area and then to a conservatory beyond. Three bedrooms, including two with en-suite facilities, the family bathroom and a separate utility room complete the internal layout. Landscaped, courtyard style gardens enjoy various seating areas and feature several decorative borders. Wheel chair friendly side access leads to a block paved driveway providing parking for two vehicles.