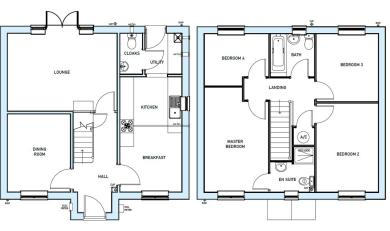

#### **DOOR INTO:**

#### **ENTRANCE HALL**

Stairs to first floor accommodation with cupboard under.

#### **DINING ROOM**

Window to front.

## **LOUNGE**

French doors to the rear with windows either side.

#### KITCHEN / BREAKFAST ROOM

Window to front and side. Opening to:

# **UTILITY ROOM**

Door to garden.

#### **CLOAKROOM**

To be fitted with a two piece suite comprising wash hand basin and WC. Extractor fan.

#### **LANDING**

Airing cupboard. Doors to.

# **BEDROOM ONE**

Window to front, Door to:

#### **EN SUITE**

To be fitted with a three piece suite comprising shower cubicle, wash hand and WC. Window to the front.

Window to front.

### **BEDROOM THREE**

Window to rear.

#### **BEDROOM FOUR**

Window to rear.

#### **BATHROOM**

To be fitted with a three piece suite comprising bath, wash hand basin and WC. Window to rear.

### **OUSIDE**

Driveway leading to a single garage with EV charger.

The floor plan is for illustrative purposes only. Fixtures and fittings do not represent the current state of the property. Not to scale and is meant as a guide only.