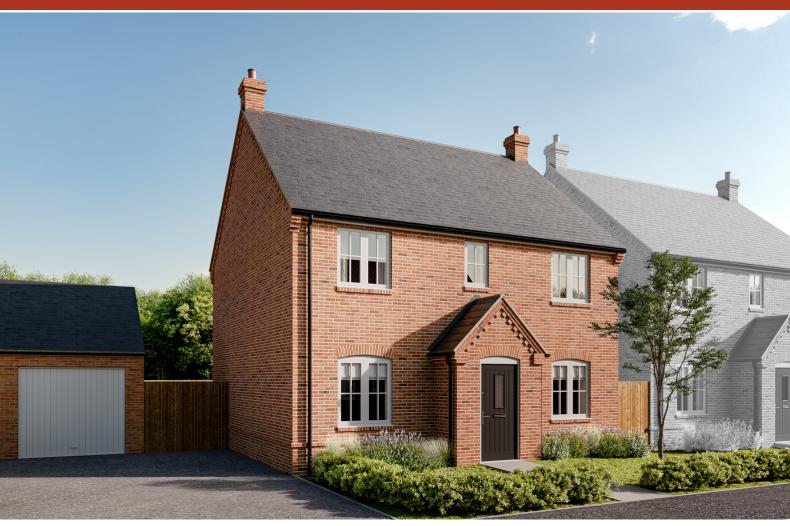

The Kingston Plot 1, Damgate, Holbeach, Lincolnshire PE12 7AX

£355,000

\*\*\* THE KINGSTON \*\*\* Putters Place features 49 beautifully designed homes, ranging from two to five bedroom properties, offering a diverse selection to suit various needs and lifestyles. Phase 1 of the residential development at Damgate, Holbeach, will combine modern architectural styles with spacious, comfortable interiors, and high-quality finishes. Designed for energy efficiency and sustainability, each home also includes ample outdoor space, perfect for families and individuals alike. Located in a peaceful, semi-rural setting, the development is close to local amenities, schools, and transport links, providing a perfect blend of tranquil living with convenient access to essential services.